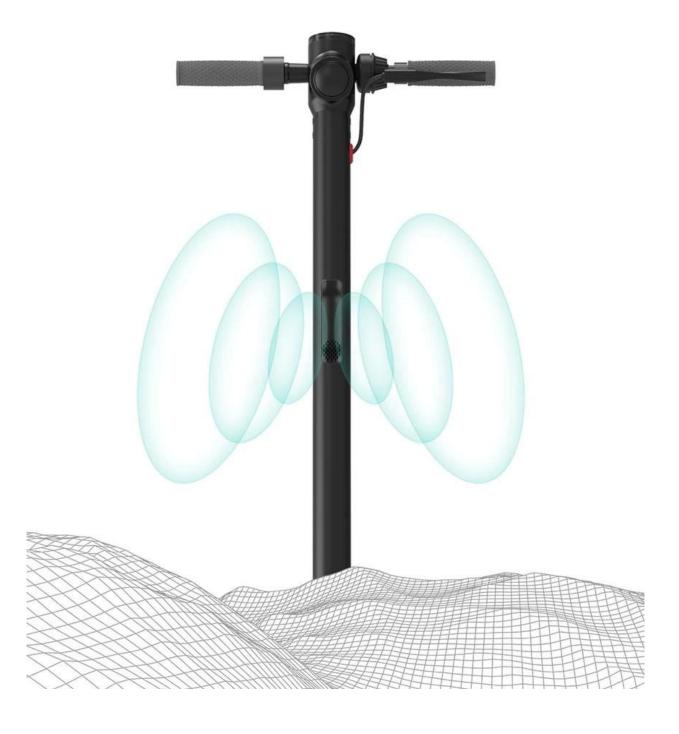

## **VOICE BROADCAST** ...

New functions of external IOT Better know the status of the vehicle during riding