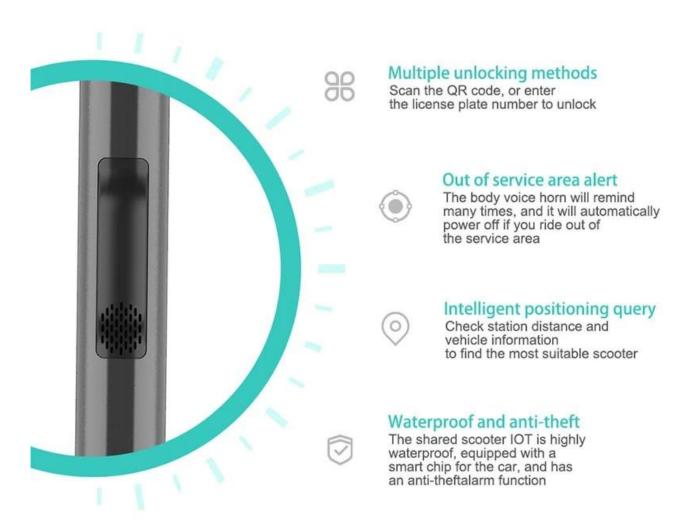

## E-scooters Sharing IoT Device with GPS Tracking APP Scan Code System

Omni has the knowledge and technologies for application development, IoT system, IoT solutions,IoT devices and backstage management.

Omni can provide technical specifications to communicate with the scooter using your App and to send the GPS information to your own server.

## " FOUR " CHARACTERISTICS

Ride easily and enjoy fun



## MOBILE PHONE REMOTE OPERATION

Power display

Remote unlock

Real-time speed

Track record

GPS positioning





## **VOICE BROADCAST** ...

New functions of external IOT Better know the status of the vehicle during riding