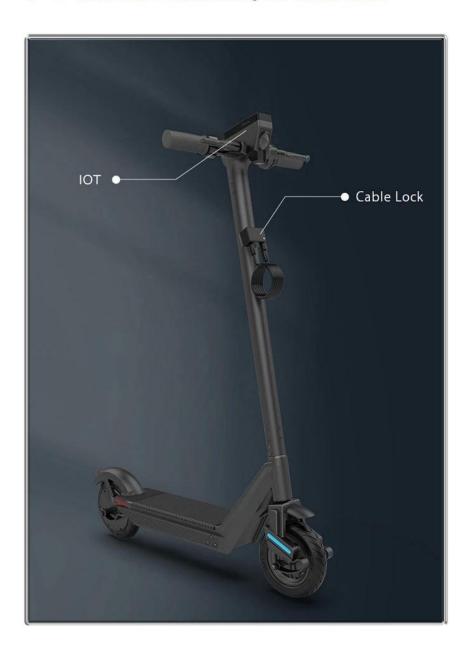

### <u>IoT Device</u> Controls Cable Lock Unlock Automatically with Built-in IoT Devices

The cable lock is for automatic unlocking and keyless easy locking for the scooters and IoT device controls the cable lock for intelligent unlocking, and IoT device also monitors the vehicle's status and report all the status to server so **sharing scooter** companies can check and monitor directly via backstage instead of manual inspection for the vehicle management. And most effectively, all the scooters would be anti-theft protected by interconnection of IoT device and cable lock.

### **UART/CAN COMMUNICATION TECHNOLOGY ADOPTED**

UART/CAN communication technology adopted, interworking with IOT device, IOT module control working

### IOT Control Working Switch lock is realized through IOT module control