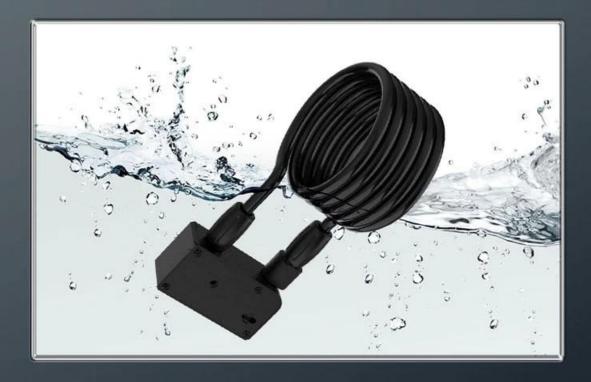

# SUPER WATERPROOF IPX8 RATING

Glue encapsulation technology, waterproof IPX8, Soak in water for 3 hours and still use normally, use normally in heavy rain

01.