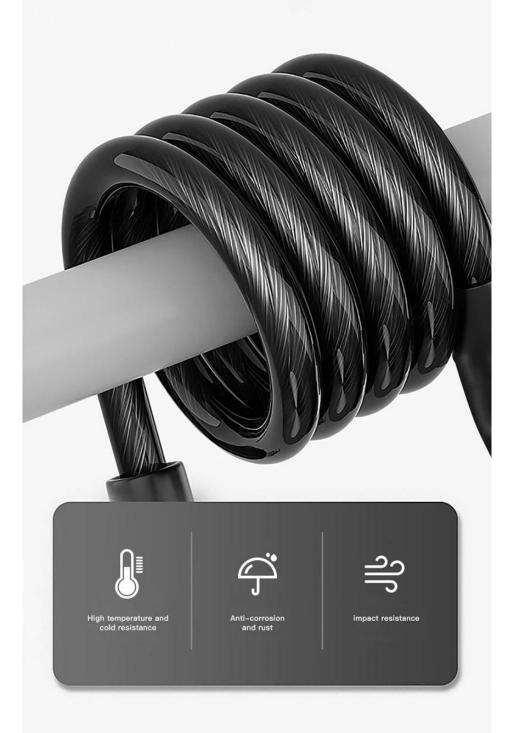

## **UPGRADE BOLD 8MM DIAMETER CABLE**

Strong and durable, anti sawing and anti cutting, security and anti theft

## EXTENDED RETRACTABLE STEEL CABLE

The extended length of the steel cable is 1.2m

Waterproof

## **ENVIRONMENTAL PVC SHEATH**

Waterproof, rust-proof and scratch-proof outer layer, Not easy to rust does not damage the paint