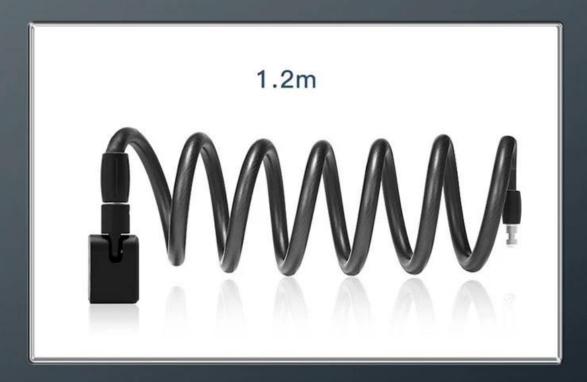

## EXTENDED RETRACTABLE STEEL CABLE

The extended length of the steel cable is 1.2m

Waterproof