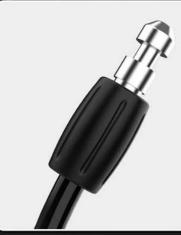

## LOCK CONNECTOR CAN BE 360°FREE ROTATION

Connectoer can be 360° free rotation, meet different scenarios of locking requirements

## **UPGRADE BOLD 8MM DIAMETER CABLE**

Strong and durable, anti sawing and anti cutting, security and anti theft

#### **ALLOY LOCK CYLINDER**

Safe and strong, anti-theft

02.

### ALLOY LOCK HEAD

Solid and durable

Lock head

03.