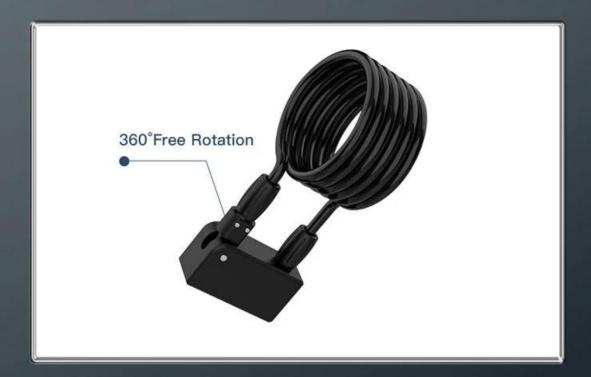

## LOCK CONNECTOR CAN BE 360°FREE ROTATION

Connectoer can be 360° free rotation, meet different scenarios of locking requirements