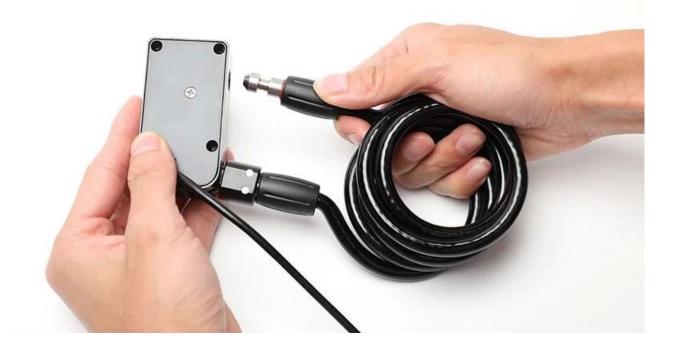

### **UART/CAN COMMUNICATION TECHNOLOGY ADOPTED**

UART/CAN communication technology adopted, interworking with IOT device, IOT module control working

### IOT Control Working Switch lock is realized through IOT module control