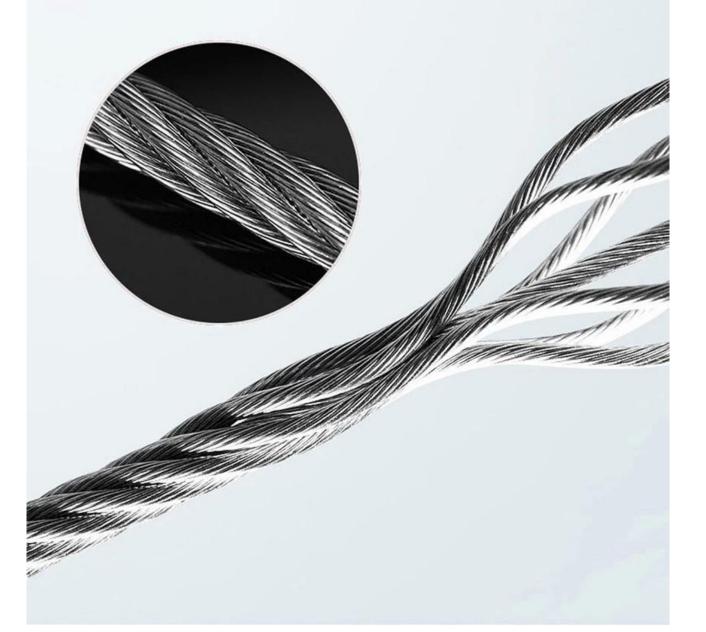

## **UPGRADE BOLD 8MM DIAMETER CABLE**

Strong and durable, anti sawing and anti cutting, security and anti theft