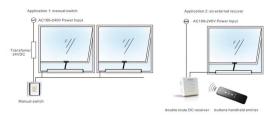

DC24V power supply, mainly applied to the windows are mounted in high position, where people hard to operate. Safety voltage applied for building fire certification. It is popular installed in many famous commercial buildings for ventilation and security.