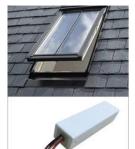

## CW68 DC window opener

<u>Electric Chain Motor chain</u> is with electronic control heavy overload protection, device is made of high quality steel, Material of outer is good quality aluminum alloy. Our <u>electric window opener</u> is especially used housing at the top of the window opening and closing.

DC24V power supply, mainly applied to the windows are mounted in high position, where people hard to operate. Safety voltage applied for building fire certification. It is popular installed in many famous commercial buildings for ventilation and security.