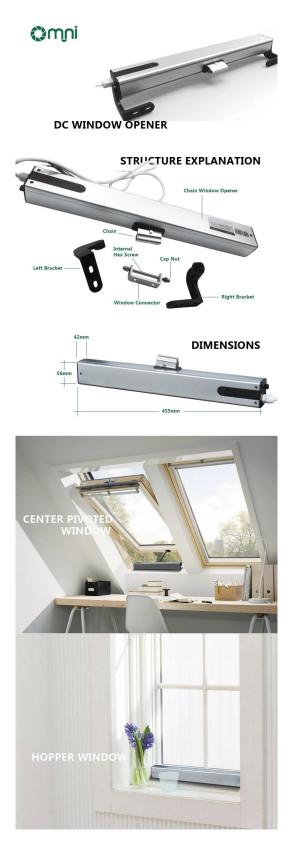

## CW68 DC window opener

<u>Electric Chain Motor chain</u> is with electronic control heavy overload protection, device is made of high quality steel, Material of outer is good quality aluminum alloy. Our <u>electric window opener</u> is especially used housing at the top of the window opening and closing.

DC24V power supply, mainly applied to the windows are mounted in high position, where people hard to operate. Safety voltage applied for building fire certification. It is popular installed in many famous commercial buildings for ventilation and security.

1.Elegant design with quality surface finishing. 2.24V DC electricity supplying.

- 3.Adjust the journey by adjusting knob,
- Convenient and quick. 4.Two flame resistance ABS holders and the POM
- sliding guide make the motor more silent and safer. 5.Automatically stop on physical obstruction; protect
- the motor and the user.
- 6.SMT assembly, damp-proof on surface.

## Parameters

| Model No.        | Rated<br>Voltage | Working<br>Current | Speed  | Running<br>Trip | Push/Pull<br>Force | Temp        | Size        | IP<br>Class |
|------------------|------------------|--------------------|--------|-----------------|--------------------|-------------|-------------|-------------|
| CW68-D250N/400mm | DC24V            | 40W                | 10mm/s | 100[]400mm      | 250N               | -20°C∏+60°C | 460*42*56mm | IP42        |