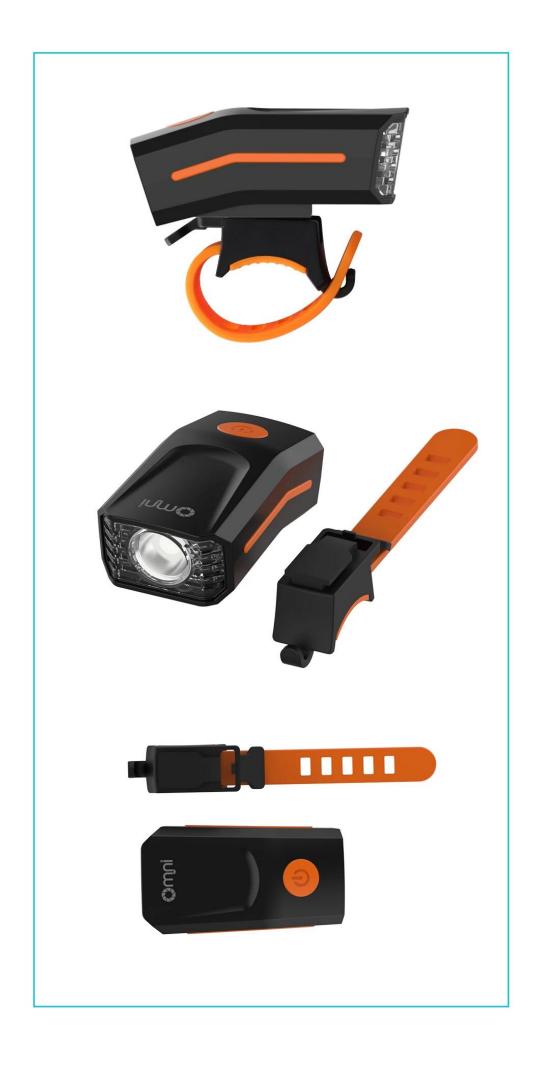

thium battery}}\,\,\,\,\,\,5^{\,\,\text{kinds}}_{\,\,\text{Lighting mode}}$ 









USB charging





( IP65 waterproof

## HIGHLIGHT 300 LUMENS

L2 BALL, HIGH BRIGHTNESS, LONG RANGE



300 LM high lightness

120° Big floodlight 200 M Long range





# USB DIRECT CHARGE CHARGE ANYTIME

BUILT-IN RECHARGEABLE LITHIUM BATTERY, RECHARGEABLE





SOCKET CHARGING



LAPTOP CHARGING



POWER BANK CHARGING



CAR CHARGING



# QUICK INSTALLATION REMOVAL

With silicone straps and sliding fixing frame, the installation can be completed with one buckle and one stroke



# SMALL AND LIGHT EASY TO CARRY

. .

The lamp body weighs only 65g, no burden to carry



## 120° LARGE FLOOD LIGHT WIDE FIELD OF VISION

20° angle flood light, uniform a



### **PRODUCTS SHOW**

MULTI-ANGLE PRESENTATION











#### ACCESSORIES DISPLAY



Car light | Manual | Light stand | USB charging cable



#### **About Omni**

Shenzhen Omni Intelligent Technology Co., Ltd is specialized in the products of wireless communication, artificial intelligent, sensor technology, which is a national high-tech enterprise integrated the development of hardware, software and system solutions. Omni products has been popular more than 100 countries and districts and the product ranges are: smart parking management, smart sharing bicycle system, sharing electric scooter system, smart home, smart cycling, smart personal products and other artificial intelligent hardware and APP, server program, backstage management system.

Omni is dedicated in providing the optimal smart products, solutions and services for both domestic