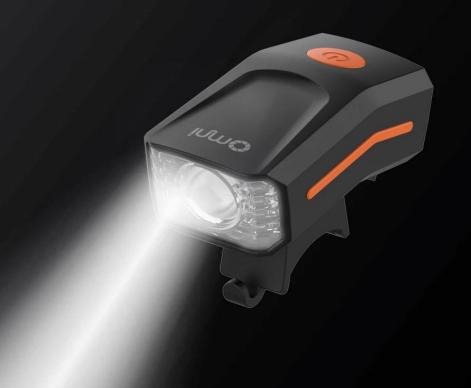

## HIGHLIGHT 300 LUMENS

L2 BALL, HIGH BRIGHTNESS, LONG RANGE

300 LM high lightness

120° Big floodlight 200 M Long range

## 120° LARGE FLOOD LIGHT WIDE FIELD OF VISION

20° angle flood light, uniform a