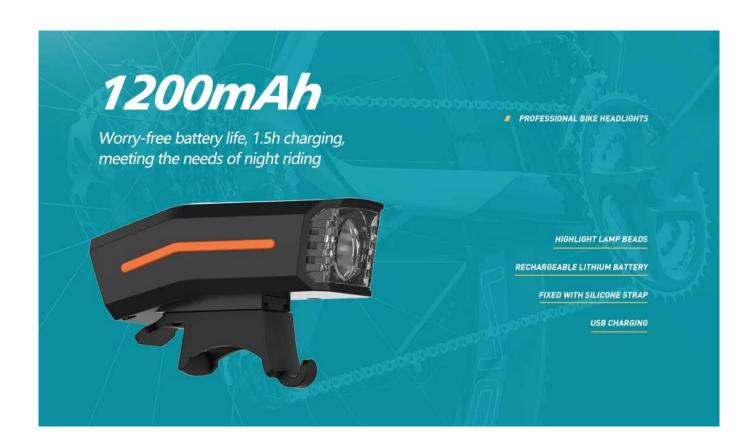

#### Bright Smart USB Rechargeable High Brightness Headlight Bicycle Highlight 300 Lumens Front Light

New product O106QD smart USB Rechargeable headlight has a strong battery life which has 1200mAh battery capacity, and the charging time only needs 1.5 hour. It has a variety of charging methods, such as socket charging, laptop charging, power bank charging. Also it equips with a silicone strap, one-click installation is very convenient and quick.

# USB HIGH-BRIGHTNESS FRONT LIGHT

 $300^{\,\text{LM}}_{\,\,\text{lightness}}\,\,\,1200^{\,\,\text{mAh}}_{\,\,\text{lithium battery}}\,\,\,\,\,\,5^{\,\,\text{kinds}}_{\,\,\text{Lighting mode}}$ 

USB charging