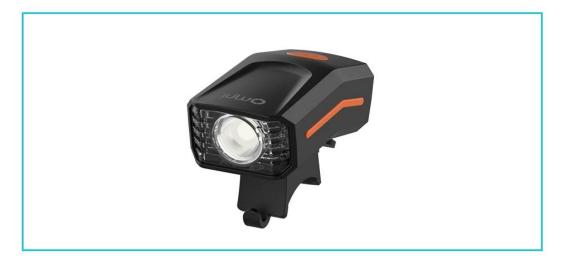

## HIGHLIGHT 300 LUMENS

L2 BALL, HIGH BRIGHTNESS, LONG RANGE

300 LM high lightness

120° Big floodlight 200 M Long range

## 120° LARGE FLOOD LIGHT WIDE FIELD OF VISION

20° angle flood light, uniform a

### **PRODUCTS SHOW**

MULTI-ANGLE PRESENTATION