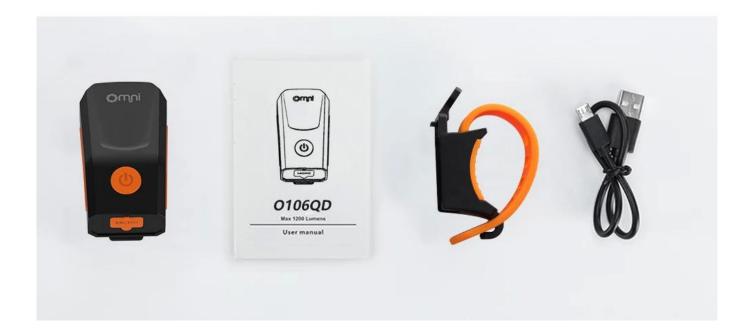

USB charging





( IP65 waterproof

## HIGHLIGHT 300 LUMENS

L2 BALL, HIGH BRIGHTNESS, LONG RANGE



300 LM high lightness

120° Big floodlight 200 M Long range





# USB DIRECT CHARGE CHARGE ANYTIME

BUILT-IN RECHARGEABLE LITHIUM BATTERY, RECHARGEABLE





SOCKET CHARGING



LAPTOP CHARGING



POWER BANK CHARGING



CAR CHARGING



# QUICK INSTALLATION REMOVAL

With silicone straps and sliding fixing frame, the installation can be completed with one buckle and one stroke



# SMALL AND LIGHT EASY TO CARRY

. .

The lamp body weighs only 65g, no burden to carry



## 120° LARGE FLOOD LIGHT WIDE FIELD OF VISION

20° angle flood light, uniform a



### **PRODUCTS SHOW**

MULTI-ANGLE PRESENTATION











#### ACCESSORIES DISPLAY



Car light | Manual | Light stand | USB charging cable



#### **About Omni**

Shenzhen Omni Intelligent Technology Co., Ltd is specialized in the products of wireless communication, artificial intelligent, sensor technology, which is a national high-tech enterprise integrated the development of hardware, software and system solutions. Omni products has been popular more than 100 countries and districts and the product ranges are: smart parking management, smart sharing bicycle system, sharing electric scooter system, smart home, smart cycling, smart personal products and other artificial intelligent hardware and APP, server program, backstage management system.

Omni is dedicated in providing the optimal smart products, solutions and services for both domestic and global customers by adhering to the OMNI philosophy "Technology Innovation, Prod