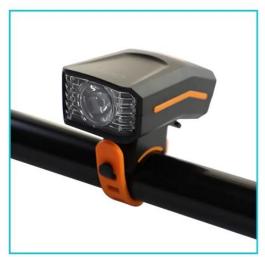

# QUICK INSTALLATION REMOVAL

With silicone straps and sliding fixing frame, the installation can be completed with one buckle and one stroke

### **PRODUCTS SHOW**

MULTI-ANGLE PRESENTATION