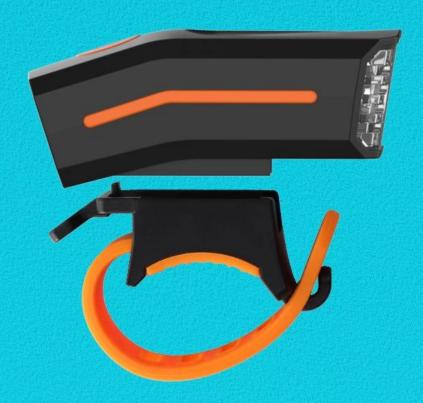

# QUICK INSTALLATION REMOVAL

With silicone straps and sliding fixing frame, the installation can be completed with one buckle and one stroke