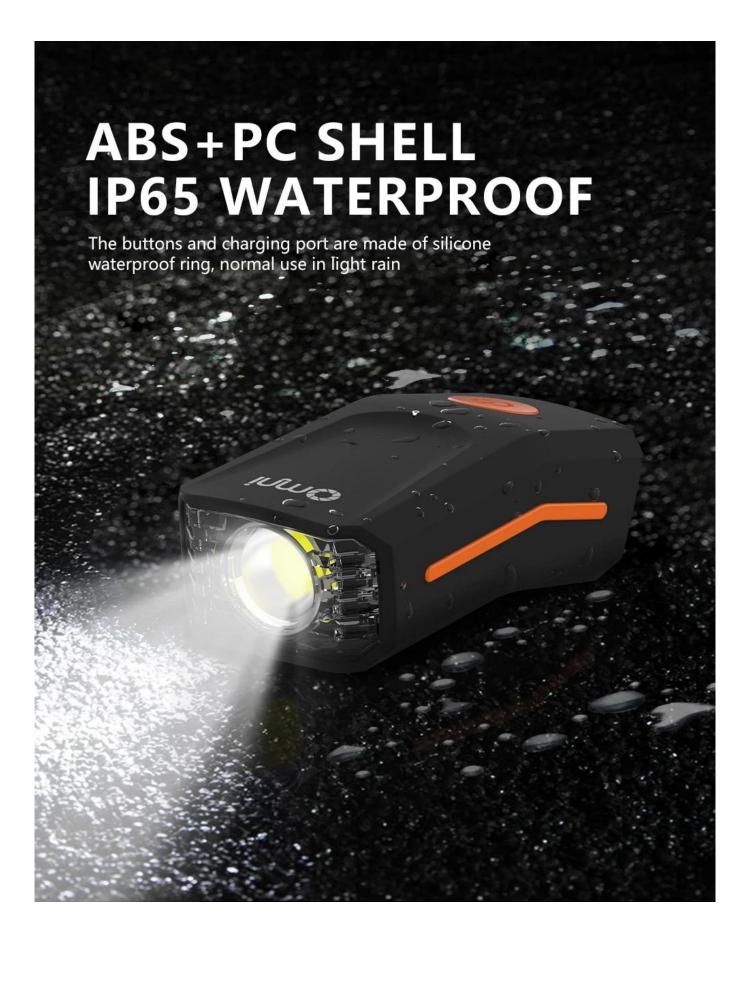

ng, power bank charging. Also it equips with a silicone strap, one-click installation is very convenient and quick.

Five kinds of light mode display

## FIVE MODES BOTH MEMORY FUNCTION

0 0

Short press the power button to switch modes, cycle switching







# USB HIGH-BRIGHTNESS FRONT LIGHT

 $300^{\,\text{LM}}_{\,\,\text{lightness}}\,\,\,1200^{\,\,\text{mAh}}_{\,\,\text{lithium battery}}\,\,\,\,\,\,5^{\,\,\text{kinds}}_{\,\,\text{Lighting mode}}$ 









USB charging





( IP65 waterproof

## HIGHLIGHT 300 LUMENS

L2 BALL, HIGH BRIGHTNESS, LONG RANGE



300 LM high lightness

120° Big floodlight 200 M Long range





# USB DIRECT CHARGE CHARGE ANYTIME

BUILT-IN RECHARGEABLE LITHIUM BATTERY, RECHARGEABLE





SOCKET CHARGING



LAPTOP CHARGING



POWER BANK CHARGING



CAR CHARGING



# QUICK INSTALLATION REMOVAL

With silicone straps and sliding fixing frame, the installation can be completed with one buckle and one stroke



# SMALL AND LIGHT EASY TO CARRY

. .

The lamp body weighs only 65g, no burden to carry



## 120° LARGE FLOOD LIGHT WIDE FIELD OF VISION

20° angle flood light, uniform a



### **PRODUCTS SHOW**

MULTI-ANGLE PRESENTATION











#### ACCESSORIES DISPLAY



Car light | Manual | Light stand | USB charging cable



#### **About Omni**

Shenzhen Omni Intelligent Technology Co., Ltd is specialized in the products of wireless communication, artificial intelligent, sensor technology, which is a national high-tech enterprise integrated the development of hardware, software and system solutions. Omni products has been popular more than 100 countries