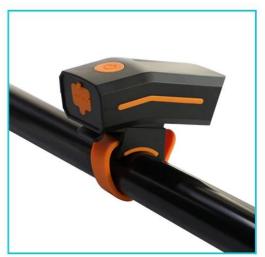

# QUICK INSTALLATION REMOVAL

With silicone straps and sliding fixing frame, the installation can be completed with one buckle and one stroke

### **PRODUCTS SHOW**

MULTI-ANGLE PRESENTATION