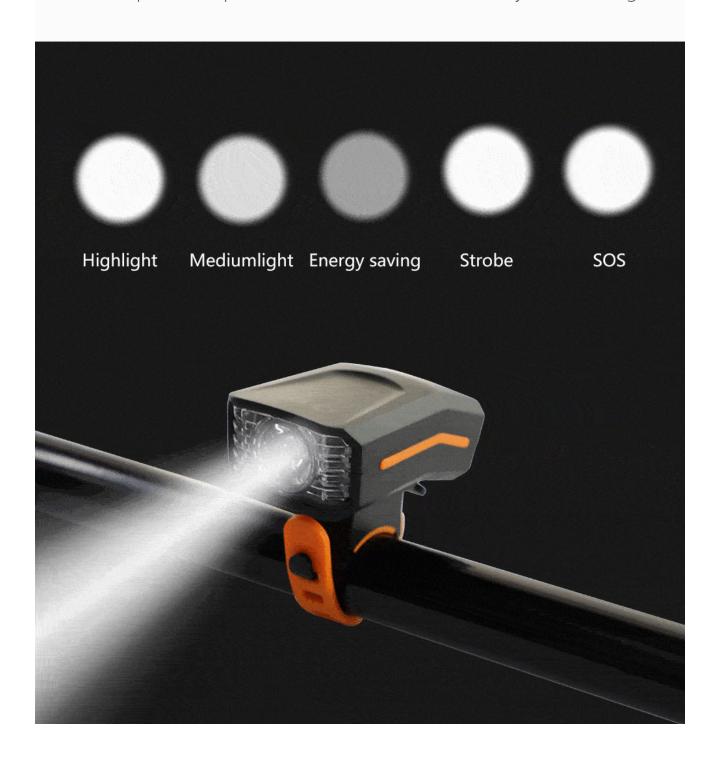

Five kinds of light mode display

## FIVE MODES BOTH MEMORY FUNCTION

0 0

Short press the power button to switch modes, cycle switching

# USB HIGH-BRIGHTNESS FRONT LIGHT

 $300^{\,\text{LM}}_{\,\,\text{lightness}}\,\,\,1200^{\,\,\text{mAh}}_{\,\,\text{lithium battery}}\,\,\,\,\,\,5^{\,\,\text{kinds}}_{\,\,\text{Lighting mode}}$ 

USB charging