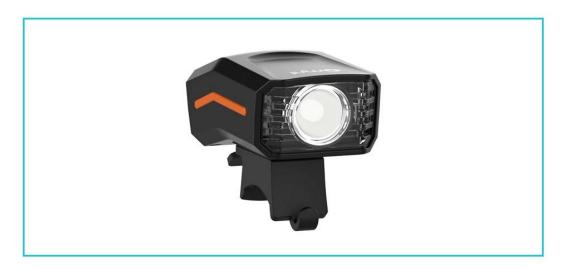

#### Bright Smart USB Rechargeable High Brightness Headlight Bicycle Highlight 300 Lumens Front Light

New product O106QD smart USB Rechargeable headlight has a strong battery life which has 1200mAh battery capacity, and the charging time only needs 1.5 hour. It has a variety of charging methods, such as socket charging, laptop charging, power bank charging. Also it equips with a silicone strap, one-click installation is very convenient and quick.

### **PRODUCTS SHOW**

MULTI-ANGLE PRESENTATION