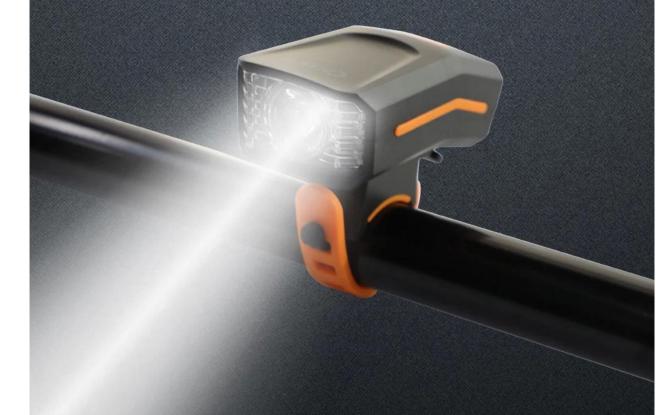

#### Bright Smart USB Rechargeable High Brightness Headlight Bicycle Highlight 300 Lumens Front Light

New product O106QD smart USB Rechargeable headlight has a strong battery life which has 1200mAh battery capacity, and the charging time only needs 1.5 hour. It has a variety of charging methods, such as socket charging, laptop charging, power bank charging. Also it equips with a silicone strap, one-click installation is very convenient and quick.

## HIGHLIGHT 300 LUMENS

L2 BALL, HIGH BRIGHTNESS, LONG RANGE

300 LM high lightness

120° Big floodlight 200 M Long range

# QUICK INSTALLATION REMOVAL

With silicone straps and sliding fixing frame, the installation can be completed with one buckle and one stroke