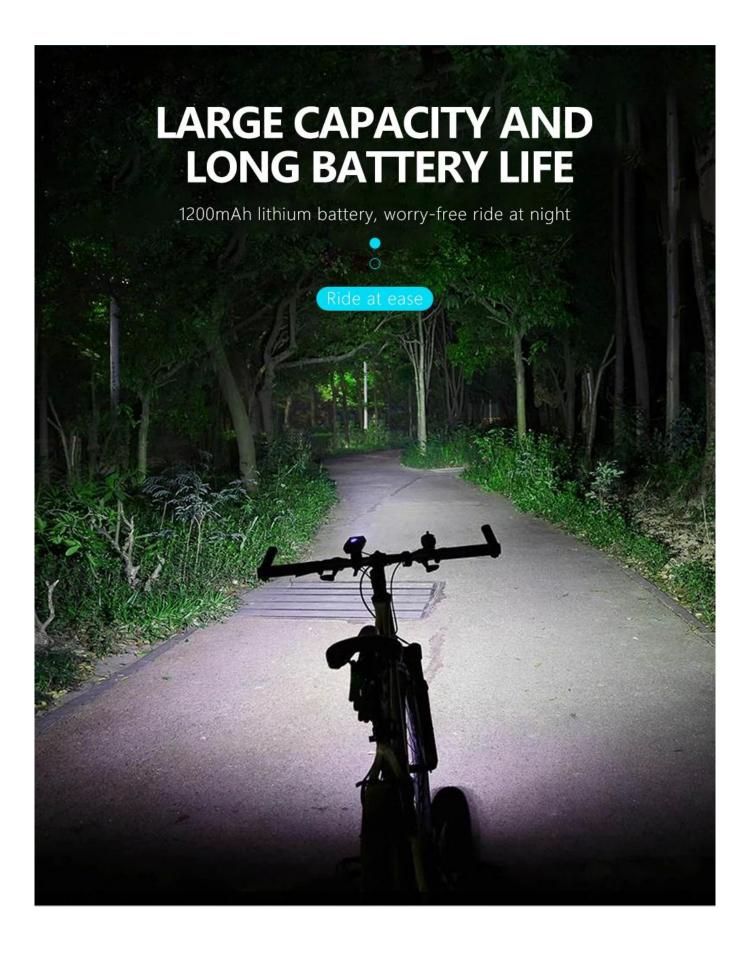

## HIGHLIGHT 300 LUMENS

L2 BALL, HIGH BRIGHTNESS, LONG RANGE

300 LM high lightness

120° Big floodlight 200 M Long range

## 120° LARGE FLOOD LIGHT WIDE FIELD OF VISION

20° angle flood light, uniform a