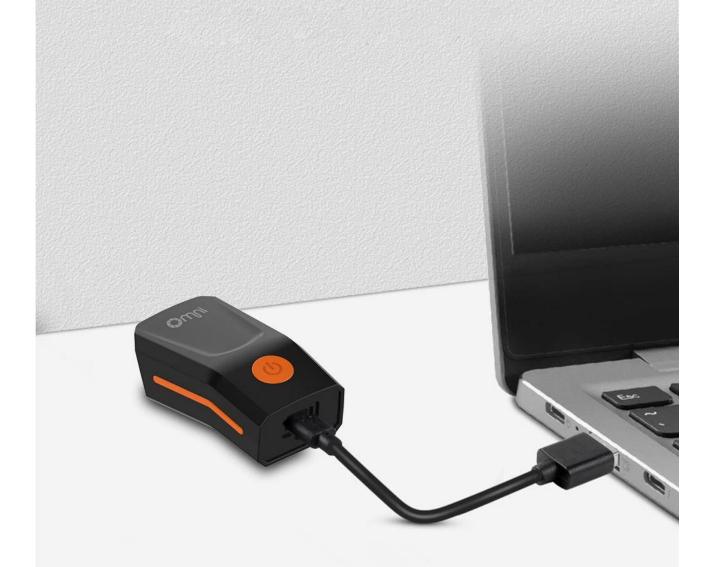

# USB DIRECT CHARGE CHARGE ANYTIME

BUILT-IN RECHARGEABLE LITHIUM BATTERY, RECHARGEABLE

SOCKET CHARGING

LAPTOP CHARGING

POWER BANK CHARGING

CAR CHARGING