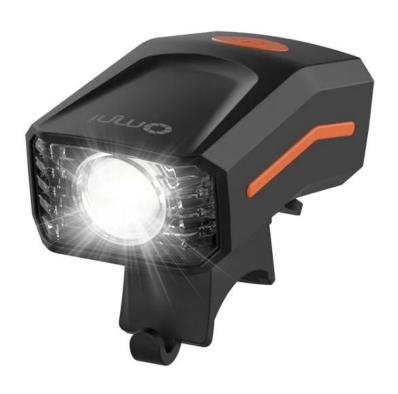

#### Bright Smart USB Rechargeable High Brightness Headlight Bicycle Highlight 300 Lumens Front Light

New product O106QD smart USB Rechargeable headlight has a strong battery life which has 1200mAh battery capacity, and the charging time only needs 1.5 hour. It has a variety of charging methods, such as socket charging, laptop charging, power bank charging. Also it equips with a silicone strap, one-click installation is very convenient and quick.

Five kinds of light mode display

## FIVE MODES BOTH MEMORY FUNCTION

0 0

Short press the power button to switch modes, cycle switching







# USB HIGH-BRIGHTNESS FRONT LIGHT

 $300^{\,\text{LM}}_{\,\,\text{lightness}}\,\,\,1200^{\,\,\text{mAh}}_{\,\,\text{lithium battery}}\,\,\,\,\,\,5^{\,\,\text{kinds}}_{\,\,\text{Lighting mode}}$ 









USB charging





( IP65 waterproof

## HIGHLIGHT 300 LUMENS

L2 BALL, HIGH BRIGHTNESS, LONG RANGE



300 LM high lightness

120° Big floodlight 200 M Long range





# USB DIRECT CHARGE CHARGE ANYTIME

BUILT-IN RECHARGEABLE LITHIUM BATTERY, RECHARGEABLE





SOCKET CHARGING



LAPTOP CHARGING



POWER BANK CHARGING



CAR CHARGING



# QUICK INSTALLATION REMOVAL

With silicone straps and sliding fixing frame, the installation can be completed with one buckle and one stroke



# SMALL AND LIGHT EASY TO CARRY

. .

The lamp body weighs only 65g, no burden to carry



## 120° LARGE FLOOD