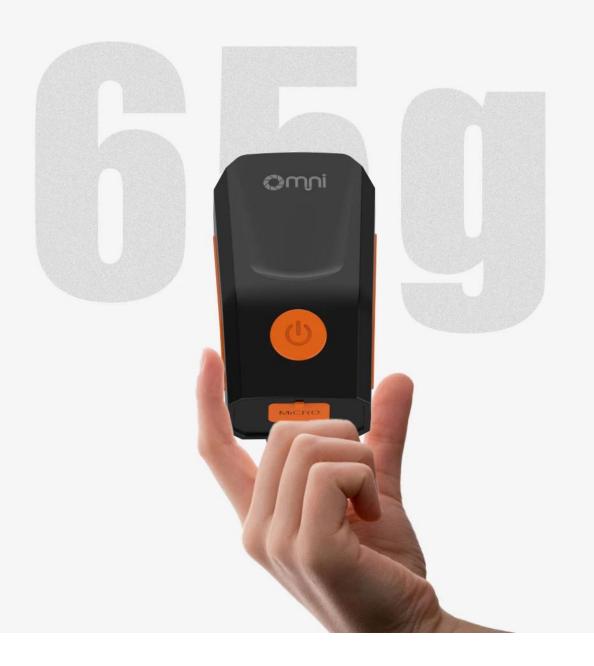

# SMALL AND LIGHT EASY TO CARRY

. .

The lamp body weighs only 65g, no burden to carry