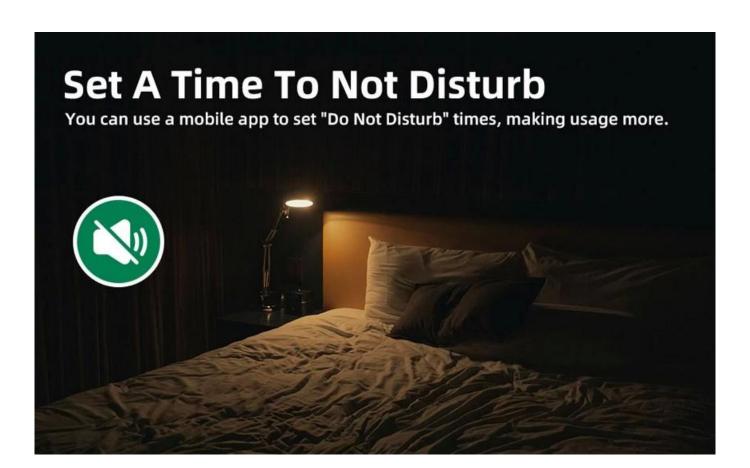

- LANGUAGE SWITHCH Users can select the language switching option with own needs.
- **DND MODE** The smart devices support "do not disturb"function so that users can set by their own with own needs.