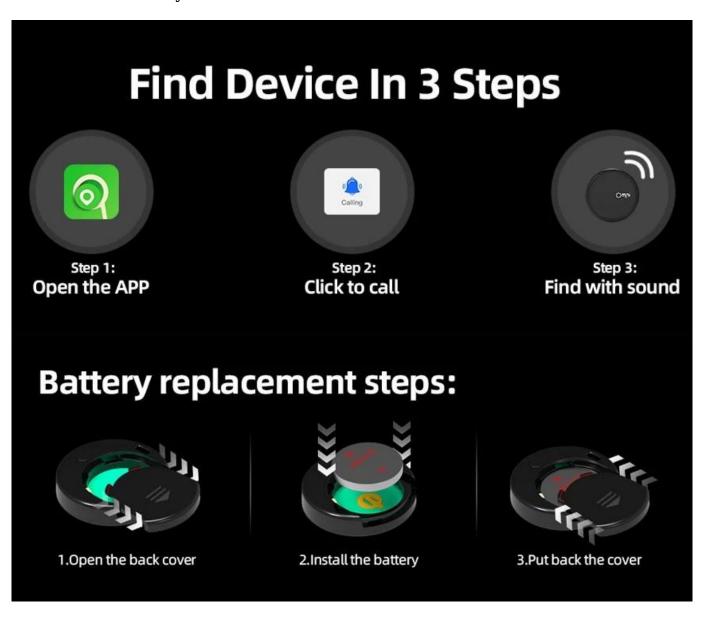

- iOS & ANDROID COMPATIBLE The Bluetooth tracker connects to the Itracker app on users' phone via Bluetooth, supporting both iOS and Android devices.
- **FIND KEYS & MORE** Easily find everyday items like keys, bags, purses and pets that are attached to the Bluetooth tracker with our free app.
- **FIND NEARBY** Ring the Bluetooth tracker using the Itracker app when it is within Bluetooth range.
- **SEPARATION ALERT** -Users' phone will make a sound to remind them that they might leave something behind when this Bluetooth tracking device is out of Bluetooth range.
- **FIND YOUR PHONE** Simply double-press the button on the Bluetooth tracker to make users' phone ring, even if it's in silent mode.
- BREAKPOINT MEMORY Record the last connected location, easily get the anti-lost device back.
- **DEVICE SHARING** Users can share the Bluetooth tracking devices with their family and friends for management.