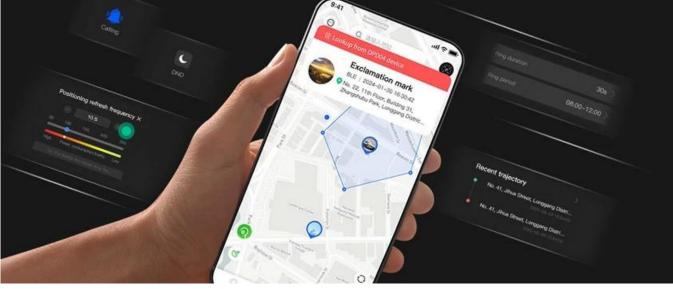

## App Location Tracking, Items Traceable Breakpoint memory, Record lost position, APP location search