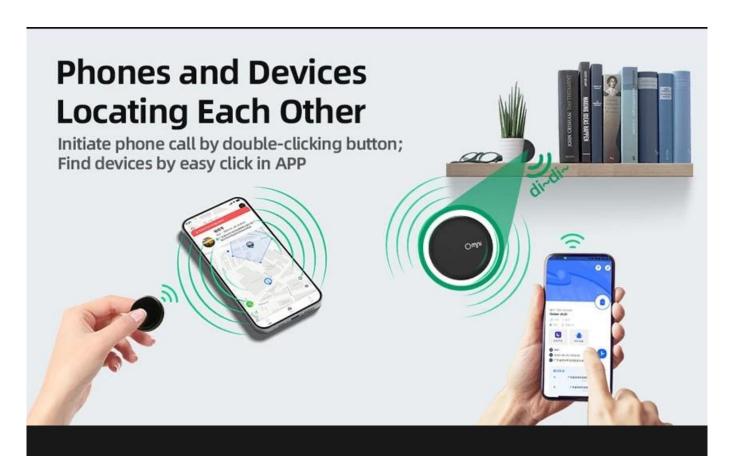

- iOS & ANDROID COMPATIBLE The Bluetooth tracker connects to the Itracker app on users' phone via Bluetooth, supporting both iOS and Android devices.
- **FIND KEYS & MORE** Easily find everyday items like keys, bags, purses and pets that are attached to the Bluetooth tracker with our free app.
- **FIND NEARBY** Ring the Bluetooth tracker using the Itracker app when it is within Bluetooth range.
- **SEPARATION ALERT** -Users' phone will make a sound to remind them that they might leave something behind when this Bluetooth tracking device is out of Bluetooth range.
- **FIND YOUR PHONE** Simply double-press the button on the Bluetooth tracker to make users' phone ring, even if it's in silent mode.
- BREAKPOINT MEMORY Record the last connected location, easily get the anti-lost device back.
- **DEVICE SHARING** Users can share the Bluetooth tracking devices with their family and friends for management.