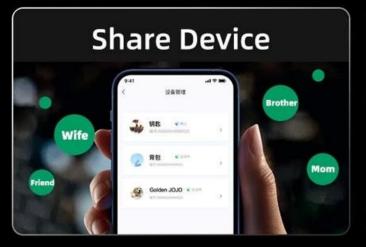

- iOS & ANDROID COMPATIBLE The Bluetooth tracker connects to the Itracker app on users' phone via Bluetooth, supporting both iOS and Android devices.
- **FIND KEYS & MORE** Easily find everyday items like keys, bags, purses and pets that are attached to the Bluetooth tracker with our free app.
- **FIND NEARBY** Ring the Bluetooth tracker using the Itracker app when it is within Bluetooth range.
- **SEPARATION ALERT** -Users' phone will make a sound to remind them that they might leave something behind when this Bluetooth tracking device is out of Bluetooth range.
- **FIND YOUR PHONE** Simply double-press the button on the Bluetooth tracker to make users' phone ring, even if it's in silent mode.
- BREAKPOINT MEMORY Record the last connected location, easily get the anti-lost device back.
- **DEVICE SHARING** Users can share the Bluetooth tracking devices with their family and friends for management.