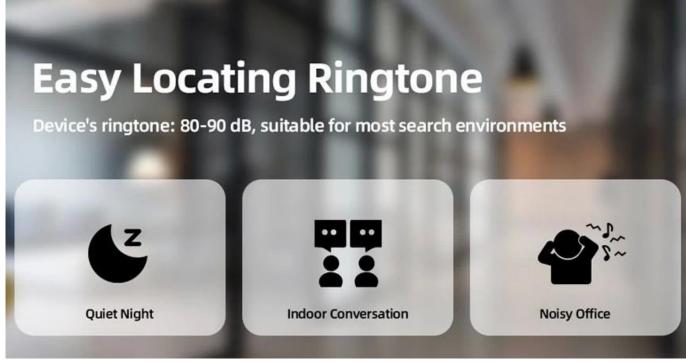

## Water Proof with 1 year Replaceable Battery Bluetooth Tracking Device for Anti-lost Items

OMNI **Bluetooth tracking device** help users locate, track and find their stuff effortlessly. It's a hot sale design for wholesale with lower price.OEM and ODM supported.

- iOS & ANDROID COMPATIBLE The Bluetooth tracker connects to the Itracker app on users' phone via Bluetooth, supporting both iOS and Android devices.
- **FIND KEYS & MORE** Easily find everyday items like keys, bags, purses and pets that are attached to the Bluetooth tracker with our free app.
- **FIND NEARBY** Ring the Bluetooth tracker using the Itracker app when it is within Bluetooth range.
- **SEPARATION ALERT** -Users' phone will make a sound to remind them that they might leave something behind when this Bluetooth tracking device is out of Bluetooth range.
- **FIND YOUR PHONE** Simply double-press the button on the Bluetooth tracker to make users' phone ring, even if it's in silent mode.
- BREAKPOINT MEMORY Record the last connected location, easily get the anti-lost device back.
- **DEVICE SHARING** Users can share the Bluetooth tracking devices with their family and friends for management.