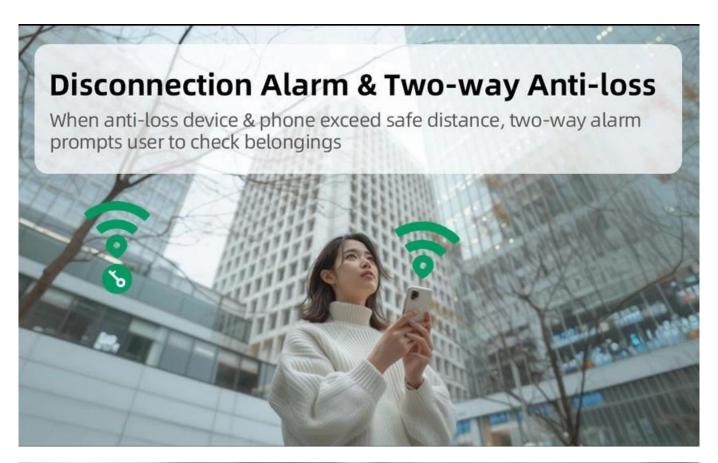

- iOS & ANDROID COMPATIBLE The Bluetooth tracker connects to the Itracker app on users' phone via Bluetooth, supporting both iOS and Android devices.
- **FIND KEYS & MORE** Easily find everyday items like keys, bags, purses and pets that are attached to the Bluetooth tracker with our free app.
- **FIND NEARBY** Ring the Bluetooth tracker using the Itracker app when it is within Bluetooth range.
- **SEPARATION ALERT** -Users' phone will make a sound to remind them that they might leave something behind when this Bluetooth tracking device is out of Bluetooth range.
- **FIND YOUR PHONE** Simply double-press the button on the Bluetooth tracker to make users' phone ring, even if it's in silent mode.
- BREAKPOINT MEMORY Record the last connected location, easily get the anti-lost device back.
- **DEVICE SHARING** Users can share the Bluetooth tracking devices with their family and friends for management.