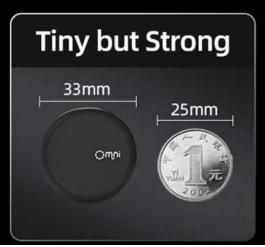

is within Bluetooth range.
- **SEPARATION ALERT** -Users' phone will make a sound to remind them that they might leave something behind when this Bluetooth tracking device is out of Bluetooth range.
- **FIND YOUR PHONE** Simply double-press the button on the Bluetooth tracker to make users' phone ring, even if it's in silent mode.
- BREAKPOINT MEMORY Record the last connected location, easily get the anti-lost device back.
- **DEVICE SHARING** Users can share the Bluetooth tracking devices with their family and friends for management.

- LANGUAGE SWITHCH Users can select the language switching option with own needs.
- **DND MODE** The smart devices support "do not disturb"function so that users can set by their own with own needs.



## Android & iOS Systems Android iOS Systems iOS











## App Location Tracking, Items Traceable Breakpoint memory, Record lost position, APP location search