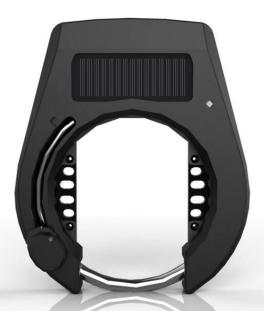

### **Product Display**

#### Personal Bluetooth Bicycle Lock

OMNI personal bluetooth bicycle lock is improved base on the traditional mechanical lock, which makes it more convenient and smarter in safety, recognition, and management.

OMNI personal bluetooth bicycle lock, with its fashionable patented design, a built-in solar panel, USB port for charging, energy-saving, not only offer you a convenient cycling experience, but also get rid of the trouble of power shortage for the locks.