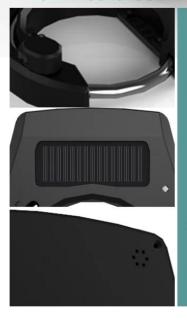

OMNI personal bluetooth bicycle lock, with its fashionable patented design, a built-in solar panel, USB port for charging, energy-saving, not only offer you a convenient cycling experience, but also get rid of the trouble of power shortage for the locks.

Built-in solar panel for power supply automatically

Fixed on your bike so no dragging your lock with you

For daily us, the lock and your mobile phone match automatically within 10 meters;

Press the button on the side slightly after match successfully, the lock will open and you can ride your bicycle immediately.