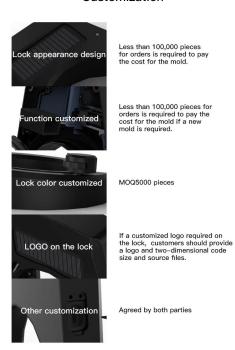

fashionable patented design, a built-in solar panel, USB port for charging, energy-saving, not only offer you a convenient cycling experience, but also get rid of the trouble of power shortage for the locks.



#### Main Features





Integrated design for preventing violence unlock, safe and reliable



Exquisite process, High quality, and easy to use



Say goodbye to keys with OMNI bluetooth locks



Unlock by bluetooth, mobile APP, auto sensor



Built-in solar panel for power supply automatically



Fixed on your bike so no dragging your lock with you





For daily us, the lock and your mobile phone match automatically within 10 meters;

Press the button on the side slightly after match successfully, the lock will open and you can ride your bicycle immediately.

#### Customization