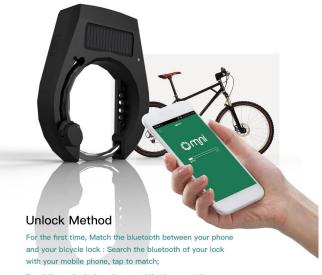

Omni smart bike lock, which connected to unlock the bicycles by smartphone app within Bluetooth range (120m), is the world's first smart bike lock to combine security features that urban cyclists demand with the advanced fleet management functionality that bike share operators need. It is an automatic lock that recognizes your smartphone. No more bending over, looking for your keys, taking away from the riding experience. The keyless entry is seamless- if you approach your bike, it unlocks itself, if you leave your bike, it locks automatically. It takes 1 second to unlock your bike. So you can focus on the more important things in life.Omni goal is to provide convenience and security to urban cyclists.

#### Main Features

Integrated design for preventing violence unlock, safe and reliable

Exquisite process, High quality, and easy to use

Say goodbye to keys with OMNI bluetooth locks

Unlock by bluetooth, mobile APP, auto sensor

Built-in solar panel for power supply automatically

Fixed on your bike so no dragging your lock with you

For daily us, the lock and your mobile phone match automatically within 10 meters;

Press the button on the side slightly after match successfully, the lock will open and you can ride your bicycle immediately.