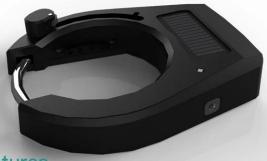

### **Product Display**

#### Personal Bluetooth Bicycle Lock

OMNI personal bluetooth bicycle lock is improved base on the traditional mechanical lock, which makes it more convenient and smarter in safety, recognition, and management.

OMNI personal bluetooth bicycle lock, with its fashionable patented design, a built-in solar panel, USB port for charging, energy-saving, not only offer you a convenient cycling experience, but also get rid of the trouble of power shortage for the locks.