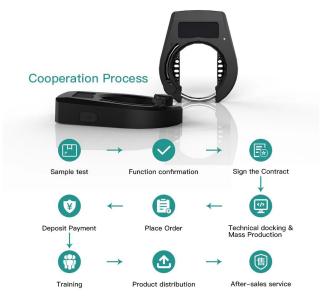

ashionable patented design, a built-in solar panel, USB port for charging, energy-saving, not only offer you a convenient cycling experience, but also get rid of the trouble of power shortage for the locks.



#### Main Features





Integrated design for preventing violence unlock, safe and reliable



Exquisite process, High quality, and easy to use



Say goodbye to keys with OMNI bluetooth locks



Unlock by bluetooth, mobile APP, auto sensor



Built-in solar panel for power supply automatically



Fixed on your bike so no dragging your lock with you





For daily us, the lock and your mobile phone match automatically within 10 meters;

Press the button on the side slightly after match successfully, the lock will open and you can ride your bicycle immediately.

#### Customization