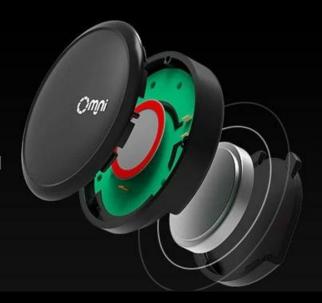

#### 12-month Standby, Battery Replaceable

The device uses a CR2032 battery lasting about 12 months. App displays battery level

# Are you still worried about this?

It's versatile, attaching easily to keychains, backpacks, wallets, etc. When you open the app, you can view the nearby location instantly

Battery replacement steps:

1.Open the back cover

2.Install the battery

3.Put back the cover