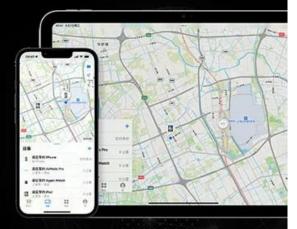

### **Apple MFI Certification**

Using Apple's FIND MY, track your item globally using any nearby Apple device (iPhone/iPad and Mac), viewing it's location in the app.