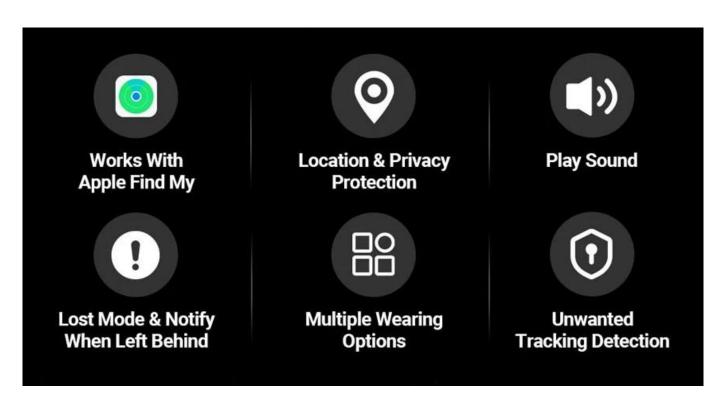

## Luggage Tracker IP65 Waterproof Mini Locator for Keys, Suitcase, Bag, Wallet and More

- []EASILY LOCATE ITEM: OMNI <u>luggage tracker</u> that can easily locate users' item by apple "Find My" app (compatible with Apple iOS ONLY), activate sounds when it's within Bluetooth Range or check recent location with the help of hundreds of millions of Apple devices in "Find My" network.
- [SENDING ALERTS: Equipped with acceleration sensors, buzzers. Users can set the buzzer as per own needs.
- [LEFT BEHIND REMIND: Users CAN attach this apple licensed tracker tags to anything users need to keep an eye on. When people's belonging is left beyond the Bluetooth range, the item locator will send them a reminder within 10 mins (turn on the notification setting in advance) so people can go back and retrieve it.
- []WITH A FREE LANDYARD INCLUDED: The items finder comes with a lanyard, ensuring exceptional durability and longevity. This smart tracker can easily withstand daily wear and tear, making it ideal for attaching to wallets and important items like the keys.
- [REPLACEABLE BATTERY: The battery (CR2032) for this Bluetooth locator is the same as that for Apple Air Tag, which lasts up to 12 months. The long battery life makes sure the item tracking tag is always active to help users locate their items.
- []ONE-MINUTE SETUP: Setting up and using OMNI Bluetooth locator is as simple as Apple Air Tag, open "Find My" Apps and bluetooth, tap "Add Item" and "Other Supported Item", and then the pairing will be compeleted within 30 seconds.
- []IP65 Waterproof: Support **Bluetooth locator** lasts up to 30 minutes

### **Apple MFI Certification**

Using Apple's FIND MY, track your item globally using any nearby Apple device (iPhone/iPad and Mac), viewing it's location in the app.

# Are you still worried about this?

It's versatile, attaching easily to keychains, backpacks, wallets, etc. When you open the app, you can view the nearby location instantly

Battery replacement steps:

1.Open the back cover