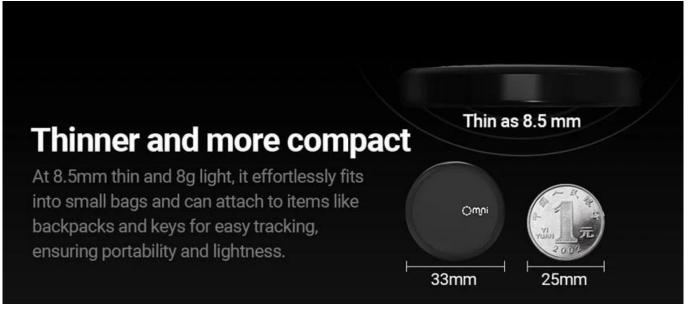

# Are you still worried about this?

It's versatile, attaching easily to keychains, backpacks, wallets, etc. When you open the app, you can view the nearby location instantly

Battery replacement steps:

1.Open the back cover