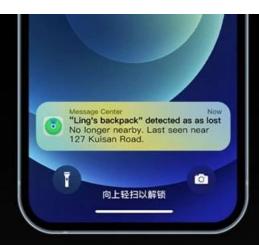

#### Bluetooth Connection Easy To Find

With Bluetooth 5.0, open the app and play a sound to locate your lost item based on the sound.

Didi~didi