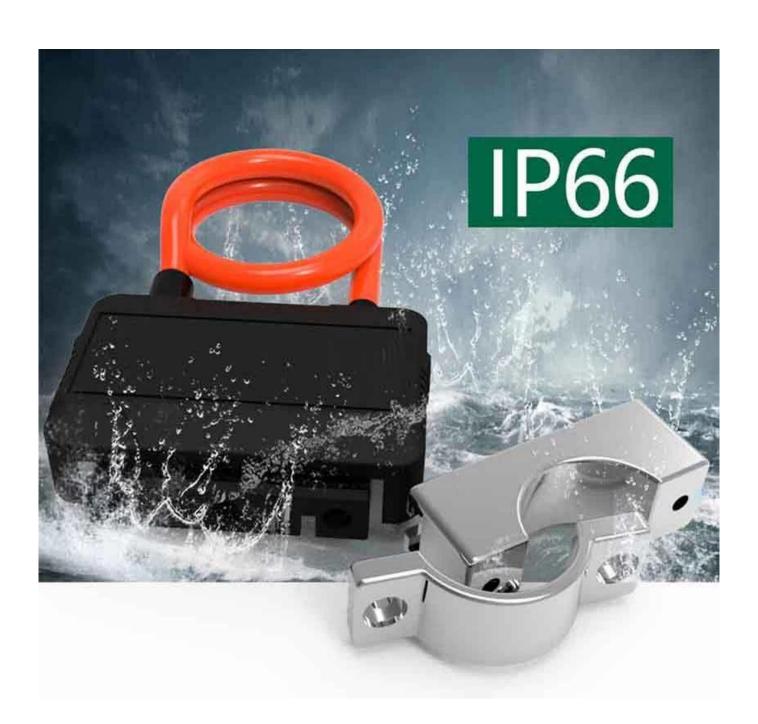

#### Bluetooth Chain Smart Lock Anti Theft Alarm Keyless Phone APP Control

Omni Bluetooth Smart Chain Lock has anti cut,anti disassembling,removing alarm and vibration alarm functions. You can lock and unlock your bike or motorcycle with your phone APP. No more losing keys or forgetting combinations - lock and unlock your Bluetooth Smart Lock via your phone with the smart APP. With the optional auto-unlock function, you can unlock your **Smart Lock** just by being near, or manually unlock it via the APP.

#### **SPECIAL FEATURES**

**Powerful anti - theft** smart cable lock

**Auto-unlock** - automatically unlock when only you approach your Smart Lock **Bluetooth Notifications** - Power notification in mobile APP

**APP Control** - Supports iPhone 4s and above - Android 4.3 with Bluetooth 4.0 above.

**Vibration function** - Vibrating or emoving the unit activates alarm for 30 seconds.

 $\begin{tabular}{ll} \textbf{Waterproof function} & - IP66 & rating approved, can use both indoors and outdoors. \\ \textbf{Alarm sound} & - Up to 110dB \\ \end{tabular}$ 