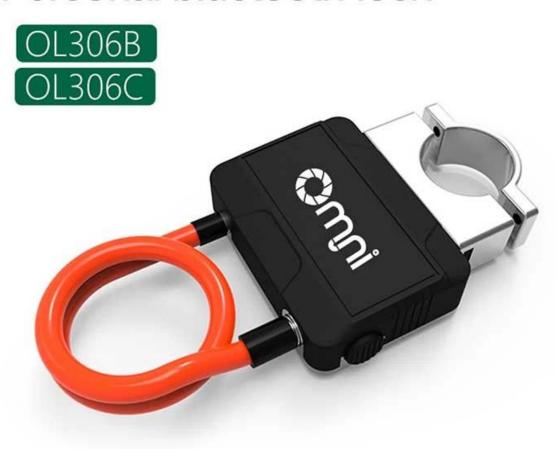

#### Bluetooth Chain Smart Lock Anti Theft Alarm Keyless Phone APP Control

Omni Bluetooth Smart Chain Lock has anti cut,anti disassembling,removing alarm and vibration alarm functions. You can lock and unlock your bike or motorcycle with your phone APP. No more losing keys or forgetting combinations - lock and unlock your Bluetooth Smart Lock via your phone with the smart APP. With the optional auto-unlock function, you can unlock your **Smart Lock** just by being near, or manually unlock it via the APP.

#### **SPECIAL FEATURES**

**Powerful anti - theft** smart cable lock

**Auto-unlock** - automatically unlock when only you approach your Smart Lock **Bluetooth Notifications** - Power notification in mobile APP

**APP Control** - Supports iPhone 4s and above - Android 4.3 with Bluetooth 4.0 above.

**Vibration function** - Vibrating or emoving the unit activates alarm for 30 seconds.

 $\begin{tabular}{ll} \textbf{Waterproof function} & - IP66 & rating approved, can use both indoors and outdoors. \\ \textbf{Alarm sound} & - Up to 110dB \\ \end{tabular}$ 