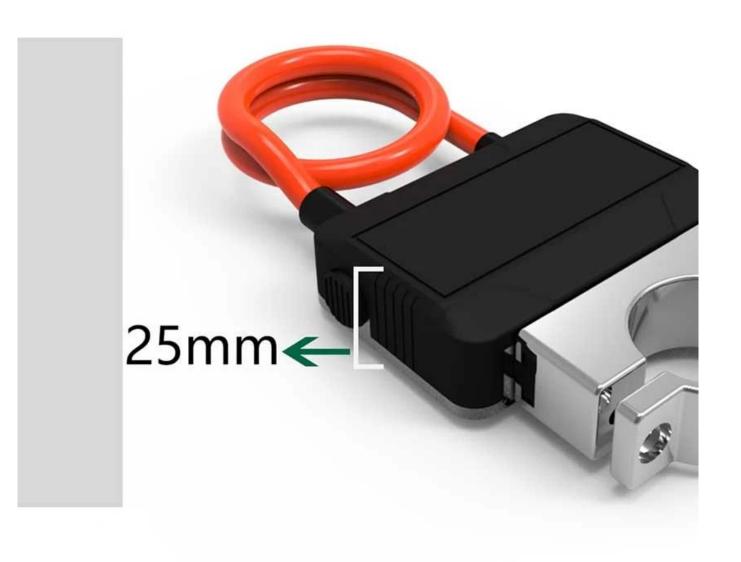

## PRODUCT PARAMETER

| STANDBY TIME        | 180DAY      |
|---------------------|-------------|
| BATTERY             | 3.7V/700MAH |
| SOLAR PANELS        | 6VDC/20MA   |
| CHARGING CURRENT    | DC5V/1A     |
| CHARGING TIME       | 2~3HOUR     |
| WATERPROOF GRADE    | IP66        |
| NET WEIGHT          | 350G        |
| OUTER SIZE          | 99X85X25MM  |
| AMBIENT TEMPERATURE | -20℃~60℃    |