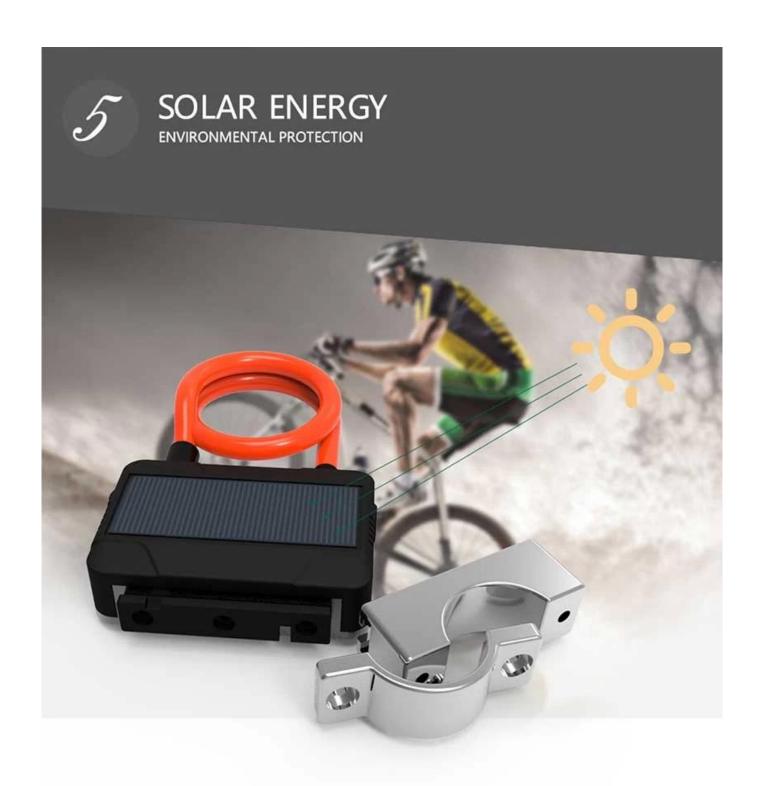

## PRODUCT PARAMETER

| STANDBY TIME        | 180DAY      |
|---------------------|-------------|
| BATTERY             | 3.7V/700MAH |
| SOLAR PANELS        | 6VDC/20MA   |
| CHARGING CURRENT    | DC5V/1A     |
| CHARGING TIME       | 2~3HOUR     |
| WATERPROOF GRADE    | IP66        |
| NET WEIGHT          | 350G        |
| OUTER SIZE          | 99X85X25MM  |
| AMBIENT TEMPERATURE | -20℃~60℃    |