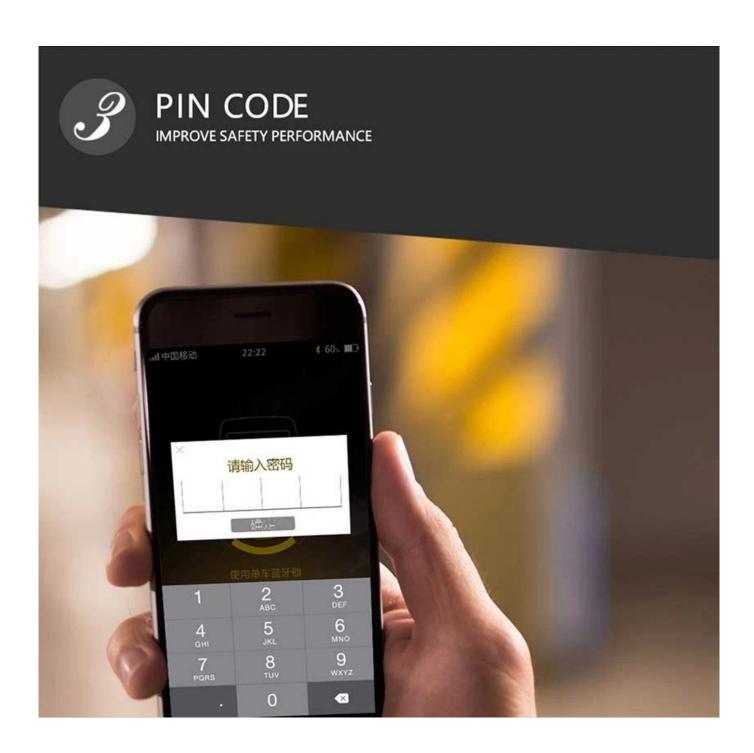

#### **SPECIAL FEATURES**

**Powerful anti - theft** smart cable lock

**Auto-unlock** - automatically unlock when only you approach your Smart Lock **Bluetooth Notifications** - Power notification in mobile APP

**APP Control** - Supports iPhone 4s and above - Android 4.3 with Bluetooth 4.0 above.

**Vibration function** - Vibrating or emoving the unit activates alarm for 30 seconds.

 $\begin{tabular}{ll} \textbf{Waterproof function} & - IP66 & rating approved, can use both indoors and outdoors. \\ \textbf{Alarm sound} & - Up to 110dB \\ \end{tabular}$ 