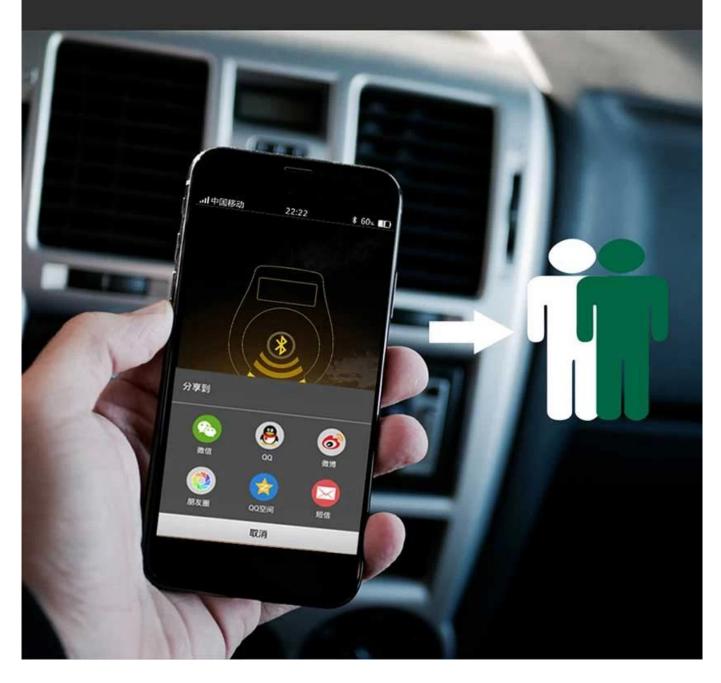

#### **SPECIAL FEATURES**

**Powerful anti - theft** smart cable lock

**Auto-unlock** - automatically unlock when only you approach your Smart Lock **Bluetooth Notifications** - Power notification in mobile APP