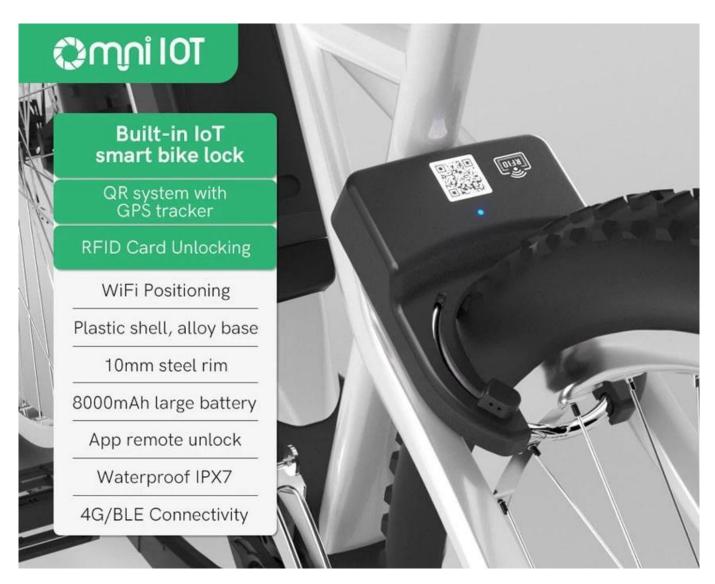

□□OMNI can provide both hardware(smart bike locks that is built-in IoT)and mobile application,back-end PC management platform,etc.,for worldwide customers which can fit for local payment tools(PayPal,mastercard,visa,Apple pay,Google pay,etc.)and multi-languages.