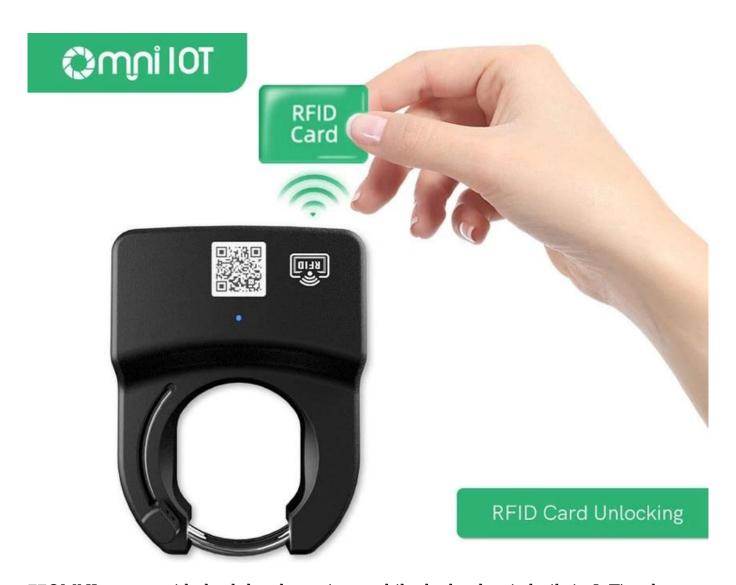

□□OMNI can provide both hardware(smart bike locks that is built-in IoT)and mobile application,back-end PC management platform,etc.,for worldwide customers which can fit for local payment tools(PayPal,mastercard,visa,Apple pay,Google pay,etc.)and multi-languages.