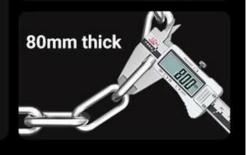

## **Keyless Bike Chain Lock with Multiple Unlocking Methods**



### Bluetooth unlock, fast and secure.

Anti-hacking protection, secure your ride.



#### Aluminum alloy shell with silicone cover.



Chain lock connects to mobile for easy unlocking.





















#### **Durable and high-quality**

## Forged through countless trials, crafting high-quality craftsmanship

OMNI combines years of smart manufacturing experience to create a new smart lock production base. Products undergo rigorous testing, meet strict quality standards, and deliver top-quality results.





High-temperature test.

-25°C

Low-temperature test.

48hours

Dustproof and waterproof rating.

**IP67** 





## Dual opening: Key + phone for instant unlocking.

Key + phone, lock remains active without internet.







# Application scenarios.