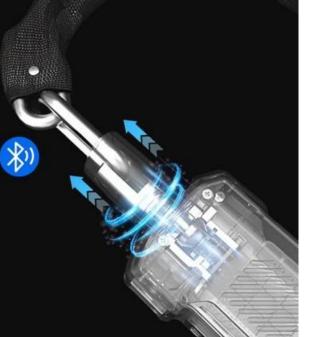

### Bluetooth unlock, fast and secure.

Anti-hacking protection, secure your ride.

#### Aluminum alloy shell with silicone cover.

Chain lock connects to mobile for easy unlocking.

## Dual opening: Key + phone for instant unlocking.

Key + phone, lock remains active without internet.