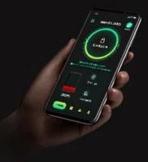

### Bluetooth unlock, fast and secure.

Anti-hacking protection, secure your ride.

## Dual opening: Key + phone for instant unlocking.

Key + phone, lock remains active without internet.