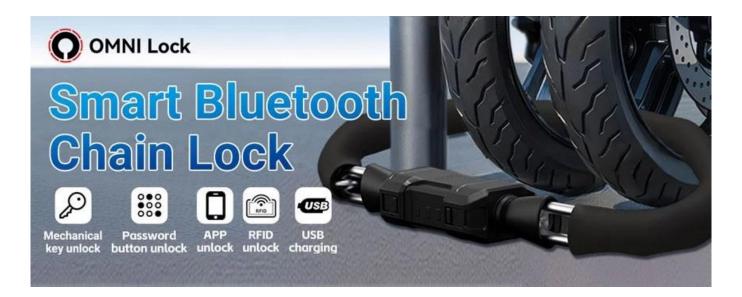

## **Keyless Bike Chain Lock with Multiple Unlocking Methods**

### Bluetooth unlock, fast and secure.

Anti-hacking protection, secure your ride.

#### Aluminum alloy shell with silicone cover.

Chain lock connects to mobile for easy unlocking.

#### **Durable and high-quality**