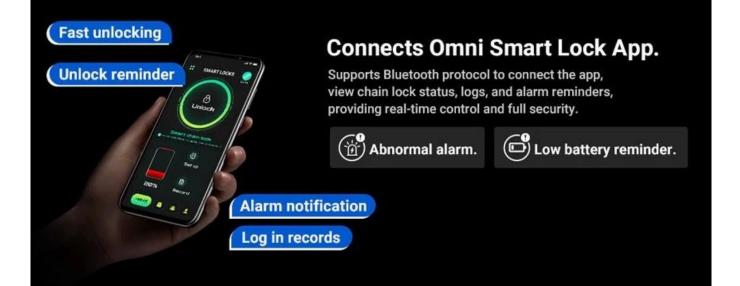

### Bluetooth unlock, fast and secure.

Anti-hacking protection, secure your ride.

## Dual opening: Key + phone for instant unlocking.

Key + phone, lock remains active without internet.