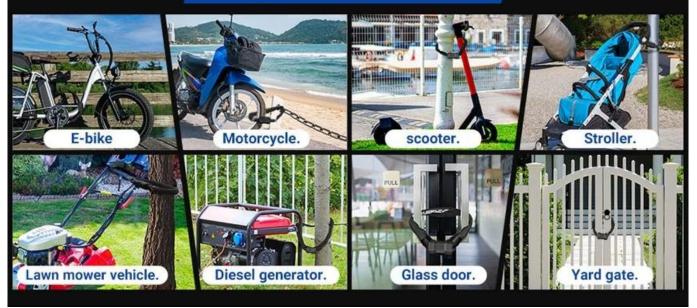

h Multiple Unlocking Methods**



### Bluetooth unlock, fast and secure.

Anti-hacking protection, secure your ride.



#### Aluminum alloy shell with silicone cover.



Chain lock connects to mobile for easy unlocking.





















#### **Durable and high-quality**

## Forged through countless trials, crafting high-quality craftsmanship

OMNI combines years of smart manufacturing experience to create a new smart lock production base. Products undergo rigorous testing, meet strict quality standards, and deliver top-quality results.





High-temperature test.

-25°C

Low-temperature test.

48hours

Dustproof and waterproof rating.

**IP67** 





## Dual opening: Key + phone for instant unlocking.

Key + phone, lock remains active without internet.







# Application scenarios.