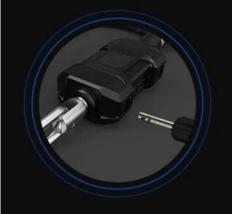

## Dual opening: Key + phone for instant unlocking.

Key + phone, lock remains active without internet.