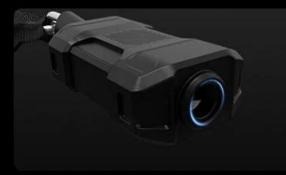

#### Aluminum alloy shell with silicone cover.

Chain lock connects to mobile for easy unlocking.

#### **Durable and high-quality**