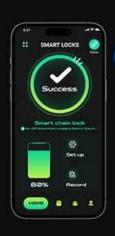

### Bluetooth unlock, fast and secure.

Anti-hacking protection, secure your ride.

#### Aluminum alloy shell with silicone cover.

Chain lock connects to mobile for easy unlocking.