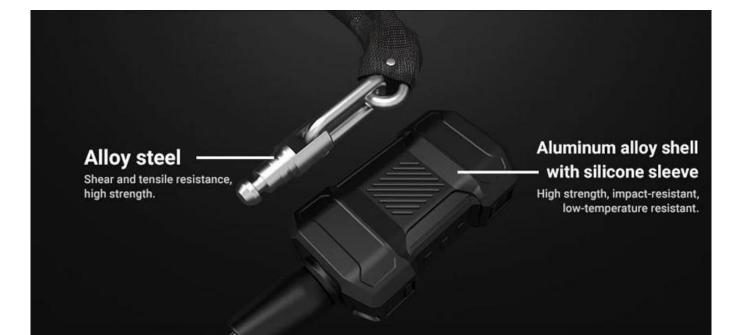

#### Aluminum alloy shell with silicone cover.

Chain lock connects to mobile for easy unlocking.

#### **Durable and high-quality**