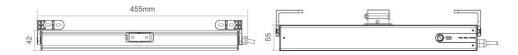

| Model No.        |             | Rated Voltage | Push/Pull For | rce Speed | Running   |
|------------------|-------------|---------------|---------------|-----------|-----------|
| AM56-L250N-400mm |             | 100-240V AC   | 250N/250N     | 10mm/s    | 100~400mm |
| Window Width     | Rated Power | Temp          | Size          | IP Class  |           |
| 0.47~1.5m        | 28W         | -20°C~+75°C   | 460X42X55 mm  | IP42      |           |