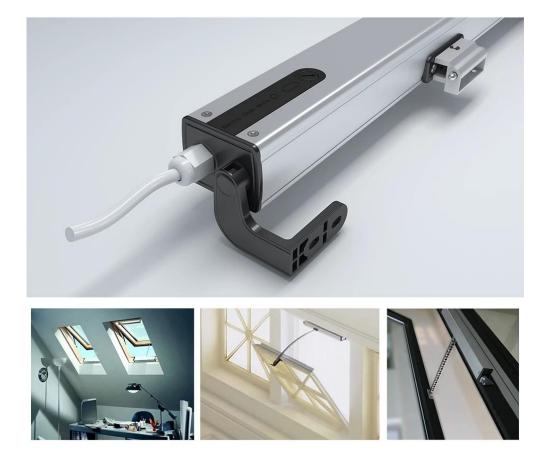

ow width min. 470mm.
- More than 10,000 times of running.

- Double layers stainless chain makes smoothly and stable running.
- Aluminum casing is with high level surface treatment, end covers and brackets are in zinc alloy material.
- Double fireproof ABS internal casing, POM material track for chain make motor silent and safe.













| Model No.        |             | Rated Voltage | Push/Pull For | rce Speed | Running   |
|------------------|-------------|---------------|---------------|-----------|-----------|
| AM56-L250N-400mm |             | 100-240V AC   | 250N/250N     | 10mm/s    | 100~400mm |
| Window Width     | Rated Power | Temp          | Size          | IP Class  |           |
| 0.47~1.5m        | 28W         | -20°C~+75°C   | 460X42X55 mm  | IP42      |           |







| Model No.        |             | Rated Voltage | Push/Pull For | rce Speed | Running   |
|------------------|-------------|---------------|---------------|-----------|-----------|
| AM56-L250N-400mm |             | 100-240V AC   | 250N/250N     | 10mm/s    | 100~400mm |
| Window Width     | Rated Power | Temp          | Size          | IP Class  |           |
| 0.47~1.5m        | 28W         | -20°C~+75°C   | 460X42X55 mm  | IP42      |           |

# VARIOUS WINDOW INSTALLATION