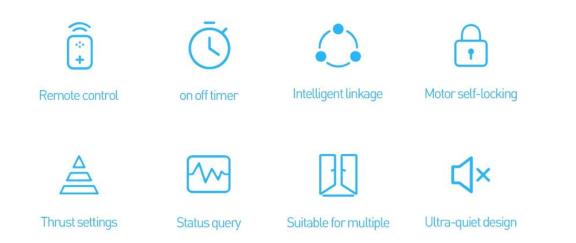

## FEATURES OF OUR PRODUCTS

#### ✓ Wide voltage power supply

Journey Adjustable

#### Super silent design

Stop on obstacle

- 100-240V AC power input, suitable for global wide voltage standards
- To change the journey through the knob, the range is from 100mm to 400mm
- Installing at window width min. 470mm.
- More than 10,000 times of running.

- Double layers stainless chain makes smoothly and stable running.
- Aluminum casing is with high level surface treatment, end covers and brackets are in zinc alloy material.
- Double fireproof ABS internal casing, POM material track for chain make motor silent and safe.