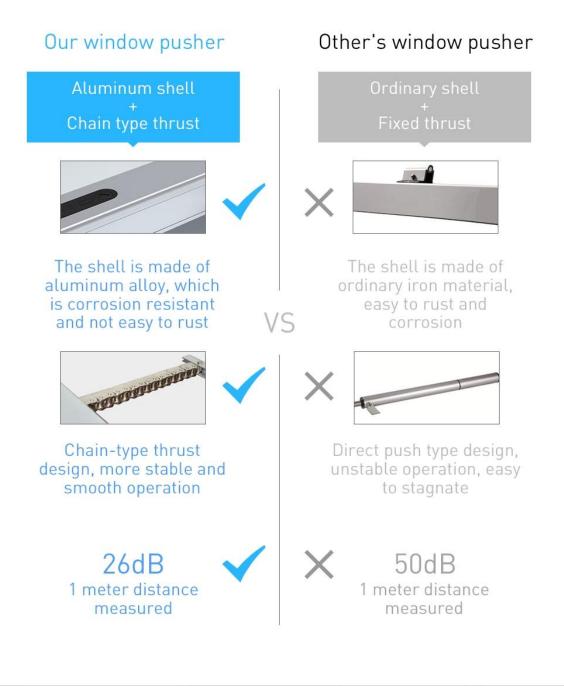

## FEATURES OF OUR PRODUCTS

#### ✓ Wide voltage power supply

Journey Adjustable

#### Super silent design

Stop on obstacle

- 100-240V AC power input, suitable for global wide voltage standards
- To change the journey through the knob, the range is from 100mm to 400mm
- Installing at window width min. 470mm.
- More than 10,000 times of running.

- Double layers stainless chain makes smoothly and stable running.
- Aluminum casing is with high level surface treatment, end covers and brackets are in zinc alloy material.
- Double fireproof ABS internal casing, POM material track for chain make motor silent and safe.