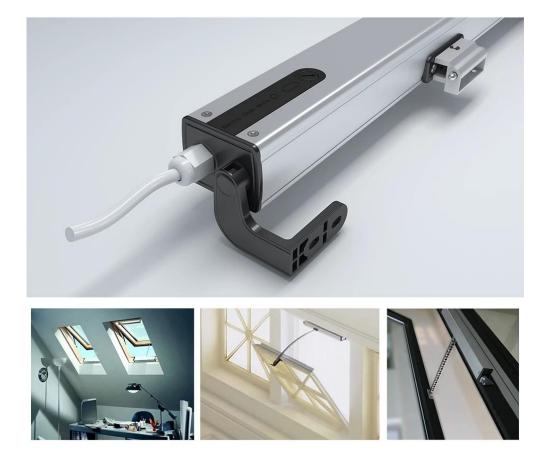

le, you can set the window to close automatically when you turn on the air conditioner







Remote control

\D

003

Linked home

appliances

Intelligent device





## FEATURES OF OUR PRODUCTS



#### ✓ Wide voltage power supply

Journey Adjustable

#### Super silent design

Stop on obstacle

- 100-240V AC power input, suitable for global wide voltage standards
- To change the journey through the knob, the range is from 100mm to 400mm
- Installing at window width min. 470mm.
- More than 10,000 times of running.

- Double layers stainless chain makes smoothly and stable running.
- Aluminum casing is with high level surface treatment, end covers and brackets are in zinc alloy material.
- Double fireproof ABS internal casing, POM material track for chain make motor silent and safe.













| Model No.        |             | Rated Voltage | Push/Pull For | rce Speed | Running   |
|------------------|-------------|---------------|---------------|-----------|-----------|
| AM56-L250N-400mm |             | 100-240V AC   | 250N/250N     | 10mm/s    | 100~400mm |
| Window Width     | Rated Power | Temp          | Size          | IP Class  |           |
| 0.47~1.5m        | 28W         | -20°C~+75°C   | 460X42X55 mm  | IP42      |           |







| Model No.        |             | Rated Voltage | Push/Pull For | rce Speed | Running   |
|------------------|-------------|---------------|---------------|-----------|-----------|
| AM56-L250N-400mm |             | 100-240V AC   | 250N/250N     | 10mm/s    | 100~400mm |
| Window Width     | Rated Power | Temp          | Size