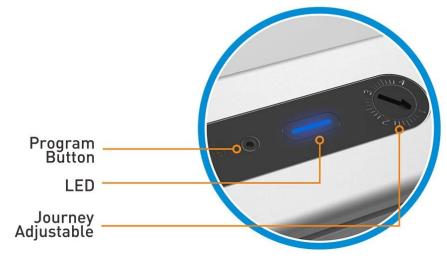

#### ✓ Wide voltage power supply

Journey Adjustable

#### Super silent design

Stop on obstacle

- 100-240V AC power input, suitable for global wide voltage standards
- To change the journey through the knob, the range is from 100mm to 400mm
- Installing at window width min. 470mm.
- More than 10,000 times of running.