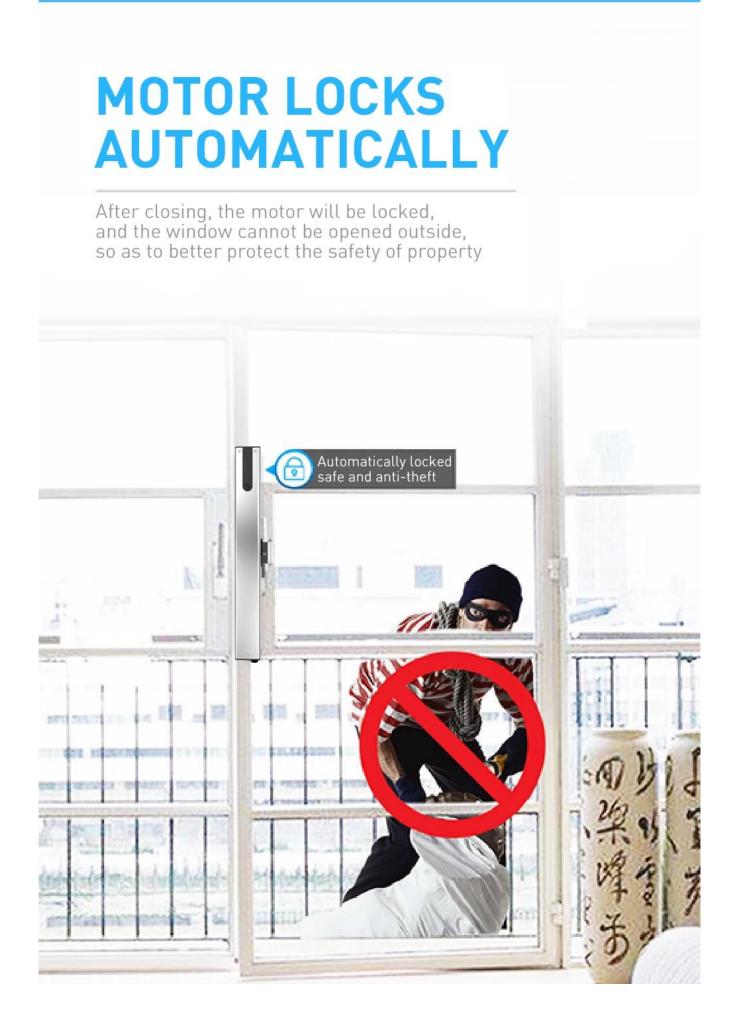

Imporving natural ventilation by <u>automatic window openers</u>.

## INTELLIGENT WINDOW PUSHER

Free your hands live a relaxed life



- Smoke sensor on/off
- Temperature sensing on/off
- Free to set the range



# **REMOTE CONTROL ON/OFF** Do whatever you want -

### ON OFF TIMER FRESH AIR ALWAYS ACCOMPANIED

Set time switch window like alarm clock, switch at any time



# INTELLIGENT LINKAGE

After you install the OMNI smart gateway you can link the smart window pusher with other devices to make your life more abundant

#### For example, you can set the window to close automatically when you turn on the air conditioner







Remote control

\D

003

Linked home

appliances

Intelligent device





## FEATURES OF OUR PRODUCTS



#### ✓ Wide voltage power supply

Journey Adjustable

#### Super silent design

Stop on obstacle

- 100-240V AC power input, suitable for global wide voltage standards
- To change the journey through the knob, the range is from 100mm to 400mm
- Installing at window width min. 470mm.
- More than 10,000 times of running.

- Double layers stainless chain makes smoothly and stable running.
- Aluminum casing is with high level surface treatment, end covers and brackets are in zinc alloy material.
- Double fireproof ABS internal casing, POM material track for chain make motor silent and safe.













| Model No.        |             | Rated Voltage | Push/Pull For | rce Speed | Running   |
|------------------|-------------|---------------|---------------|---