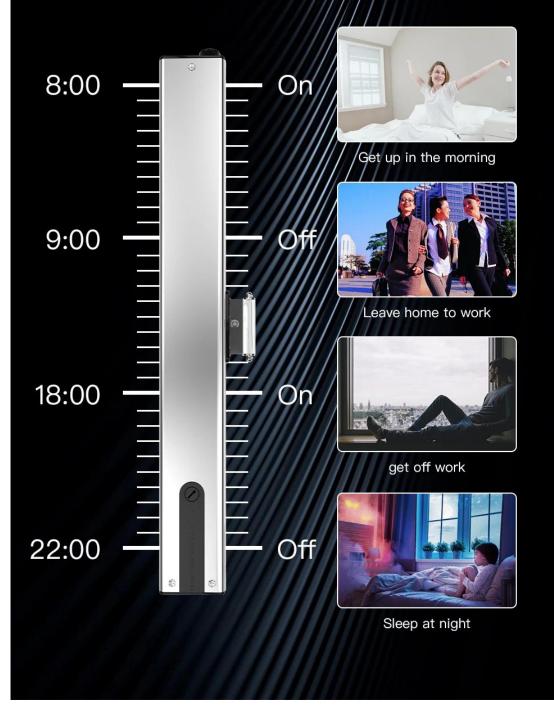

### ON OFF TIMER FRESH AIR ALWAYS ACCOMPANIED

Set time switch window like alarm clock, switch at any time