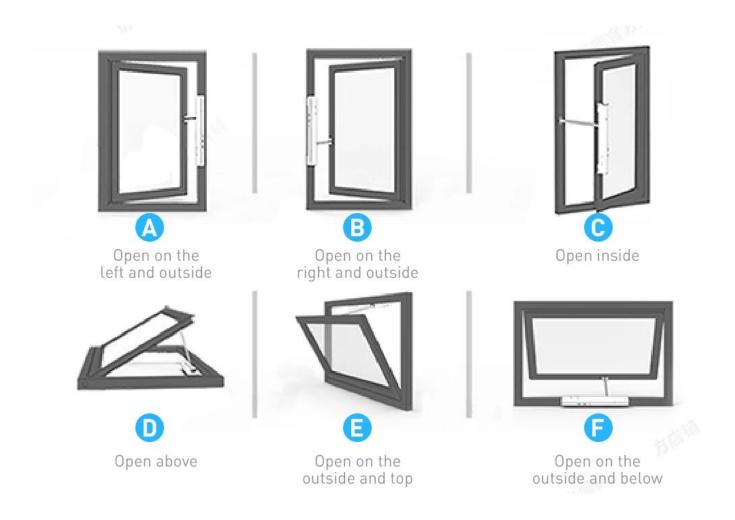

-------|-----------|-----------|
| AM56-L250N-400mm |             | 100-240V AC   | 250N/250N     | 10mm/s    | 100~400mm |
| Window Width     | Rated Power | Temp          | Size          | IP Class  |           |
| 0.47~1.5m        | 28W         | -20°C~+75°C   | 460X42X55 mm  | IP42      |           |







| Model No.        |             | Rated Voltage | Push/Pull For | rce Speed | Running   |
|------------------|-------------|---------------|---------------|-----------|-----------|
| AM56-L250N-400mm |             | 100-240V AC   | 250N/250N     | 10mm/s    | 100~400mm |
| Window Width     | Rated Power | Temp          | Size          | IP Class  |           |
| 0.47~1.5m        | 28W         | -20°C~+75°C   | 460X42X55 mm  | IP42      |           |

# VARIOUS WINDOW INSTALLATION