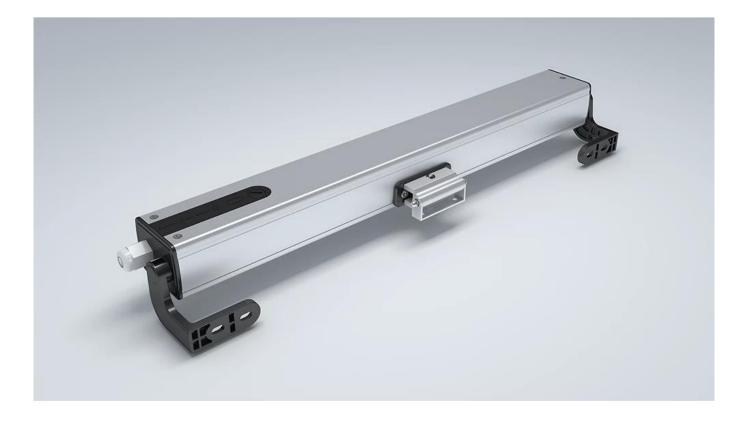

xample, you can set the window to close automatically when you turn on the air conditioner







Remote control

\D

003

Linked home

appliances

Intelligent device





## FEATURES OF OUR PRODUCTS



#### ✓ Wide voltage power supply

Journey Adjustable

#### Super silent design

Stop on obstacle

- 100-240V AC power input, suitable for global wide voltage standards
- To change the journey through the knob, the range is from 100mm to 400mm
- Installing at window width min. 470mm.
- More than 10,000 times of running.

- Double layers stainless chain makes smoothly and stable running.
- Aluminum casing is with high level surface treatment, end covers and brackets are in zinc alloy material.
- Double fireproof ABS internal casing, POM material track for chain make motor silent and safe.













| Model No.        |             | Rated Voltage | Push/Pull For | rce Speed | Running   |
|------------------|-------------|---------------|---------------|-----------|-----------|
| AM56-L250N-400mm |             | 100-240V AC   | 250N/250N     | 10mm/s    | 100~400mm |
| Window Width     | Rated Power | Temp          | Size          | IP Class  |           |
| 0.47~1.5m        | 28W         | -20°C~+75°C   | 460X42X55 mm  | IP42      |           |







| Model No.        |             | Rated Voltage | Push/Pull For | rce Speed | Running   |
|------------------|-------------|---------------|---------------|-----------|-----------|
| AM56-L250N-400mm |             | 100-240V AC   | 250N/250N     | 10mm/s    | 100~400mm |
| Window Width     | Rated Power | Temp          | Size