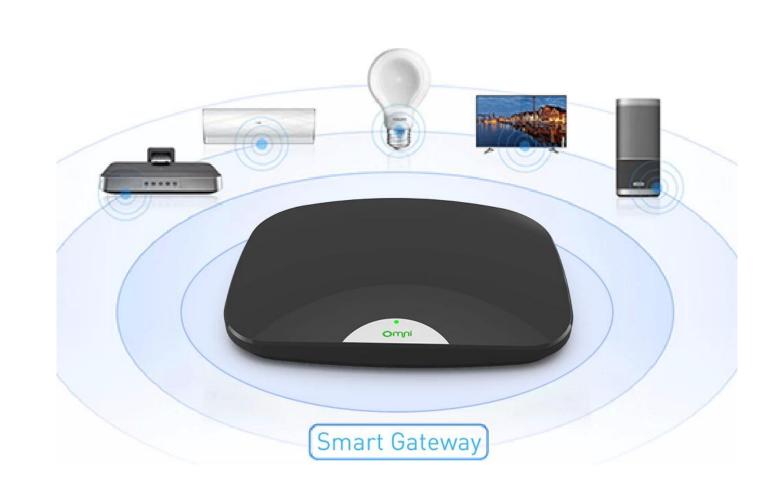

# INTELLIGENT LINKAGE

After you install the OMNI smart gateway you can link the smart window pusher with other devices to make your life more abundant

#### For example, you can set the window to close automatically when you turn on the air conditioner

Remote control

\D

003

Linked home

appliances

Intelligent device