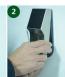

#### How to Insta

- 1. Use percussion drill bore a hole At the right place
- 2. Into the expansion plug, screwed into the screw
- 3. Hang up the doorbell
- a. Open the bottom cover, and determine holes in the installation location and then drill in the place of the holes with

the pneumatic drill; next, install the expansion plugs and screws.

b. Place the waterproof ring and mount the wireless keyboard, and then screw down the bottom screws.