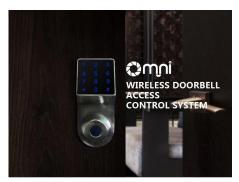

# **A905 Wireless Doorbell Access Control System**

A905 Wireless Doorbell Access Control System is an innovative RF data realized with rolling codes for access control applications, ,the all-metal wireless transmitting keyboard is designed through overcoming the limitation in technology and IPX-7 waterproof. Smart home system Wireless Doorbell with low power consumption and 100% wireless set up doorbell. Wireless Doorbell System App Control, A perfect combination of doorbell and gated lock, being convenient and practical.