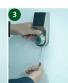

#### How to Insta

- 1. Use percussion drill bore a hole At the right place
- 2. Into the expansion plug, screwed into the screw
- 3. Hang up the doorbell
- a. Open the bottom cover, and determine holes in the installation location and then drill in the place of the holes with

the pneumatic drill; next, install the expansion plugs and screws.

b. Place the waterproof ring and mount the wireless keyboard, and then screw down the bottom screws.