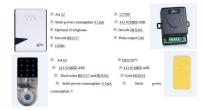

# **A905 Wireless Doorbell Access Control System**

A905 Wireless Doorbell Access Control System is an innovative RF data realized with rolling codes for access control applications, ,the all-metal wireless transmitting keyboard is designed through overcoming the limitation in technology and IPX-7 waterproof. Smart home system Wireless Doorbell with low power consumption and 100% wireless set up doorbell. Wireless Doorbell System App Control, A perfect combination of doorbell and gated lock, being convenient and practical.





### Technical Parameters



### Remote Controller Colors



#### How to Insta







- 1. Use percussion drill bore a hole At the right place
- 2. Into the expansion plug, screwed into the screw
- 3. Hang up the doorbell
- a. Open the bottom cover, and determine holes in the installation location and then drill in the place of the holes with

the pneumatic drill; next, install the expansion plugs and screws.

b. Place the waterproof ring and mount the wireless keyboard, and then screw down the bottom screws.

# **Packing**

## The package including 4 parts









Wireless Doorbell

Wireless Keypad

Receiver

Remote Controller