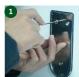

#### How to Insta

- 1. Use percussion drill bore a hole At the right place
- 2. Into the expansion plug, screwed into the screw
- 3. Hang up the doorbell
- a. Open the bottom cover, and determine holes in the installation location and then drill in the place of the holes with

the pneumatic drill; next, install the expansion plugs and screws.

b. Place the waterproof ring and mount the wireless keyboard, and then screw down the bottom screws.