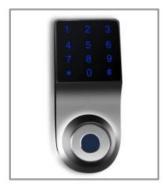

# **A905 Wireless Doorbell Access Control System**

A905 Wireless Doorbell Access Control System is an innovative RF data realized with rolling codes for access control applications, ,the all-metal wireless transmitting keyboard is designed through overcoming the limitation in technology and IPX-7 waterproof. Smart home system Wireless Doorbell with low power consumption and 100% wireless set up doorbell. Wireless Doorbell System App Control, A perfect combination of doorbell and gated lock, being convenient and practical.

#### How to Insta

- 1. Use percussion drill bore a hole At the right place
- 2. Into the expansion plug, screwed into the screw
- 3. Hang up the doorbell
- a. Open the bottom cover, and determine holes in the installation location and then drill in the place of the holes with

the pneumatic drill; next, install the expansion plugs and screws.

b. Place the waterproof ring and mount the wireless keyboard, and then screw down the bottom screws.