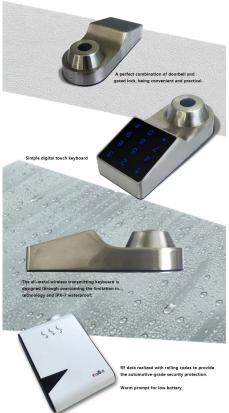

# **A905 Wireless Doorbell Access Control System**

A905 Wireless Doorbell Access Control System is an innovative RF data realized with rolling codes for access control applications, ,the all-metal wireless transmitting keyboard is designed through overcoming the limitation in technology and IPX-7 waterproof. Smart home system Wireless Doorbell with low power consumption and 100% wireless set up doorbell. Wireless Doorbell System App Control, A perfect combination of doorbell and gated lock, being convenient and practical.