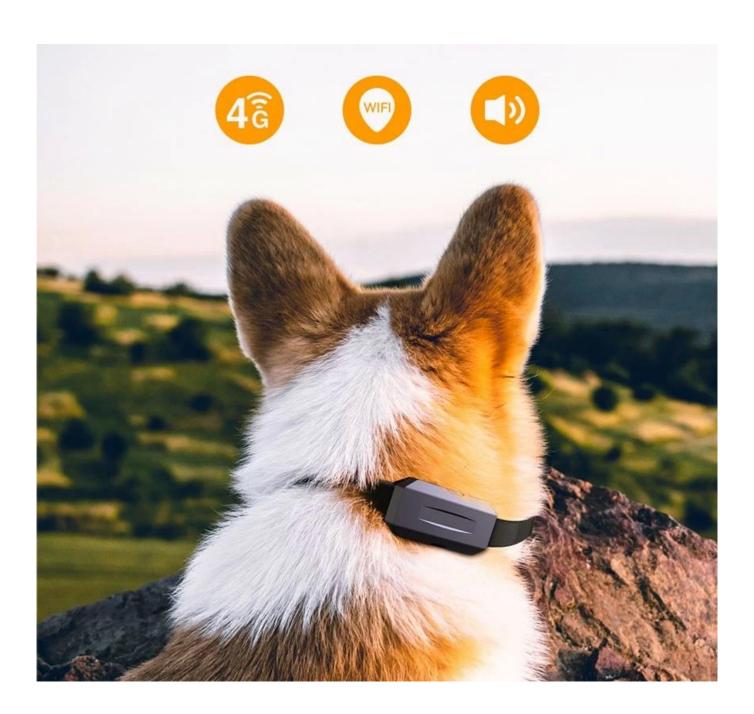

# 4G Real Time Positioning Trajectory Tracking with Geo-fencing Pet GPS Tracker

This pet tracker is designed for tracking and locating pets with advanced GPS tracking system with 4G.

# The features of the pet gps tracker

- 1. 4G network remote control,
- 2. real-time GPS positioning,
- 3. Bluetooth communication
- 4. motion detection, and location tracking.

The pet gps tracker communicates with the backend server via the 4G network and with the mobile app via Bluetooth, enabling real-time monitoring of the pet's location.

# Multi-Mode High-Precision Positioning Supports GPS/Glonass/BeiDou/Galileo/LBS/Wi-Fi positioning tracking, pet's whereabouts, always in your hands.