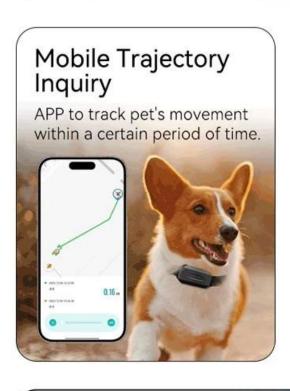

The real-time information will be sent to pet tracking APP so that pet owners get all the notifications easily.

# Multi-Mode High-Precision Positioning Supports GPS/Glonass/BeiDou/Galileo/LBS/Wi-Fi positioning tracking, pet's whereabouts, always in your hands.