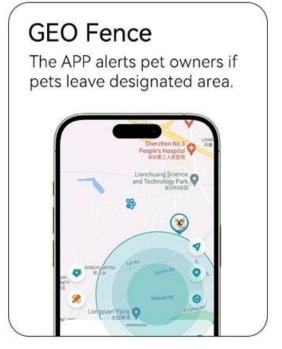

The real-time information will be sent to pet tracking APP so that pet owners get all the notifications easily.