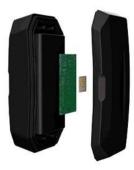

### Custom SIM Card Installation

Embedded chip integration (Non-removable)

Back cover SIM card installation (Replaceable)