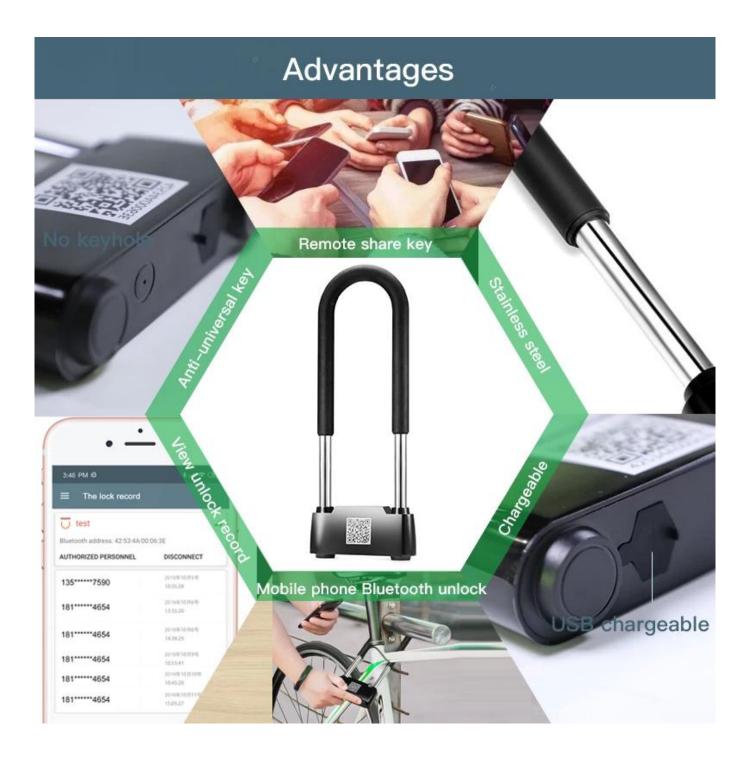

#### Advantage:

\* Bold alloy steel, anti-violence

\* Waterproof protection for outdoor scenes

\* Silicone case protection, comfortable to handle, more comprehensive protection of the lock body

\* Key sharing, one-button unlocking

\* Share the Bluetooth key authorization to others through the applet, and reclaim the right to use the key at any time.

\* Unlock record, one-click query

\* Unlock the trace. You can view the time of each unlock and the unlocker information through an applet.

\* One-click authorization, unlock permission, one-click delete, unlock permission, real-time view, unlock record

\* USB charging, long standby