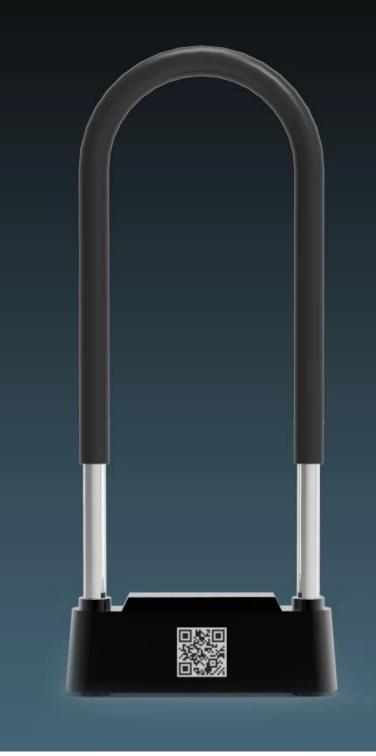

## **304 stainless steel <u>Smart Bluetooth U-lock</u> security lock for commercial office buildings**

# Smart Bluetooth U–lock

Bluetooth connection, applet unlock, bold lock body, silicone protection

#### Advantage:

\* Bold alloy steel, anti-violence

\* Waterproof protection for outdoor scenes

\* Silicone case protection, comfortable to handle, more comprehensive protection of the lock body

\* Key sharing, one-button unlocking

#### Quality assurance

Bold alloy steel, anti-violence

Silicone case protection, more comprehensive protection of the lock body