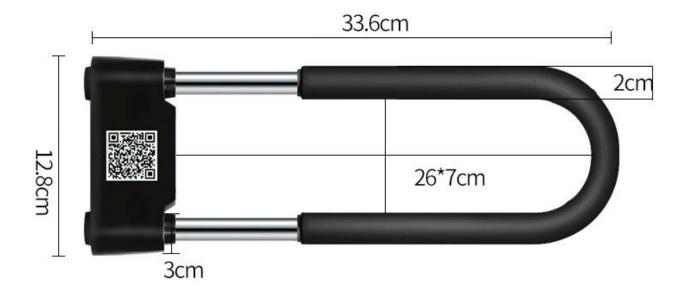

### Product configuration parameters

| Item                   | Detailed description          |
|------------------------|-------------------------------|
| Product specifications | 336mm*128mm*30mm              |
| Working voltage        | DC 4V                         |
| Working current        | < 5VmA                        |
| Bluetooth              | BLE 4.2                       |
| Working temperature    | -20°C ~ +60°C                 |
| Storage temperature    | -40°C -+75°C                  |
| Installation method    | Free wiring, direct use       |
| Host weight            | about 1000g                   |
| Battery capacity       | 500mAh can work for 180 days  |
| Body color             | black, silver (matte, bright) |
| Support system         | Support for Apple, Android    |