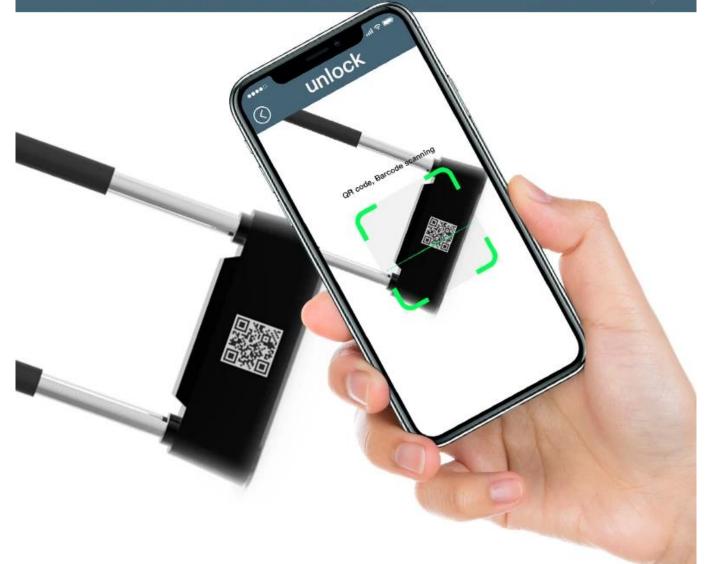

\* Share the Bluetooth key authorization to others through the applet, and reclaim the right to use the key at any time.

\* Unlock record, one-click query

\* Unlock the trace. You can view the time of each unlock and the unlocker information through an applet.

\* One-click authorization, unlock permission, one-click delete, unlock permission, real-time view, unlock record

\* USB charging, long standby