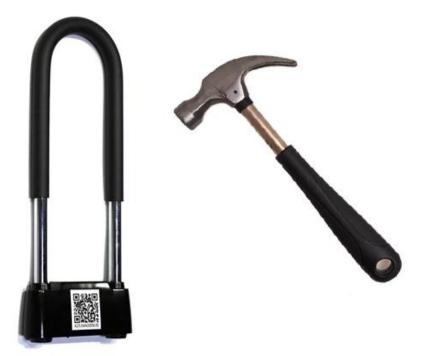

#### Advantage:

\* Bold alloy steel, anti-violence

\* Waterproof protection for outdoor scenes

\* Silicone case protection, comfortable to handle, more comprehensive protection of the lock body

\* Key sharing, one-button unlocking

#### Quality assurance

Bold alloy steel, anti-violence

Silicone case protection, more comprehensive protection of the lock body