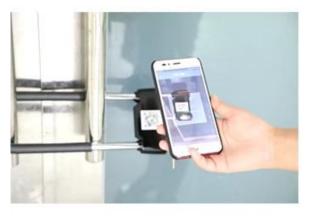

# Smart Bluetooth U–lock

Bluetooth connection, applet unlock, bold lock body, silicone protection

#### Solve your lock needs in all directions

Keyless unlocking / Low power design / Bluetooth unlock