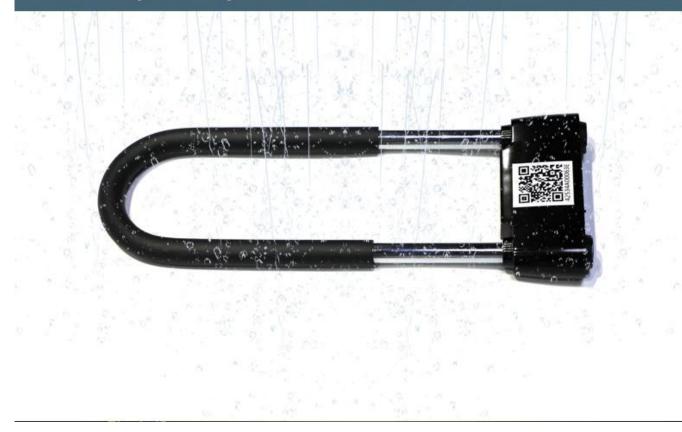

\* Unlock the trace. You can view the time of each unlock and the unlocker information through an applet.

\* One-click authorization, unlock permission, one-click delete, unlock permission, real-time view, unlock record

\* USB charging, long standby

# Smart Bluetooth U–lock

Bluetooth connection, applet unlock, bold lock body, silicone protection



#### Why do we need a smart share lock?



Forgot to bring the key



Company management handover



The key is easy to copy



The key is easy to be cracked

#### Solve your lock needs in all directions



Keyless unlocking / Low power design / Bluetooth unlock



#### Quality assurance



Bold alloy steel, anti-violence

Silicone case protection, more comprehensive protection of the lock body

### Waterproof protection for outdoor scenes





### Product configuration parameters

| Item                   | Detailed description          |
|------------------------|-------------------------------|
| Product specifications | 336mm*128mm*30mm              |
| Working voltage        | DC 4V                         |
| Working current        | < 5VmA                        |
| Bluetooth              | BLE 4.2                       |
| Working temperature    | -20°C ~ +60°C                 |
| Storage temperature    | -40°C -+75°C                  |
| Installation method    | Free wiring, direct use       |
| Host weight            | about 1000g                   |
| Battery capacity       | 500mAh can work for 180 days  |
| Body color             | black, silver (matte, bright) |
| Support system         | Support for Apple, Andr