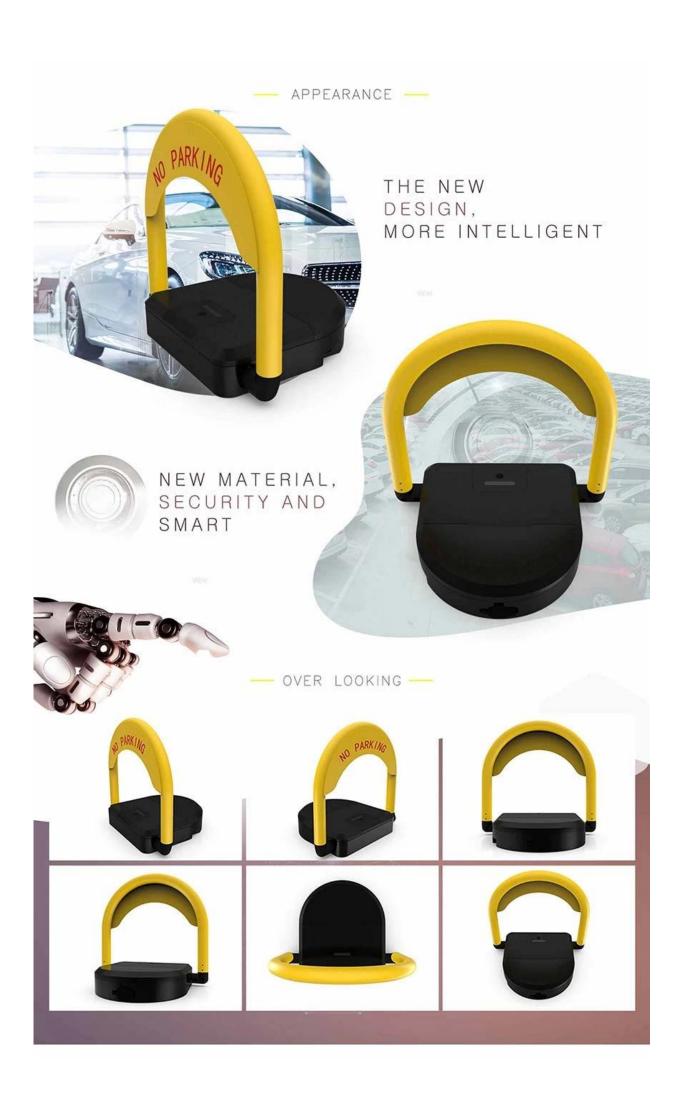

## GPRS-Based Automatic Remote Control Smart Sharing Parking Lock

Omni remote control **smart parking lock** with the state-of-the-art technology,is designed for preventing your parking lock occupied by someone else and making your parking more convenient. The advantages of Omni parking lock over the other parking locks are long stand-by battery time, low electricity frequency etc.

With the touch of your remote control lower your automatic parking lock or parking barrier to lay flat, allowing you to drive your vehicle into your parking space.