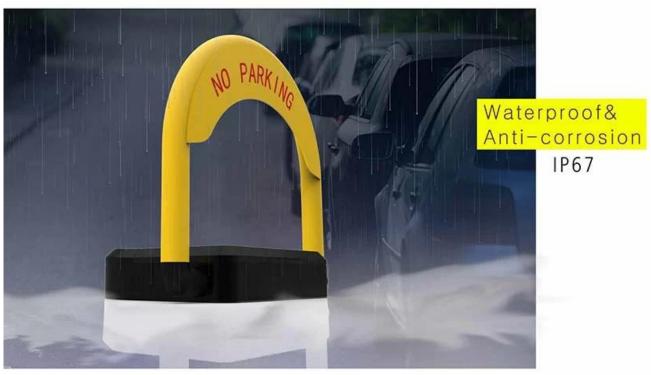

- **4. Heavy Duty and Durable:** The housing adopts high quality steel rolling which can bear Max. **5 ton weight**. With spray plastic coating, which is waterproof, rustproof and dust proof enough to last about 5 years in hard weather. The sway arm made of steel rolling won't deform even it is crushed by a vehicle.
- **5. Anti- disconnecting for Power Safety:** The power connection is anti-disconnecting design in case the use misplace the battery causing short circuit.
- **6. Auto- repositioning:** the external force could not change the sway arm position when it is vertical; when the sway arm is forced to a horizontal position, it will reposition vertically, unless the user uses remote control to put it horizontally.
- **7. Noise- free:** The transmission design on motor makes almost zero noise, which is good for battery and motor longevity and less friction, also goods for quiet environment.
- **8. Manual control in case of no power:** In case the power is off, just manually control the parking lock in emergency.
- **9. Alarm Against a Low Battery:** If the battery is low, the parking lock will alarm to remind the owner to recharge the battery.