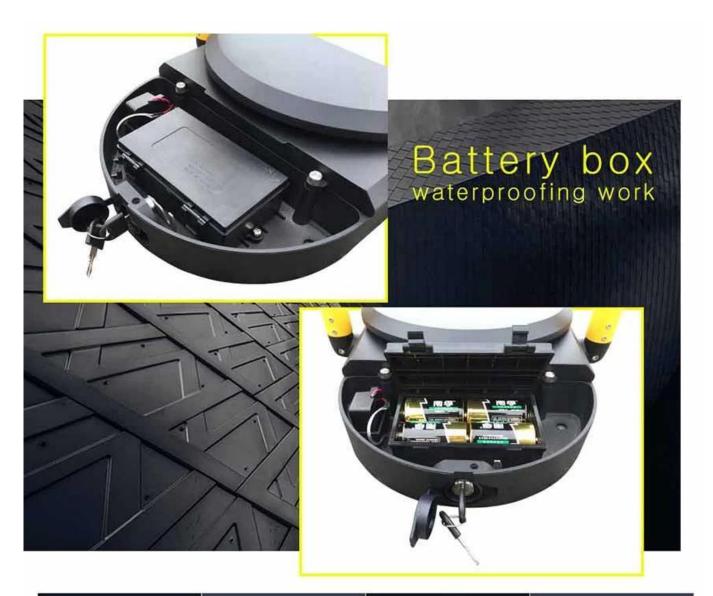

- **4. Heavy Duty and Durable:** The housing adopts high quality steel rolling which can bear Max. **5 ton weight**. With spray plastic coating, which is waterproof, rustproof and dust proof enough to last about 5 years in hard weather. The sway arm made of steel rolling won't deform even it is crushed by a vehicle.
- **5. Anti- disconnecting for Power Safety:** The power connection is anti-disconnecting design in case the use misplace the battery causing short circuit.
- **6. Auto- repositioning:** the external force could not change the sway arm position when it is vertical; when the sway arm is forced to a horizontal position, it will reposition vertically, unless the user uses remote control to put it horizontally.
- **7. Noise- free:** The transmission design on motor makes almost zero noise, which is good for battery and motor longevity and less friction, also goods for quiet environment.
- **8. Manual control in case of no power:** In case the power is off, just manually control the parking lock in emergency.
- **9. Alarm Against a Low Battery:** If the battery is low, the parking lock will alarm to remind the owner to recharge the battery.