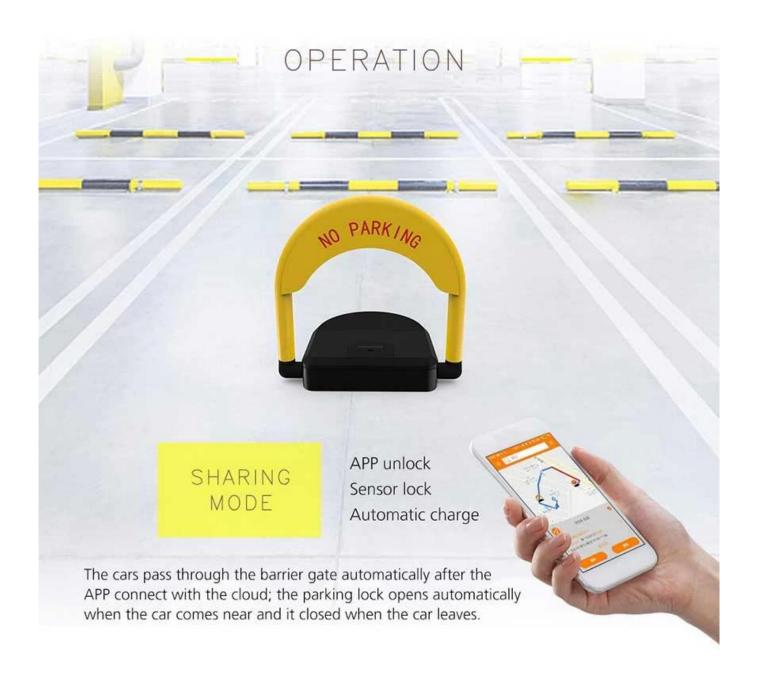

With the touch of your remote control lower your automatic parking lock or parking barrier to lay flat, allowing you to drive your vehicle into your parking space.

#### **Product Festures**

- **1. Easy to Use:** Touch the remoter to lower your automatic parking lock to lay flat, then drive your vehicle into parking space; When leaving, touch the remote, and your parking lock will automatically rise up to prevent anyone else from using your parking space.
- **2. Easy to Install:** Fix **parking lock** onto the ground by expansion bolts, that is enough.
- **3. Rechargeable Battery with Long Continuous Use:** The parking lock is powered by rechargeable battery. After being charged, it will lasts for about 10000 uses, or about a year continuous use.the parking lock comes with a recharging power pack.