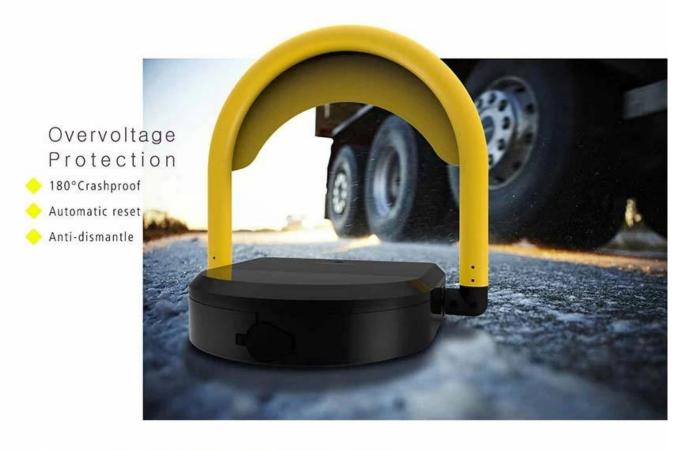

- **4. Heavy Duty and Durable:** The housing adopts high quality steel rolling which can bear Max. **5 ton weight**. With spray plastic coating, which is waterproof, rustproof and dust proof enough to last about 5 years in hard weather. The sway arm made of steel rolling won't deform even it is crushed by a vehicle.
- **5. Anti- disconnecting for Power Safety:** The power connection is anti-disconnecting design in case the use misplace the battery causing short circuit.
- **6. Auto- repositioning:** the external force could not change the sway arm position when it is vertical; when the sway arm is forced to a horizontal position, it will reposition vertically, unless the user uses remote control to put it horizontally.
- **7. Noise- free:** The transmission design on motor makes almost zero noise, which is good for battery and motor longevity and less friction, also goods for quiet environment.
- **8. Manual control in case of no power:** In case the power is off, just manually control the parking lock in emergency.
- **9. Alarm Against a Low Battery:** If the battery is low, the parking lock will alarm to remind the owner to recharge the battery.