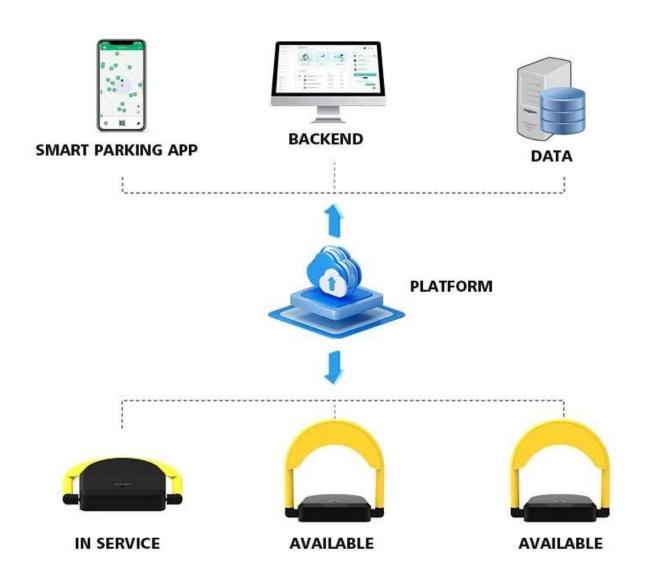

## GPRS-Based Automatic Remote Control Smart Sharing Parking Lock

Omni remote control **smart parking lock** with the state-of-the-art technology,is designed for preventing your parking lock occupied by someone else and making your parking more convenient. The advantages of Omni parking lock over the other parking locks are long stand-by battery time, low electricity frequency etc.

With the touch of your remote control lower your automatic parking lock or parking barrier to lay flat, allowing you to drive your vehicle into your parking space.

## **SMART PARKING SYSTEM AND PARKING LOCK**





#### **FEATURES**







| Battery           | D size battery*4 | Height - after up | 360mm |
|-------------------|------------------|-------------------|-------|
| Quiescent current | ≤1.5mA           | Operating current | ≤1A   |











#### **Product Festures**

- **1. Easy to Use:** Touch the remoter to lower your automatic parking lock to lay flat, then drive your vehicle into parking space; When leaving, touch the remote, and your parking lock will automatically rise up to prevent anyone else from using your parking space.
- **2. Easy to Install:** Fix **parking lock** onto the ground by expansion bolts, that is enough.
- **3. Rechargeable Battery with Long Continuous Use:** The parking lock is powered by rechargeable battery. After being charged, it will lasts for about 1000