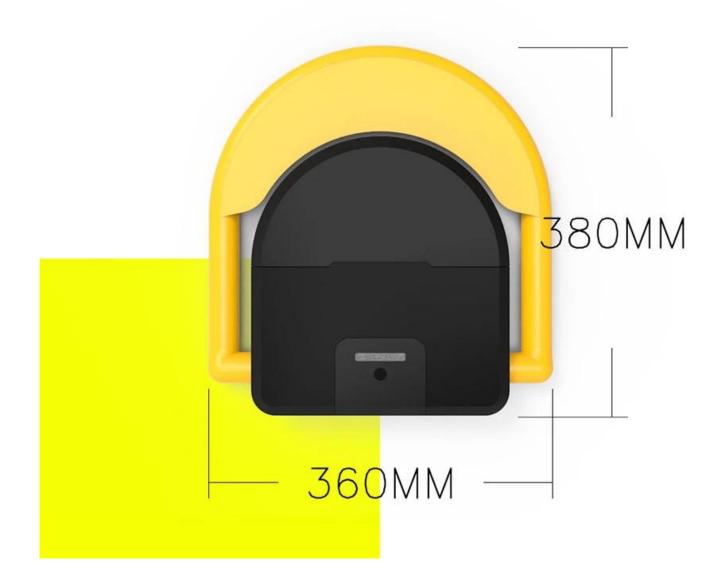

#### **FEATURES**

| Battery           | D size battery*4 | Height - after up | 360mm |
|-------------------|------------------|-------------------|-------|
| Quiescent current | ≤1.5mA           | Operating current | ≤1A   |