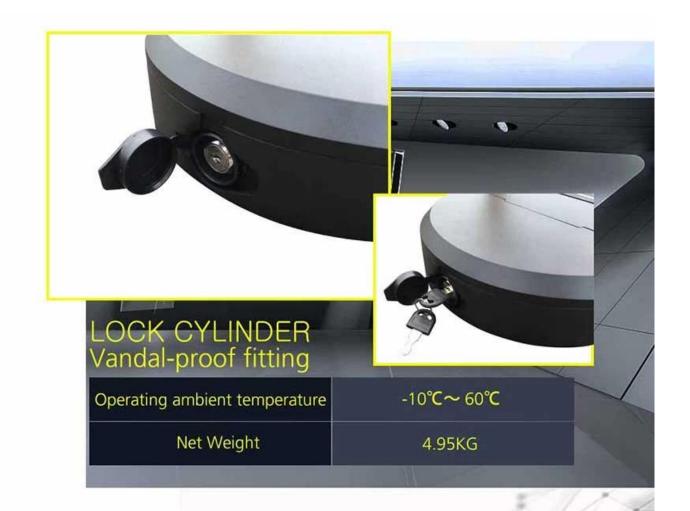

#### **FEATURES**

| Battery           | D size battery*4 | Height - after up | 360mm |
|-------------------|------------------|-------------------|-------|
| Quiescent current | ≤1.5mA           | Operating current | ≤1A   |