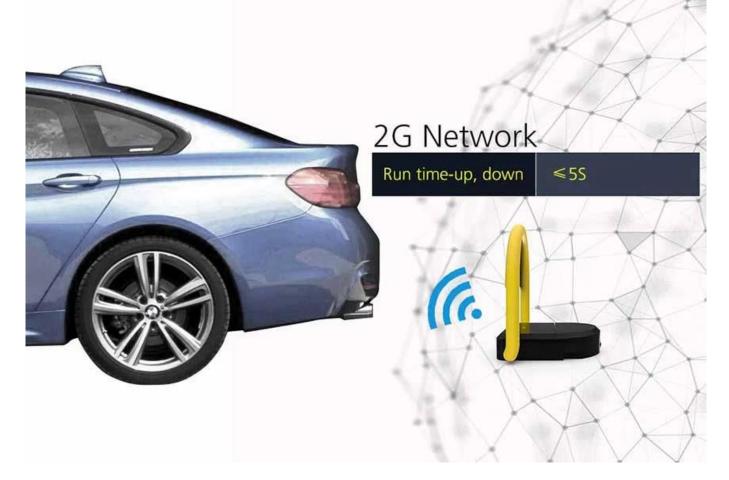

With the touch of your remote control lower your automatic parking lock or parking barrier to lay flat, allowing you to drive your vehicle into your parking space.