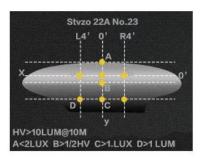

#### **Features:**

- 1. Mode strong light/ middle light / flashing /Auto-sensing light
- 2. Light sensor ambient light darker, stronger light lighting.
- **3. Shock sensor -** when light turn off,go on riding,the light will turn on,if you forget to turn off the light,after 3 minutes,it will turn itself off.
- **4. Power save -** aurora mode can be used continuously for 2 hours and power saving mode Release 6 hours. Safety,no glare, accident prevention.
- 5. Cutoff line design according to the German StVZO bicycle headlight

authenticate.

- **6. Ultra-wide 180-degree reflection ring technology -** high performance and low power consumption.
- 7. USB charging small size, easy to use.(computer, cell phone charger)
- 8. Easy to install, anti-fall protection. Suitable for 22-35mm handbar.
- 9. Recommended use for night riding, mountain bike, fixed gear bike and so on.

#### **GERMAN STANDARD**

STVZO authenticate afety and intelligent environmental protection