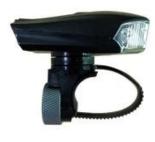

## Smart Bicycle Front Light Headlight with Light Sensor

Omni Smart <u>Bicycle Front Light</u> comes with Light Sensor USB Rechargeable and Waterproof level IPX6. This smart bike light is the perfect choice on your journey.

### 4 light modes of Omni bicycle front light

- 1, smart mode,
- 2,50% main light,
- 3,100% main light,
- 4, flashing mode.

The bicycle front light is easy and quick to install without any tool. Just twist the screw to fix the strap. Suitable for handlebar with 22mm[]35mm diameter.

# **Specification:**

| Brand Name       | Omni                                   |  |
|------------------|----------------------------------------|--|
| Model Number     | EOS350                                 |  |
| Color            | Black                                  |  |
| Mode             | 4 Modes( High / Medium / Weak / Flash) |  |
| Net Weight       | 69 g                                   |  |
| Waterproof level | IPX 6                                  |  |
| Size             | 82*30*33mm                             |  |
| Battery          | 1200mAh sony lithium polymer battery   |  |
| Lumens           | 15 - 400LM                             |  |
| Charging time    | 1.5-2.5 hours                          |  |
| Certificates     | StVZO, FCC, CE, ROHS                   |  |