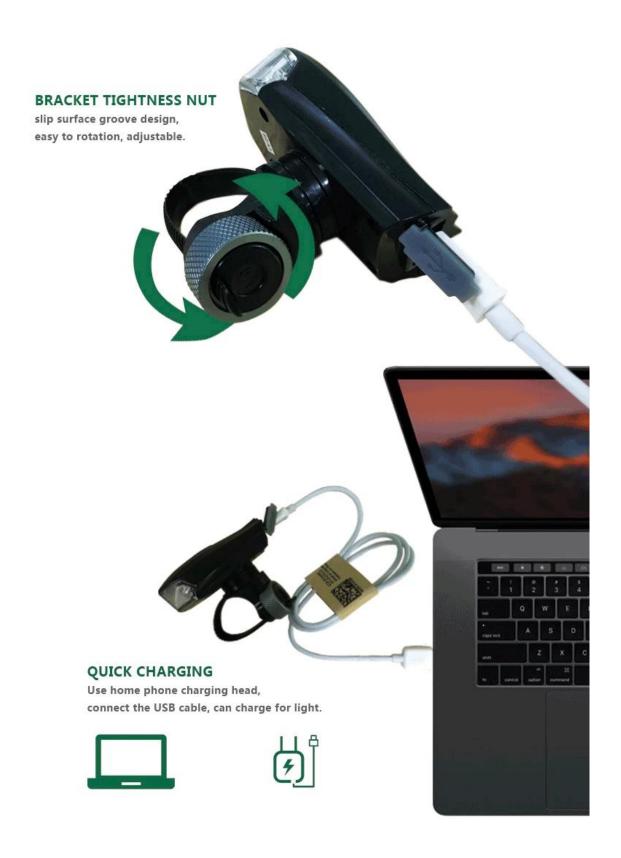

authenticate.

- **6. Ultra-wide 180-degree reflection ring technology -** high performance and low power consumption.
- 7. USB charging small size, easy to use.(computer, cell phone charger)
- 8. Easy to install, anti-fall protection. Suitable for 22-35mm handbar.
- 9. Recommended use for night riding, mountain bike, fixed gear bike and so on.

Power save, aurora mode can be used continuously for 2 hours and power

Safety, no glare, accident prevention. Cutoff line design, according to the German StVZO bicycle headlight authenticate. Ultra-wide 180-degree reflection ring technology, high performance and low power consumption. USB charging, easy to use. Easy to install, anti-fall protection. Suitable for 22-35mm handbar. Recommended use for night riding, mountain bike, fixed gear bike and so on.