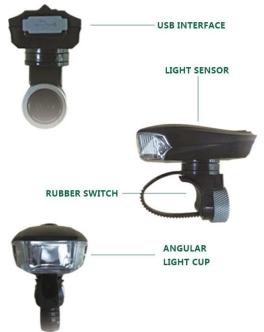

## Smart Bicycle Front Light Headlight with Light Sensor

Omni Smart <u>Bicycle Front Light</u> comes with Light Sensor USB Rechargeable and Waterproof level IPX6. This smart bike light is the perfect choice on your journey.

### 4 light modes of Omni bicycle front light

- 1, smart mode,
- 2,50% main light,
- 3,100% main light,
- 4, flashing mode.

The bicycle front light is easy and quick to install without any tool. Just twist the screw to fix the strap. Suitable for handlebar with 22mm[]35mm diameter.

#### **Features:**

- 1. Mode strong light/ middle light / flashing /Auto-sensing light
- 2. Light sensor ambient light darker, stronger light lighting.
- **3. Shock sensor -** when light turn off,go on riding,the light will turn on,if you forget to turn off the light,after 3 minutes,it will turn itself off.
- **4. Power save -** aurora mode can be used continuously for 2 hours and power saving mode Release 6 hours. Safety,no glare, accident prevention.
- 5. Cutoff line design according to the German StVZO bicycle headlight

authenticate.

- **6. Ultra-wide 180-degree reflection ring technology -** high performance and low power consumption.
- 7. USB charging small size, easy to use.(computer, cell phone charger)
- 8. Easy to install, anti-fall protection. Suitable for 22-35mm handbar.
- 9. Recommended use for night riding, mountain bike, fixed gear bike and so on.