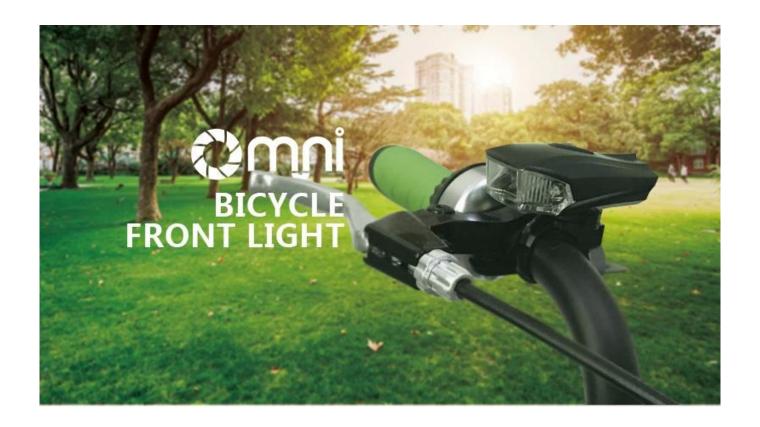

## Smart Bicycle Front Light Headlight with Light Sensor

Omni Smart <u>Bicycle Front Light</u> comes with Light Sensor USB Rechargeable and Waterproof level IPX6. This smart bike light is the perfect choice on your journey.

### 4 light modes of Omni bicycle front light

- 1, smart mode,
- 2,50% main light,
- 3,100% main light,
- 4, flashing mode.

The bicycle front light is easy and quick to install without any tool. Just twist the screw to fix the strap. Suitable for handlebar with 22mm[]35mm diameter.