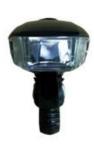

### SPECIFICATION:

Color: Black

Mode: 4 modes

Charging time: 1.5-2.5 hours

Battery: 1200mAh sony lithium polymer battery

Size: 82\*30\*33mm

Max Lumens: 360 LM

ВАСК

**RIGHT** 

LEFT

**FRONT** 

Light sensor, ambient light darker, stronger light lighting. Shock sensor, when light turn off, go on riding, the light will turn on, if you forget to turn off the light, after 3 minuters, it will be turn off itself.