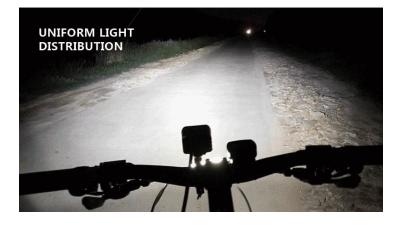

#### **Features:**

- 1. Mode strong light/ middle light / flashing /Auto-sensing light
- 2. Light sensor ambient light darker, stronger light lighting.
- **3. Shock sensor -** when light turn off,go on riding,the light will turn on,if you forget to turn off the light,after 3 minutes,it will turn itself off.
- **4. Power save -** aurora mode can be used continuously for 2 hours and power saving mode Release 6 hours. Safety,no glare, accident prevention.
- 5. Cutoff line design according to the German StVZO bicycle headlight

authenticate.

- **6. Ultra-wide 180-degree reflection ring technology -** high performance and low power consumption.
- 7. USB charging small size, easy to use.(computer, cell phone charger)
- 8. Easy to install, anti-fall protection. Suitable for 22-35mm handbar.
- 9. Recommended use for night riding, mountain bike, fixed gear bike and so on.

Power save, aurora mode can be used continuously for 2 hours and power

Safety, no glare, accident prevention. Cutoff line design, according to the German StVZO bicycle headlight authenticate. Ultra-wide 180-degree reflection ring technology, high performance and low power consumption. USB charging, easy to use. Easy to install, anti-fall protection. Suitable for 22-35mm handbar. Recommended use for night riding, mountain bike, fixed gear bike and so on.