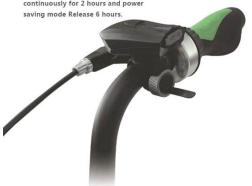

Power save, aurora mode can be used continuously for 2 hours and power

Safety, no glare, accident prevention. Cutoff line design, according to the German StVZO bicycle headlight authenticate. Ultra-wide 180-degree reflection ring technology, high performance and low power consumption. USB charging, easy to use. Easy to install, anti-fall protection. Suitable for 22-35mm handbar. Recommended use for night riding, mountain bike, fixed gear bike and so on.