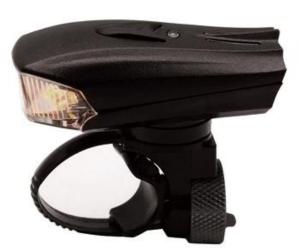

ht darker, stronger light lighting.
- **3. Shock sensor -** when light turn off,go on riding,the light will turn on,if you forget to turn off the light,after 3 minutes,it will turn itself off.
- **4. Power save -** aurora mode can be used continuously for 2 hours and power saving mode Release 6 hours. Safety,no glare, accident prevention.
- 5. Cutoff line design according to the German StVZO bicycle headlight

authenticate.

- **6. Ultra-wide 180-degree reflection ring technology -** high performance and low power consumption.
- 7. USB charging small size, easy to use.(computer, cell phone charger)
- 8. Easy to install, anti-fall protection. Suitable for 22-35mm handbar.
- 9. Recommended use for night riding, mountain bike, fixed gear bike and so on.

## $\textbf{Product Show} \square$





### SPECIFICATION:

Color: Black

Mode: 4 modes

Charging time: 1.5-2.5 hours

Battery: 1200mAh sony lithium polymer battery

Size: 82\*30\*33mm

Max Lumens: 360 LM



ВАСК



**RIGHT** 



LEFT



**FRONT** 

Light sensor, ambient light darker, stronger light lighting. Shock sensor, when light turn off, go on riding, the light will turn on, if you forget to turn off the light, after 3 minuters, it will be turn off itself.

Power save, aurora mode can be used continuously for 2 hours and power



Safety, no glare, accident prevention. Cutoff line design, according to the German StVZO bicycle headlight authenticate. Ultra-wide 180-degree reflection ring technology, high performance and low power consumption. USB charging, easy to use. Easy to install, anti-fall protection. Suitable for 22