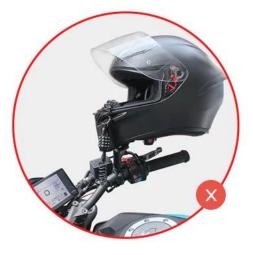

#### Other Products in market

Helmets are locked by rope, Very easy to Knotting, damaged and missing

Helmets placed in a fixed station,disconnected with riding tools,Consume a lot of time to find station

Helmets hang with rope disorderly,easy to drop and crash

Helmets with mechanical locks,poor efficiency with manually unlock

Helmet fixed on tub,Wiring hidden,Aesthetic and minimalist design,Bluetooth wireless connection, APP switch lock/unlock,one-stop easily to manage