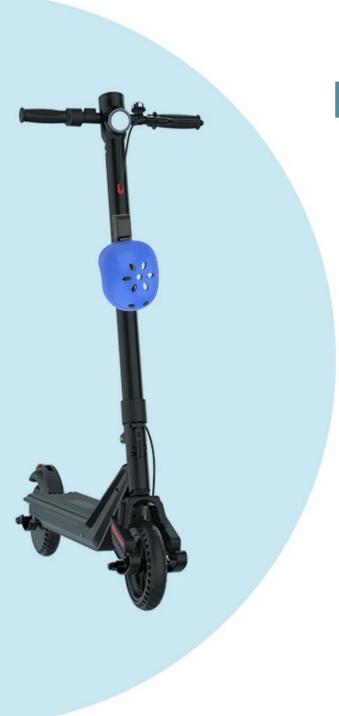

Omni Smart Security anti-theft helmet Lock, which is sense of IoT technology, with super smart features, it is sure to meet the need of urban mobility solutions.

Omni is a smart helmet lock manufacturer of bicycles, scooters , electric bikes and others. It is for the best IoT solutions for mobility and fleet manufacturers.

#### Advantage of funtions :

1,Convenient operation

2, Widely used

3,Security and anti-theft

4,Long battery life

5,Easy to borrow and return

6,Two type installations



# SECURITY ANTI-THEFT HELMET LOCK

With Superior quality Helmet Locks, Greatly to reduce Helmets damage and missing





## APPLICATION BACKGROUND

Based on safety system, aim at safe riding and to effective manage of scooters, E-bicycles, Motorcycles, Bicycles, etc.



APPLICATION BACKGROUND





# 2 OPTIONS FOR SWITCH



Bluetooth Unlock by Mobile APP



IOT Switch Lock with Serial port



IOT version: Use UART communication wire connect with IOT, IOT can control lock status.

Bluetooth version: Add suitable bracket, connect with phone app via BLE, App remote control lock status.



# COMPARISON

#### 

#### Other Products in market



Helmets are locked by rope, Very easy to Knotting, damaged and missing



Helmets placed in a fixed station,disconnected with riding tools,Consume a lot of time to find station



Helmets hang with rope disorderly,easy to drop and crash



Helmets with mechanical locks,poor efficiency with manually unlock



Helmet fixed on tub,Wiring hidden,Aesthetic and minimalist design,Bluetooth wireless connection, APP switch lock/unlock,one-stop easily to ma