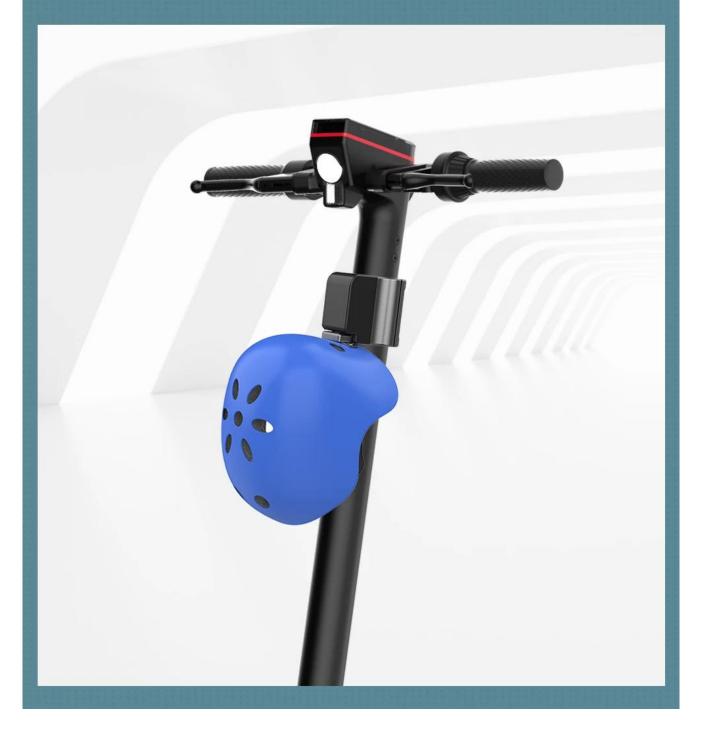

# 2 OPTIONS FOR SWITCH

Bluetooth Unlock by Mobile APP

IOT Switch Lock with Serial port

IOT version: Use UART communication wire connect with IOT, IOT can control lock status.

Bluetooth version: Add suitable bracket, connect with phone app via BLE, App remote control lock status.

Helmets hang with rope disorderly,easy to drop and crash

Helmets with mechanical locks,poor efficiency with manually unlock

Helmet fixed on tub,Wiring hidden,Aesthetic and minimalist design,Bluetooth wireless connection, APP switch lock/unlock,one-stop easily to manage