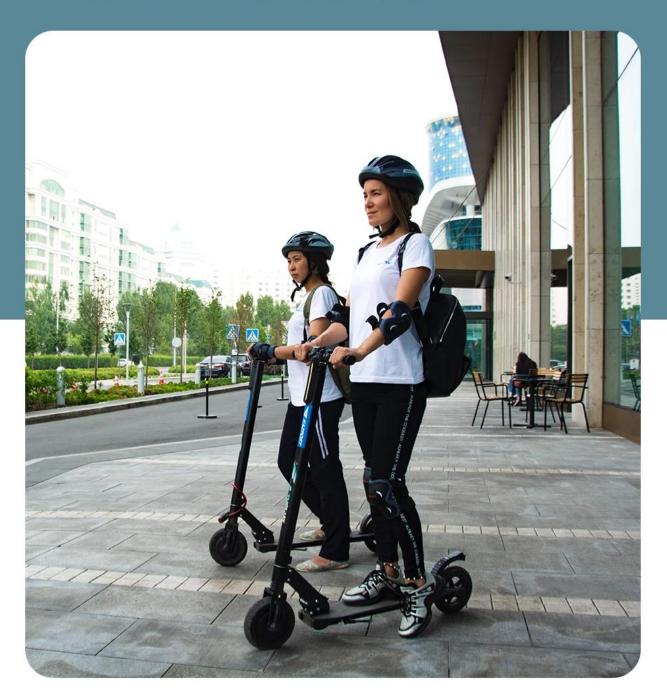

## APPLICATION BACKGROUND

Based on safety system, aim at safe riding and to effective manage of scooters, E-bicycles, Motorcycles, Bicycles, etc.

APPLICATION BACKGROUND