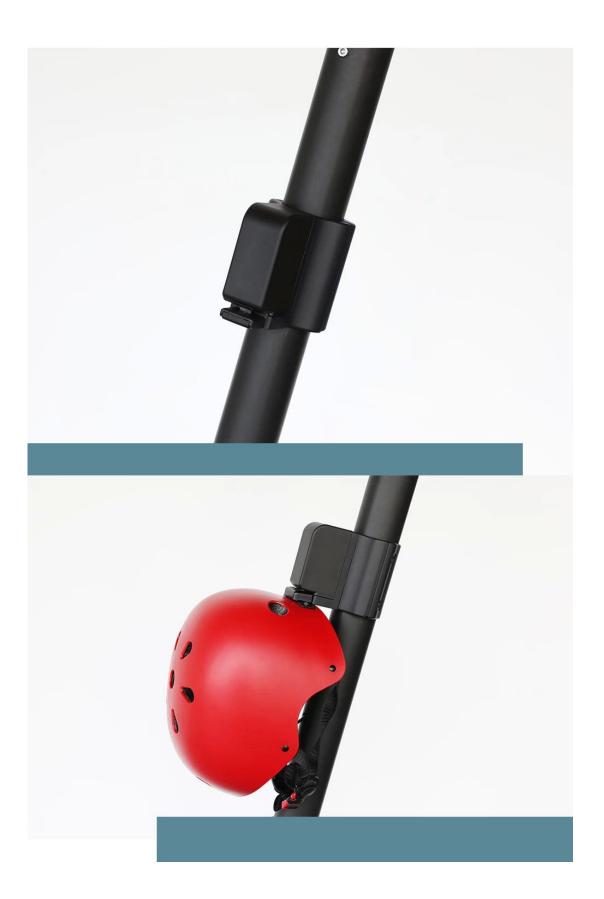

Helmets hang with rope disorderly,easy to drop and crash

Helmets with mechanical locks,poor efficiency with manually unlock

Helmet fixed on tub,Wiring hidden,Aesthetic and minimalist design,Bluetooth wireless connection, APP switch lock/unlock,one-stop easily to manage

## PATENTED SECURITY IDENTIFICATION AND ANTI-THEFT TECHNOLOGY

Patented electromagnetic induction technology Identified Helmets Unlock/Lock for borrowing and returning