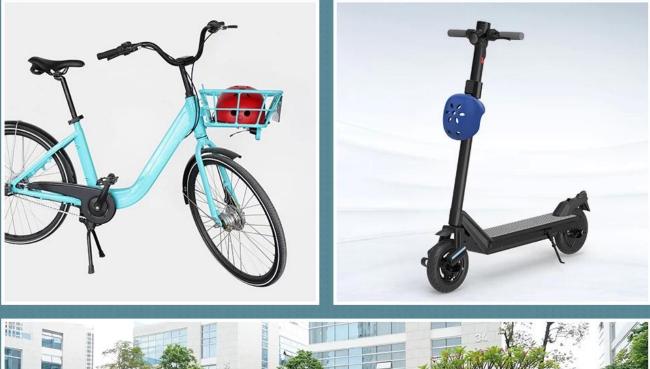

# SECURITY ANTI-THEFT HELMET LOCK

With Superior quality Helmet Locks, Greatly to reduce Helmets damage and missing

## APPLICATION BACKGROUND

Based on safety system, aim at safe riding and to effective manage of scooters, E-bicycles, Motorcycles, Bicycles, etc.

APPLICATION BACKGROUND

#### 0000000

Mostly used in riding tools such as shared bicycles, electric mopeds, scooters, electric vehicles, motorcycles, etc.