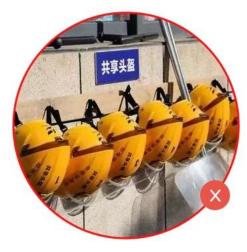

Helmets hang with rope disorderly,easy to drop and crash

Helmets with mechanical locks,poor efficiency with manually unlock

Helmet fixed on tub,Wiring hidden,Aesthetic and minimalist design,Bluetooth wireless connection, APP switch lock/unlock,one-stop easily to manage