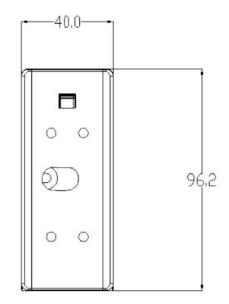

ical locks,poor efficiency with manually unlock



Helmet fixed on tub,Wiring hidden,Aesthetic and minimalist design,Bluetooth wireless connection, APP switch lock/unlock,one-stop easily to manage

## PATENTED SECURITY IDENTIFICATION AND ANTI-THEFT TECHNOLOGY

Patented electromagnetic induction technology Identified Helmets Unlock/Lock for borrowing and returning

## WATERPROOF AND DUSTPROOF

IP67 Degree ,well sealed,easy to cope with severe weather



# WIDE VOLTAGE LITHIUM BATTERY

0000000 0000000 0000000

Use 12-48V wide voltage, 3.6V/3600mAh lithium battery



## WIDE RANGE OF APPLICATION SCENARIOS

#### 0000000

Mostly used in riding tools such as shared bicycles, electric mopeds, scooters, electric vehicles, motorcycles, etc.





## **REAL VIEW**







## **PHYSICAL DIMENSION**





#### About Omni

Shenzhen Omni Intelligent Technology Co., Ltd specializes in the products of wireless communication, artificial intelligent, sensor technology, which is a national high-tech enterprise integrated the development of hardware, software and system solutions. Omni products has been popular more than 100 countries and districts and the product ranges are: smart parking management, smart sharing bicycle system, sharing electric scooter system, smart home, smart cycling, smart personal products and other artificial intelligent hardware and APP, server program, backstage management system.

Omni is dedicated in providing the optimal smart products, solutions and services for both domestic and global customers by adhering to the OMNI philosophy "Technology Innovation, Product Upd