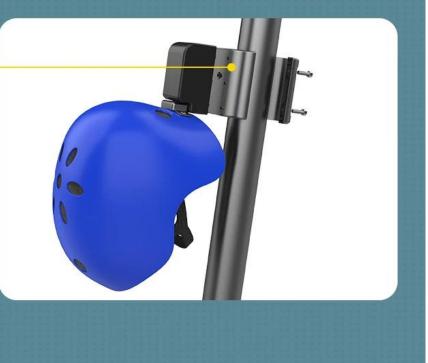

# SECURITY ANTI-THEFT HELMET LOCK

With Superior quality Helmet Locks, Greatly to reduce Helmets damage and missing

# 2 OPTIONS FOR SWITCH

Bluetooth Unlock by Mobile APP

IOT Switch Lock with Serial port

IOT version: Use UART communication wire connect with IOT, IOT can control lock status.

Bluetooth version: Add suitable bracket, connect with phone app via BLE, App remote control lock status.

Helmets hang with rope disorderly,easy to drop and crash

Helmets with mechanical locks,poor efficiency with manually unlock

Helmet fixed on tub,Wiring hidden,Aesthetic and minimalist design,Bluetooth wireless connection, APP switch lock/unlock,one-stop easily to manage