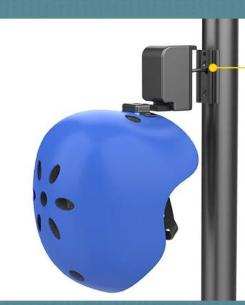

# 2 OPTIONS FOR SWITCH

Bluetooth Unlock by Mobile APP

IOT Switch Lock with Serial port

IOT version: Use UART communication wire connect with IOT, IOT can control lock status.

Bluetooth version: Add suitable bracket, connect with phone app via BLE, App remote control lock status.

## PATENTED SECURITY IDENTIFICATION AND ANTI-THEFT TECHNOLOGY

Patented electromagnetic induction technology Identified Helmets Unlock/Lock for borrowing and returning