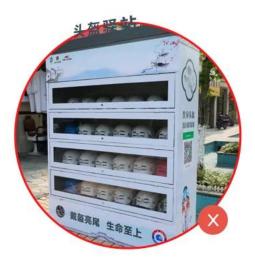

#### Other Products in market

Helmets are locked by rope, Very easy to Knotting, damaged and missing

Helmets placed in a fixed station,disconnected with riding tools,Consume a lot of time to find station