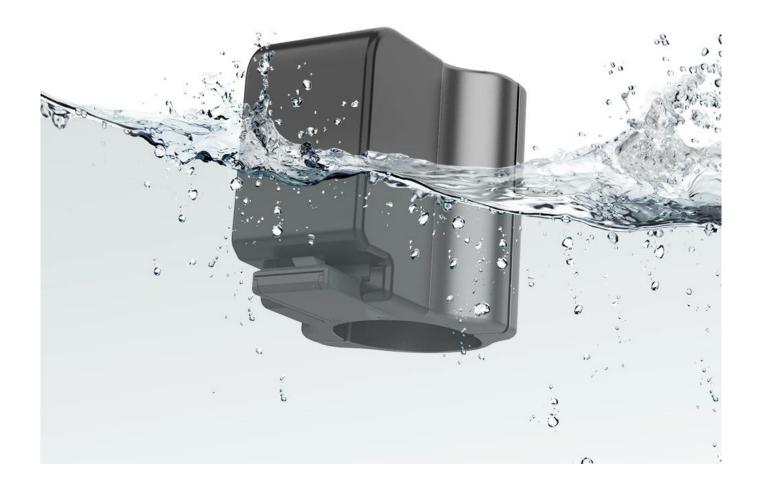

## WATERPROOF AND DUSTPROOF

IP67 Degree ,well sealed,easy to cope with severe weather