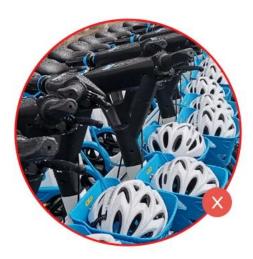

#### Other Products in market

Helmets are locked by rope, Very easy to Knotting, damaged and missing

Helmets placed in a fixed station,disconnected with riding tools,Consume a lot of time to find station