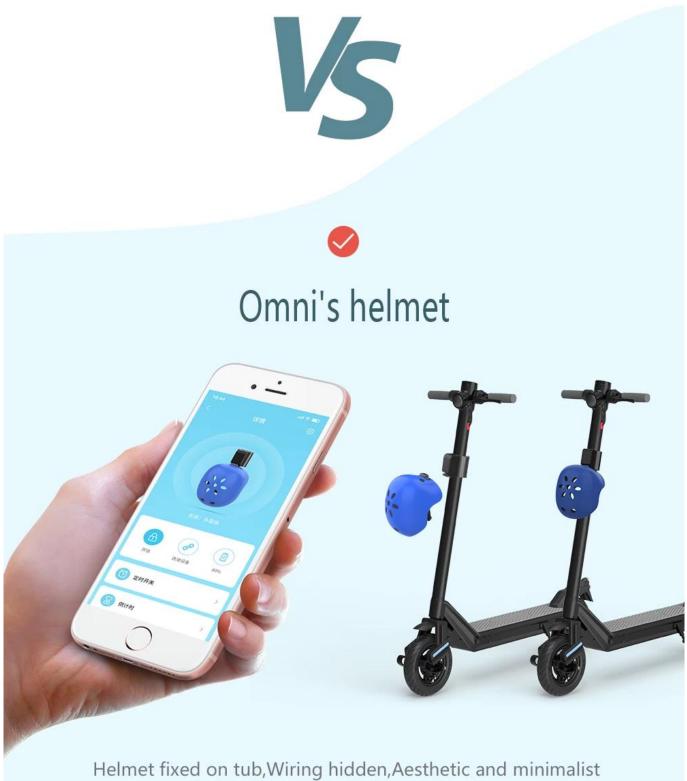

# COMPARISON

Helmets hang with rope disorderly,easy to drop and crash

Helmets with mechanical locks,poor efficiency with manually unlock

Helmet fixed on tub,Wiring hidden,Aesthetic and minimalist design,Bluetooth wireless connection, APP switch lock/unlock,one-stop easily to manage