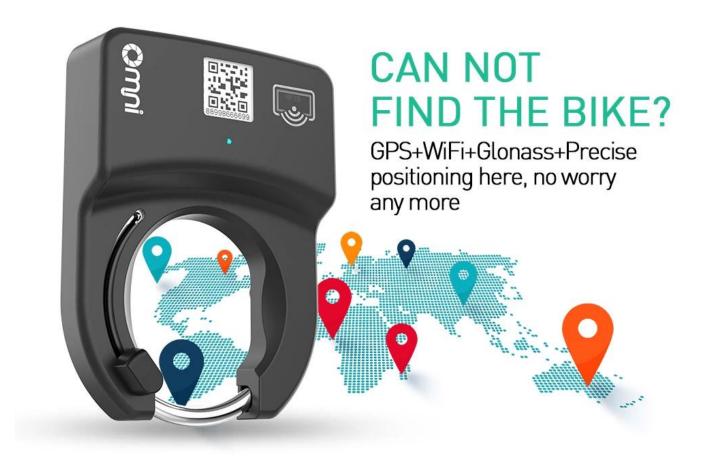

#### TRACK AND TRACE

Smart lock has built-in function
Accurate GPS accurate worldwide
track. To prevent tampering
The lock will send you a tampering
alert, and
Keep your detailed GPS tracking
The movement of the bicycle.
perhaps you
Forgot where to put the bike? No
Problem, your lock always helps
you find it

#### Parameter:

Size: 148x194x39mm

Communication: 2G/NB/LTE/GPRS/ BLE/CATM1

Positioning: GPS/WiFi/Glonass

Battery:two 6000/ one 8000mAh lithium batteries

Waterproof:IP67 Lock catch diameter: 10mm