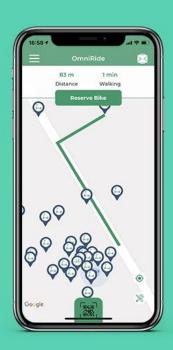

#### TRACK AND TRACE

Smart lock has built-in function
Accurate GPS accurate worldwide
track. To prevent tampering
The lock will send you a tampering
alert, and
Keep your detailed GPS tracking
The movement of the bicycle.
perhaps you
Forgot where to put the bike? No
Problem, your lock always helps
you find it

Ride with GPS, we make it easy to map, analyze, record and share your bike rides.

With extraordinary battery life, we offer GPS tracking options for bike fleeting operators and individuals.