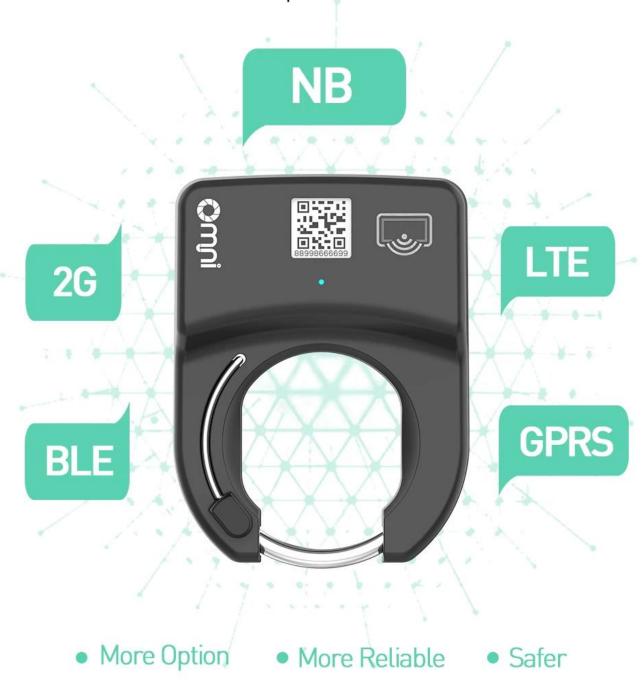

## COMMUNICATIONS

Combination of multiple communication methods

#### Parameter:

Size: 148x194x39mm

Communication: 2G/NB/LTE/GPRS/ BLE/CATM1

Positioning: GPS/WiFi/Glonass

Battery:two 6000/ one 8000mAh lithium batteries

Waterproof:IP67 Lock catch diameter: 10mm