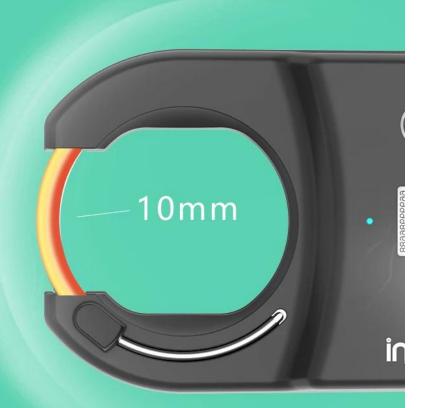

## STRONGER DESIGN RING DIAMETER

[10MM]

- Anti-shear
- Anti-saw
- Anti-pry

#### Parameter:

Size: 148x194x39mm

Communication: 2G/NB/LTE/GPRS/ BLE/CATM1

Positioning: GPS/WiFi/Glonass

Battery:two 6000/ one 8000mAh lithium batteries

Waterproof:IP67 Lock catch diameter: 10mm