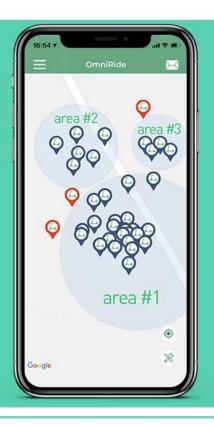

#### TRACK AND TRACE

Smart lock has built-in function
Accurate GPS accurate worldwide
track. To prevent tampering
The lock will send you a tampering
alert, and
Keep your detailed GPS tracking
The movement of the bicycle.
perhaps you
Forgot where to put the bike? No
Problem, your lock always helps
you find it

Ride with GPS, we make it easy to map, analyze, record and share your bike rides.

With extraordinary battery life, we offer GPS tracking options for bike fleeting operators and individuals.