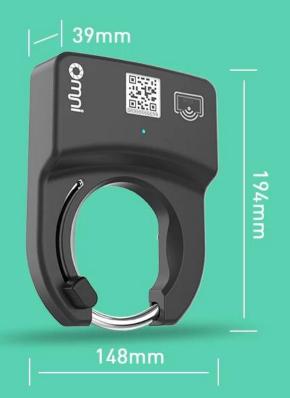

#### Parameter:

Size: 148x194x39mm

Communication: 2G/NB/LTE/GPRS/ BLE/CATM1

Positioning: GPS/WiFi/Glonass

Battery:two 6000/ one 8000mAh lithium batteries

Waterproof:IP67 Lock catch diameter: 10mm