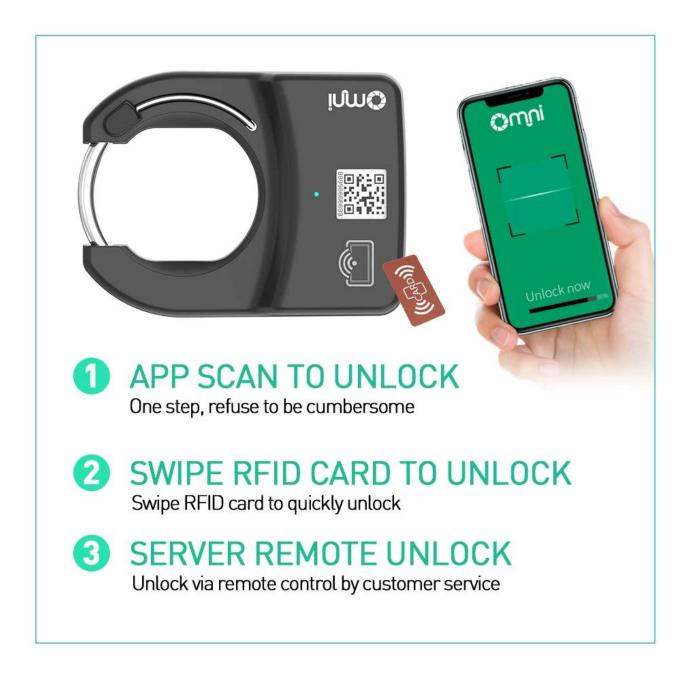

#### OMNI overall bike sharing solution

Omni is dedicated to using the most advanced technology to build a proactive bike lock, allowing to unlock your bike in 3 ways: