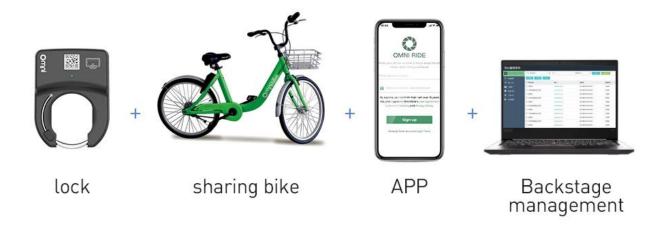

## SHARING SOLUTION

#### OMNI overall bike sharing solution

Omni is dedicated to using the most advanced technology to build a proactive bike lock, allowing to unlock your bike in 3 ways: