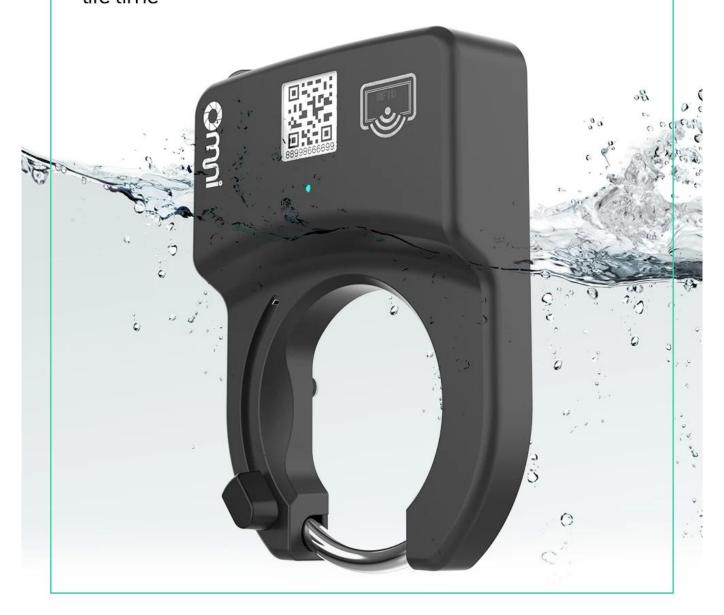

# FAST CHARGING SOLAR CHARGING

Support 6V3A fast charge, support solar charging

Excellent waterproof to Prolong life time

#### Parameter:

Size: 148x194x39mm

Communication: 2G/NB/LTE/GPRS/ BLE/CATM1

Positioning: GPS/WiFi/Glonass

Battery:two 6000/ one 8000mAh lithium batteries

Waterproof:IP67 Lock catch diameter: 10mm