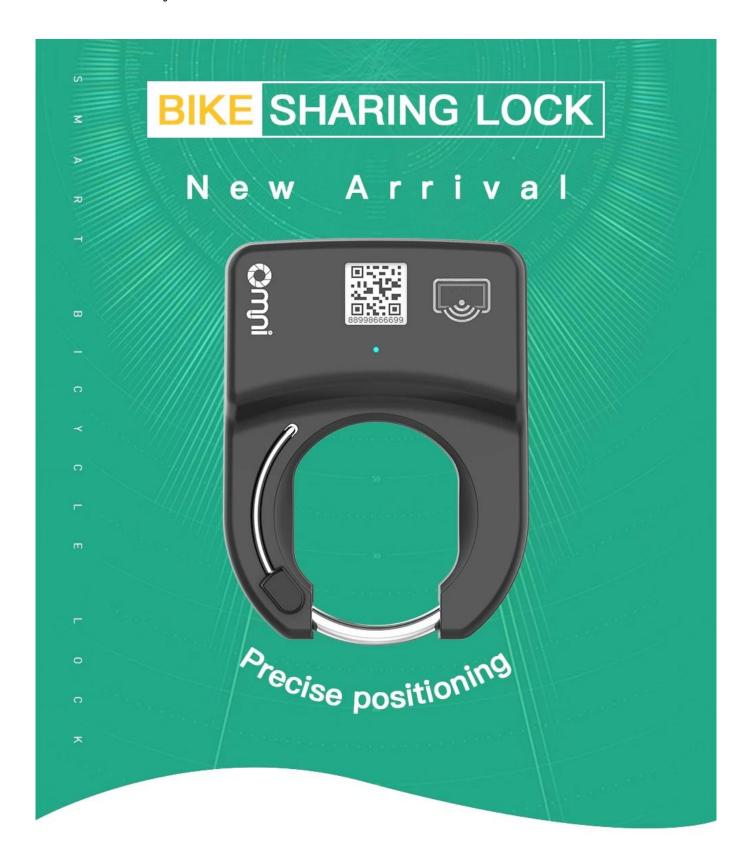

Smart Bike Lock for <u>bike sharing solution</u>. And they are mainly used in bicycles and electric bicycles.

## **BICYCLE LOCK**

Personal and sharing bicycle

#### Parameter:

Size: 148x194x39mm

Communication: 2G/NB/LTE/GPRS/ BLE/CATM1

Positioning: GPS/WiFi/Glonass

Battery:two 6000/ one 8000mAh lithium batteries

Waterproof:IP67 Lock catch diameter: 10mm