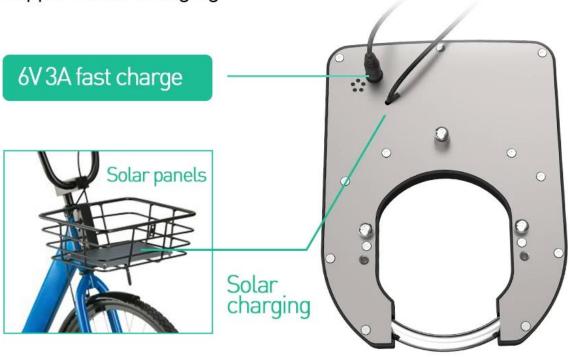

# FAST CHARGING SOLAR CHARGING

Support 6V3A fast charge, support solar charging

Excellent waterproof to Prolong life time