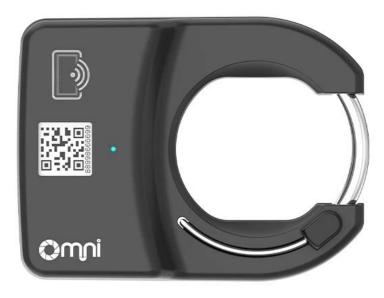

## STRONGER DESIGN RING DIAMETER

[10MM]

- Anti-shear
- Anti-saw
- Anti-pry

#### Parameter:

Size: 148x194x39mm

Communication: 2G/NB/LTE/GPRS/ BLE/CATM1

Positioning: GPS/WiFi/Glonass

Battery:two 6000/ one 8000mAh lithium batteries

Waterproof:IP67 Lock catch diameter: 10mm