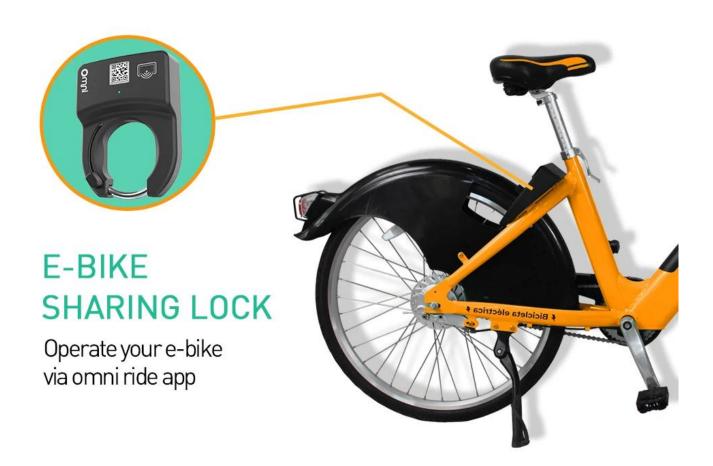

Smart Bike Lock for <u>bike sharing solution</u>. And they are mainly used in bicycles and electric bicycles.

## **BICYCLE LOCK**

Personal and sharing bicycle