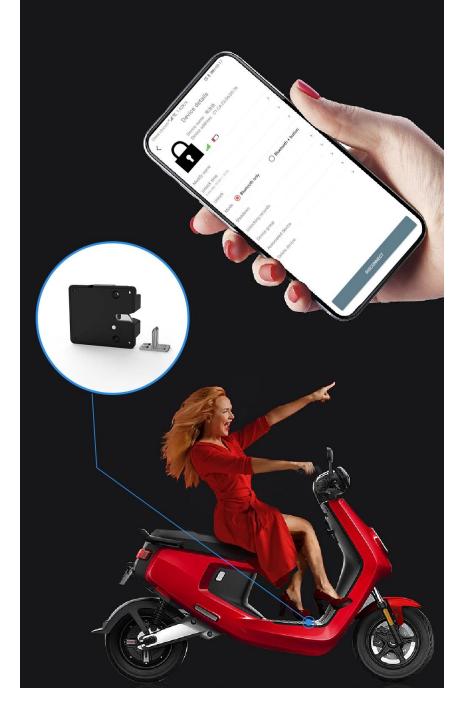

### ONE-KEY UNLOCKING VIA MOBILE APP

-keyless unlock-

### SAFER AND MORE BEAUTIFUL

Hidden installation Installed inside the car body

-keyless unolck-