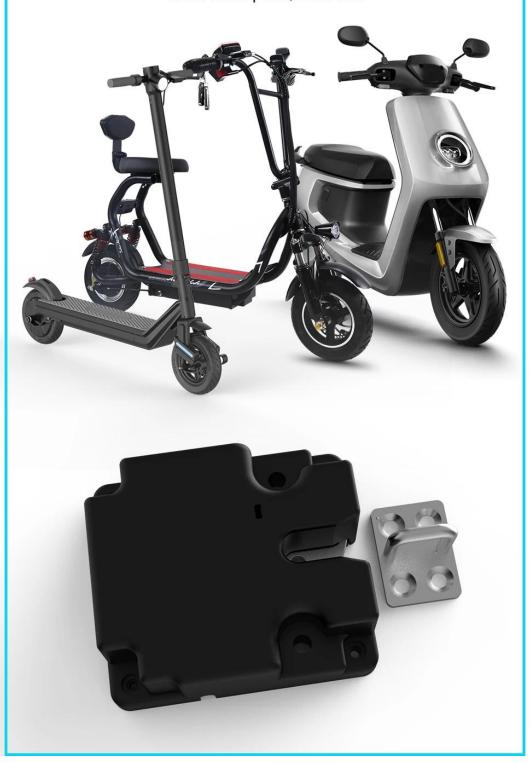

#### Smart Battery Lock Intelligent Electric Scooters/Mopeds Battery Lock One-Key Unlocking Via Mobile APP

Omni battery lock is intelligent, with mobile APP one-click quick power change, is convenient for customers to manage vehicles and reduce operating costs. Omni battery lock has different control methods: level control, serial port, CANBUS, BLE, it is suitable for different models and application scenarios.

## BROAD APPLICATION SCENARIOS

Can be used for personal/shared electric scooters, electric mopeds, scooters