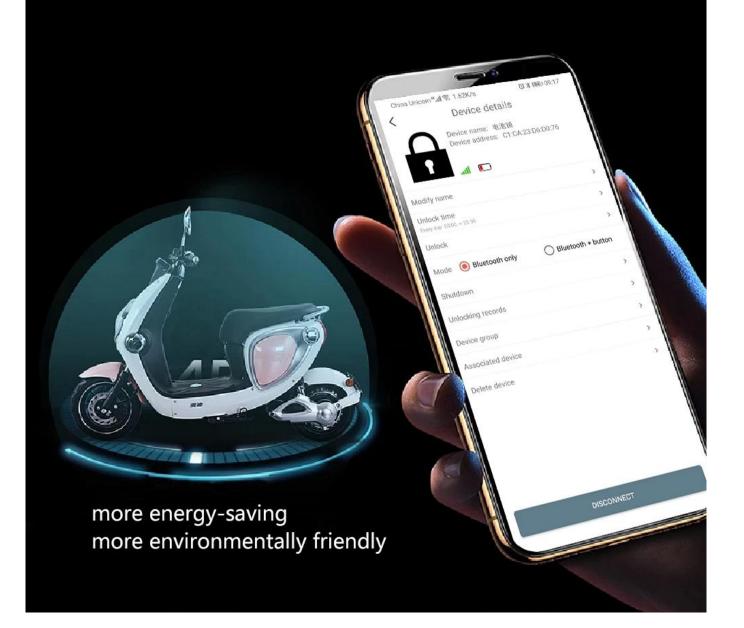

### ONE-KEY UNLOCKING VIA MOBILE APP

-keyless unlock-

### SAFER AND MORE BEAUTIFUL

Hidden installation Installed inside the car body

-keyless unolck-