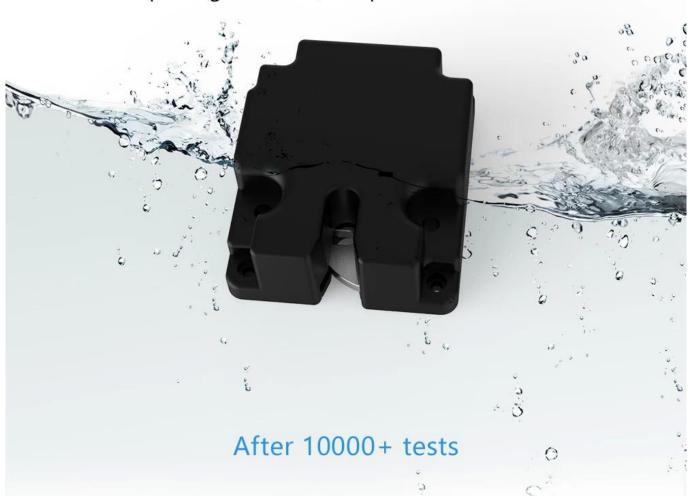

### WATERPROOF IPX6

waterproof grade IPX6, dustproof and wear-resistant

-keyless unlock-