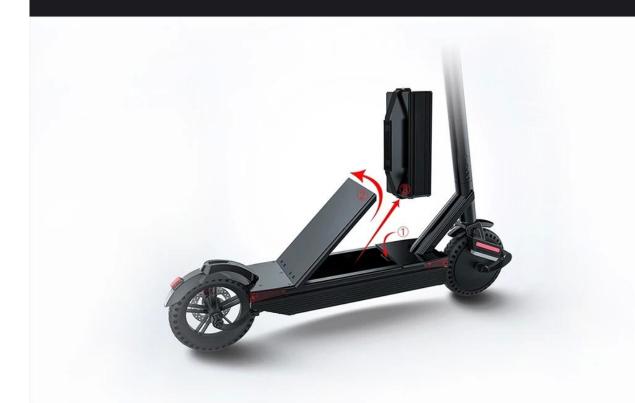

## QUICK BATTERY CHANGE

The battery can be replaced at any time, so there is no need to worry about the problem of being unable to use the car without electricity

-keyless unlock-