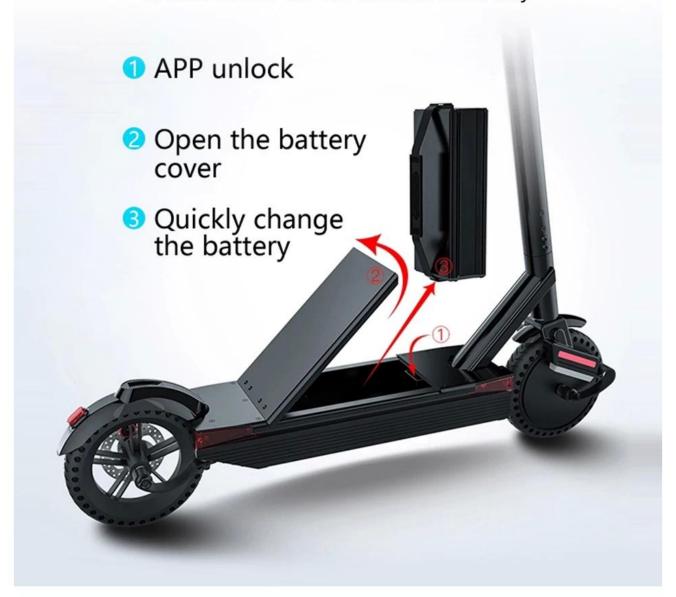

## QUICK BATTERY CHANGE

The battery can be replaced at any time, so there is no need to worry about the problem of being unable to use the car without electricity

-keyless unlock-