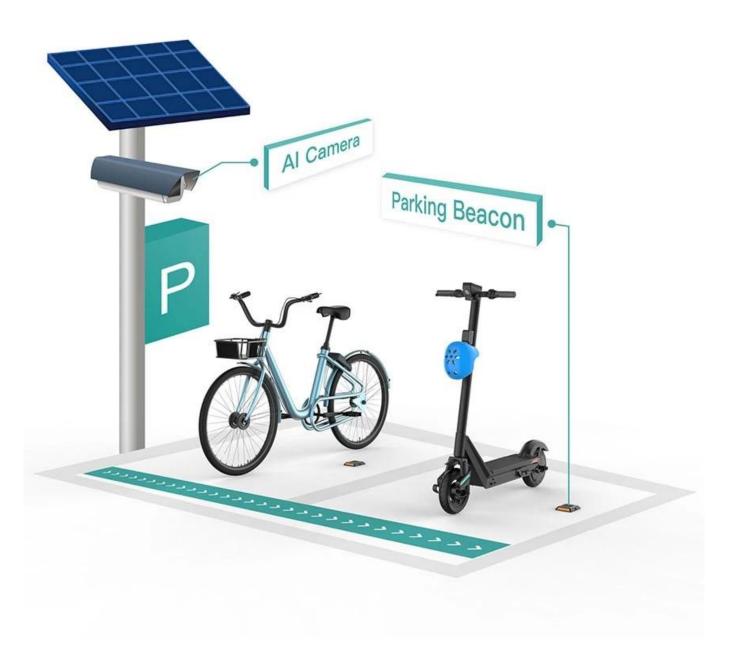

## How does the parking beacon perform for sharing electric scooters

The parking beacon is not only for e-scooter rentals, it's also for sharing bicycles as well.

Click **<u>Bikesharing parking beacon</u>** and check.