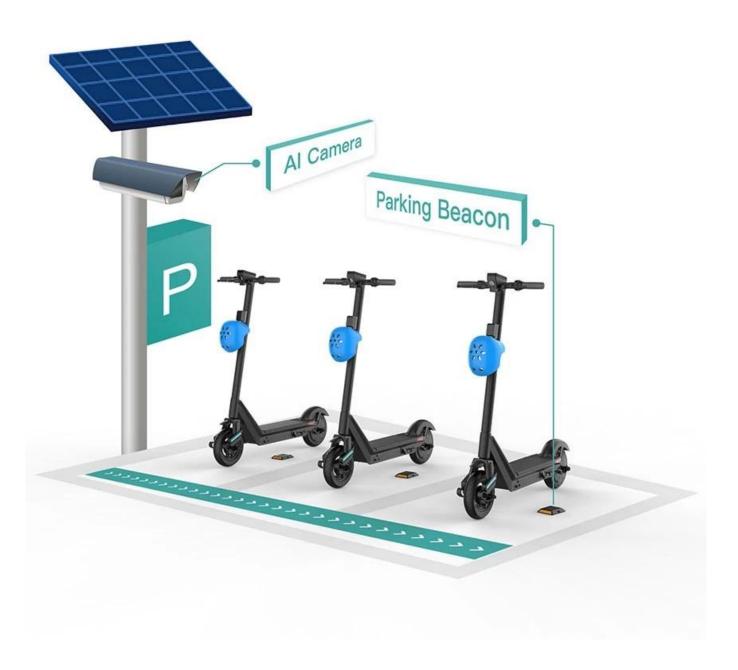

## Sharing Electric Scooter Parking Beacon With Standard Parking System

The parking beacon is designed to meet the requirement of standard parking when users return the sharing e-scooter back to the appointed public places.

The parking beacon is a great specialized tool when proceeding a scooter sharing system. It can work with the IoT device which is specially designed for electric scooter rentals.

## The features of the parking beacon:

- 1,For standard parking,and it can a site indentification
- 2, Encrypted broadcast content
- 3, High-precision real-time clock
- 4, Built-in battery
- 5,Super long standby time