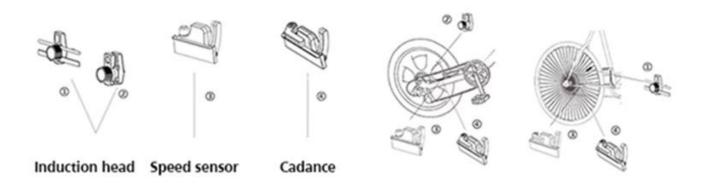

## **Product Installation**

- 1. Put speed sensor instail inside rear fork tube, use cable fix first
- 2. According to spoke shape, choose the corresponding speed card slot, put induction head 1 or 2 on spoke
- 3. Adjust speed sensor and induction head, Parallel alignment, close but don't touch
- 4. The inductive magnetic head 4 is fixed to the inside of the bicycle crank arm by a cable tie
- 5. Adjust cadence speed sensor and induction head, Parallelalignment, close but don't touch
- 6. Open app,connect smart stem entre speed page,adjust distance between speed sensor and induction head,until wheel can show normal speed