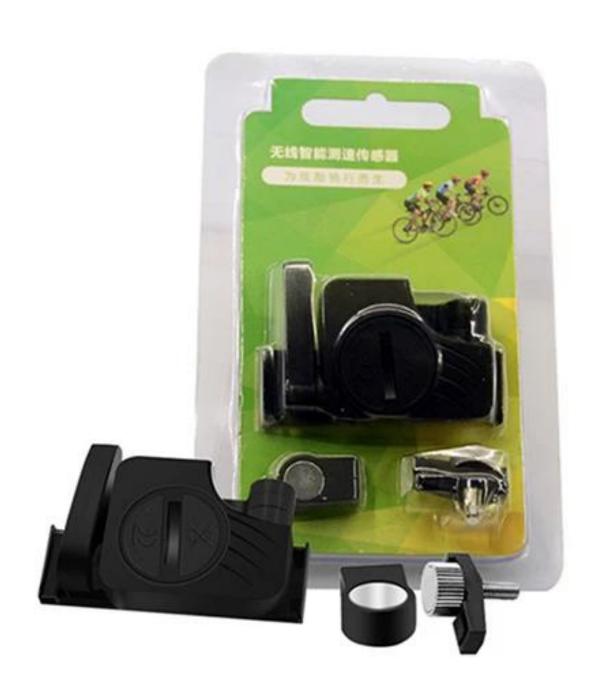

## **Product Details**

 $\bullet$  Wireless tranmission mode: 2.4G BLE

• Product Size: 60mm\*20mm\*40mm

• Product Weight: 30g (no cable ties)

• Battery Type: CR2032 (220mAh)

• Standby time: More than 2.5 years

## **Product Package**