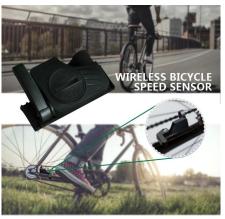

## **S1 Wireless Bicycle Speed Sensor**

Wireless bicycle speed sensor with APP to achieve real-time all-terrain riding records, show the riding speed and time, cadence data, consumption of calorie data, history record, real-time navigation, riding club, music player and so on.