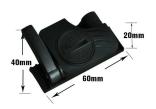

## **Product Details**

 $\bullet$  Wireless tranmission mode: 2.4G BLE

• Product Size: 60mm\*20mm\*40mm

• Product Weight: 30g (no cable ties)

• Battery Type: CR2032 (220mAh)

• Standby time: More than 2.5 years