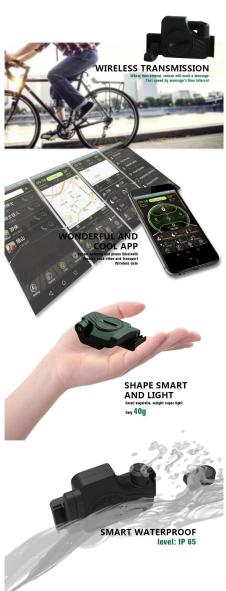

## **S1 Wireless Bicycle Speed Sensor**

Wireless bicycle speed sensor with APP to achieve real-time all-terrain riding records, show the riding speed and time, cadence data, consumption of calorie data, history record, real-time navigation, riding club, music player and so on.

## **Product Details**

 $\bullet$  Wireless tranmission mode: 2.4G BLE

• Product Size: 60mm\*20mm\*40mm

• Product Weight: 30g (no cable ties)

• Battery Type: CR2032 (220mAh)

• Standby time: More than 2.5 years

• Environment use temperature:-20 $\square$ +60°C

Waterproof level: IP65Speed limited: 80km/hCadence limited: 20rpm