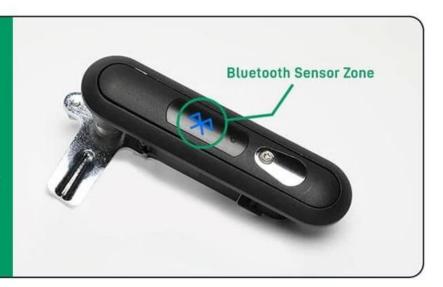

## **Bluetooth Connection erver Cabinet Lock with Remote Unlocking**

- 1.The **server cabinet lock** supports stable performance.
- 2.Unlock the smart cabinet lock remotely via Bluetooth connection technology with the mobile APP.
- 3. The products are made of alloy base, solid and durable.
- 4. Equipped with spare keys, no worries when in emergency.

## Intelligent Connection

Refuse to be traditional, be faster and more convenient,Bluetooth fast connection,smart phone unlocking.