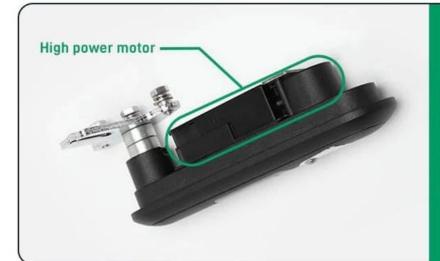

## **Bluetooth Connection erver Cabinet Lock with Remote Unlocking**

- 1.The **server cabinet lock** supports stable performance.
- 2.Unlock the smart cabinet lock remotely via Bluetooth connection technology with the mobile APP.
- 3. The products are made of alloy base, solid and durable.
- 4. Equipped with spare keys, no worries when in emergency.

## Extended Battery Life

Large capacity battery, standby up to half a year, low battery alarm.