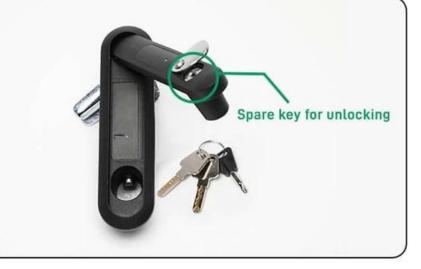

## **Bluetooth Connection erver Cabinet Lock with Remote Unlocking**

- 1.The **server cabinet lock** supports stable performance.
- 2.Unlock the smart cabinet lock remotely via Bluetooth connection technology with the mobile APP.
- 3. The products are made of alloy base, solid and durable.
- 4. Equipped with spare keys, no worries when in emergency.

## Double Assurance

Spare mechanical key, to protect the emergency worry-free,no need to worry about electronic unlocking failure