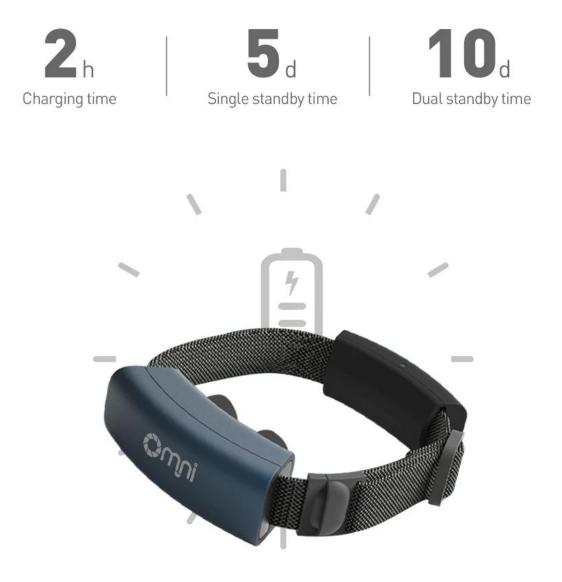

#### ADVANCED BATTERY

### **Super power endurance**

Two hours of fast charging, a single battery can last for five days, each package contains two batteries

KNOW ME BETTER