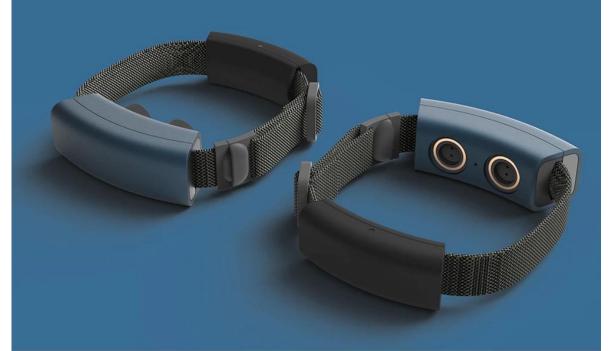

### **Product display**

Composite material, wear resistance 3 times more than conventional PET ring, good air permeability, sliding clasp, adjustable according to pet

Щ