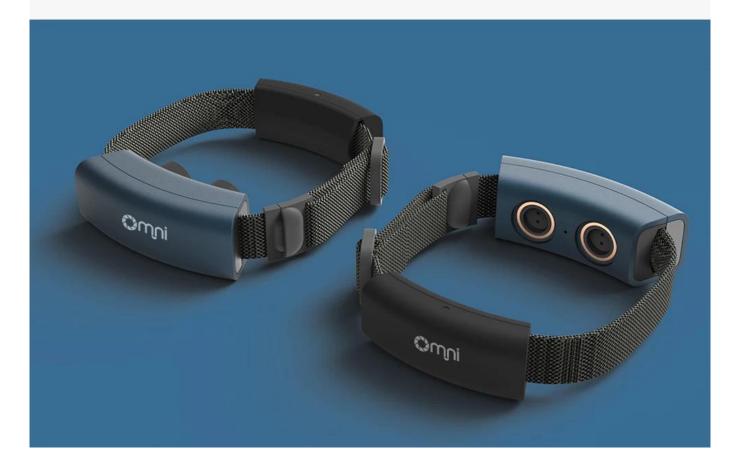

### **Product display**

Composite material, wear resistance 3 times more than conventional PET ring, good air permeability, sliding clasp, adjustable according to pet

Щ