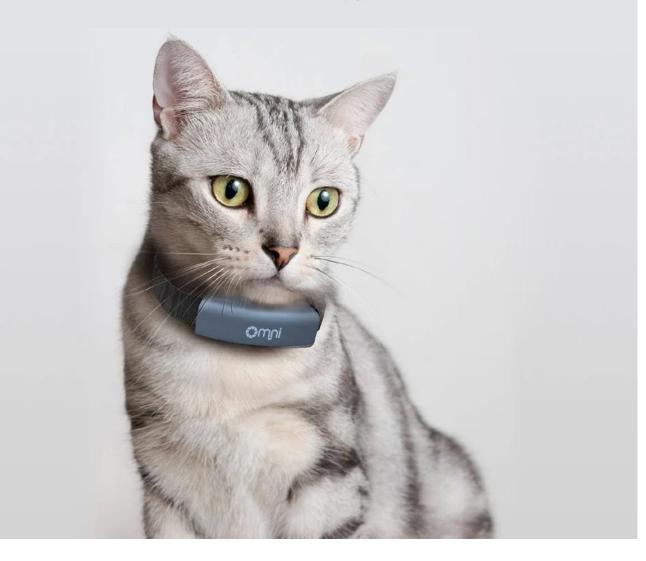

## **PA composite**

Composite material, wear resistance 3 times more than conventional PET ring, good air permeability, sliding clasp, adjustable according to pet

### **Product display**

Composite material, wear resistance 3 times more than conventional PET ring, good air permeability, sliding clasp, adjustable according to pet

Щ