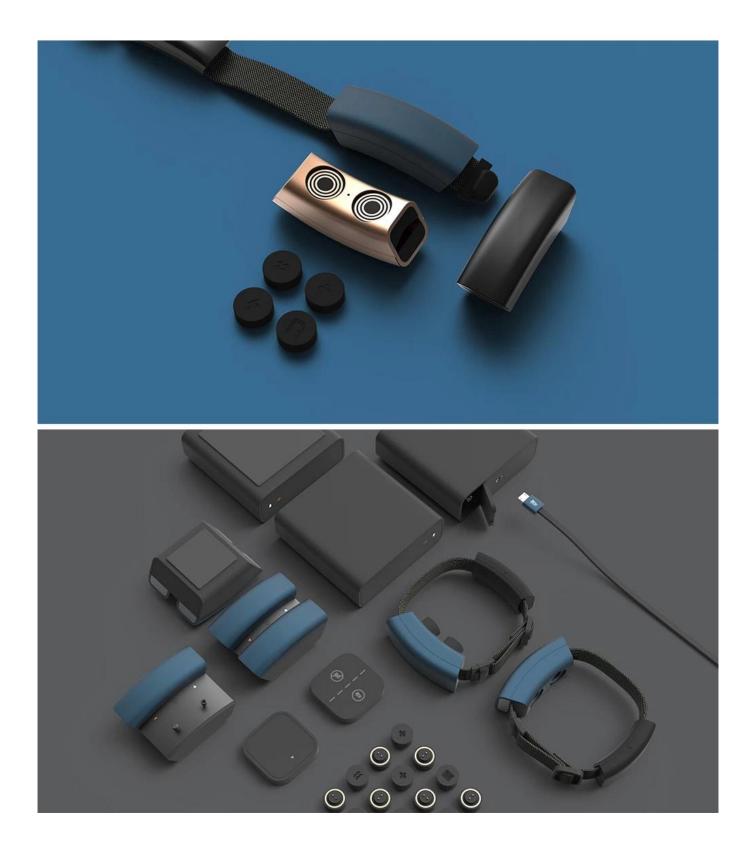

### **Product display**

Composite material, wear resistance 3 times more than conventional PET ring, good air permeability, sliding clasp, adjustable according to pet

Щ