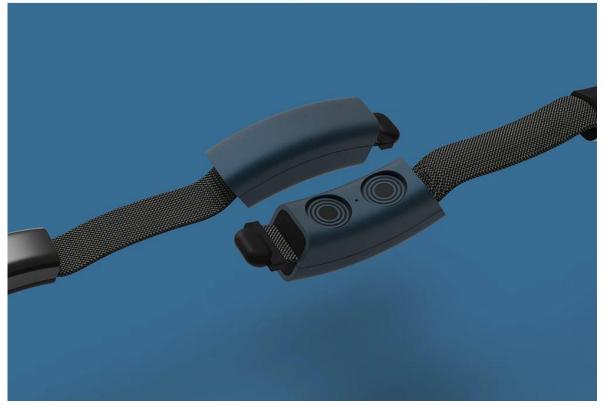

### **Product display**

Composite material, wear resistance 3 times more than conventional PET ring, good air permeability, sliding clasp, adjustable according to pet

Щ