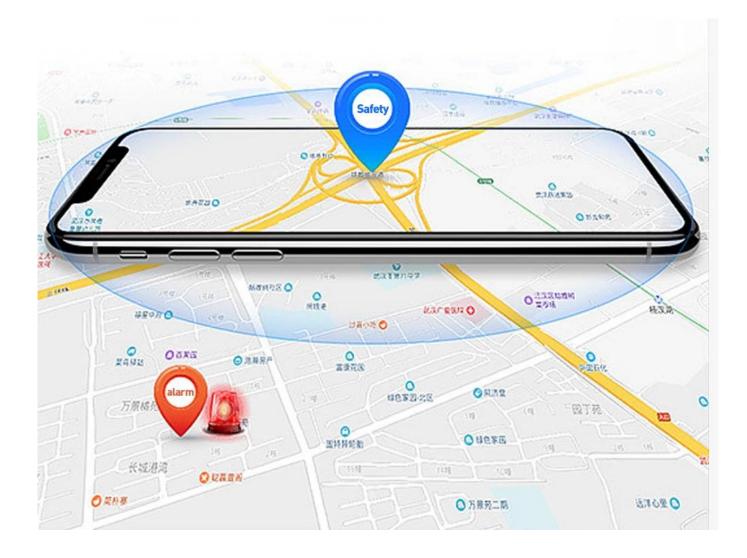

2. Geo fence: intelligent tracking, anti-theft and anti-lost, when leaving the setting range, the mobile APP will immediately remind you. Magnetic charging: advanced waterproof contact charging technology, more efficient and convenient.

## Where are 90% going

Tens of millions of pets are lost or stolen every year around the world, only 10% of which are recovered by owners

GPS precise positioning, and can set a safe distance, pet out of bounds, alarm alert

GPS precise positioning, and can set a safe distance, pet out of bounds, alarm alert