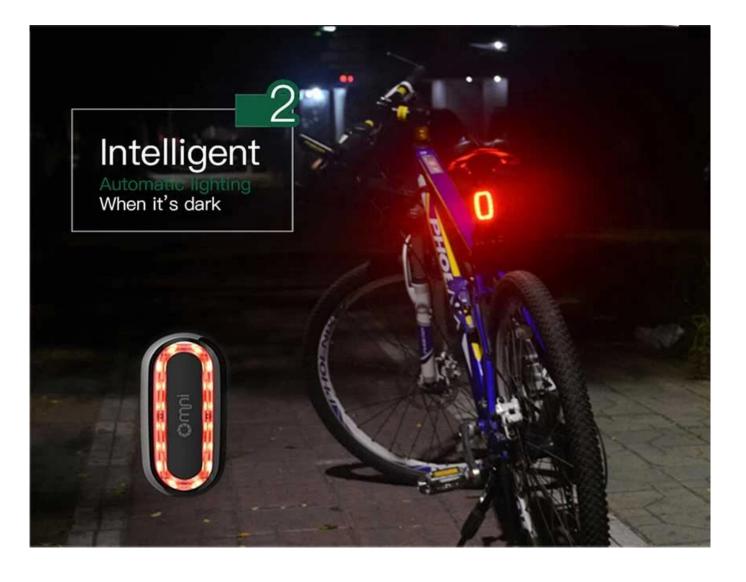

□ 16 LED, with 200m visible distance, safer for night cycling

 $\hfill\square$  Night / day auto-detection design,more convenient for you

 $\hfill\square$  Cycling auto-detection design to save energy

 $\hfill\square$  IP66 waterproof standard, no worry about light rains

## **Product Details**

Long press the power button to turn on/off the tail light. The default LED light is always on after power on.

When the rear light is on, short press to switch the mode to constant light, flicker or off