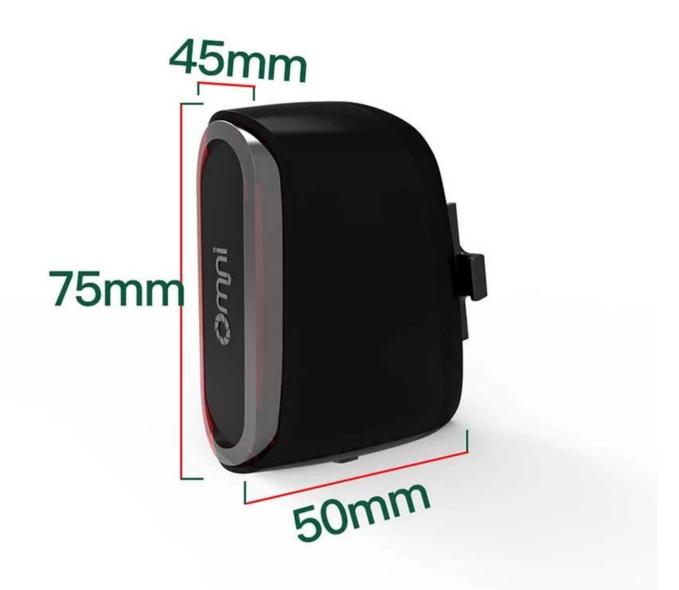

## • Product Specification of the bicycle rear light

| General:    | Brand: Omni                                                                                          |
|-------------|------------------------------------------------------------------------------------------------------|
|             | Type: Tail Light                                                                                     |
|             | Placement: Saddle Tube                                                                               |
|             | Suitable for: Cross-Country Cycling, Fixed Gear Bicycle, Mountain Bicycle, Road Bike                 |
|             | Best Use: Backpacking,Camping,Climbing,Hiking                                                        |
|             | Battery Capacity: Li 900mAH                                                                          |
|             | Waterproof: IP66                                                                                     |
|             | Material: ABS,PC                                                                                     |
|             | Color: Black                                                                                         |
| Parameters: | Luminance: 85 Lumens                                                                                 |
|             | LED Quantity: 16 LED                                                                                 |
| Package:    | Package Contents: 1 x Omni Flash Modes Bike Rear Light, 1 x USB Cable, 1 x Rubber<br>Ring,1 x Manual |