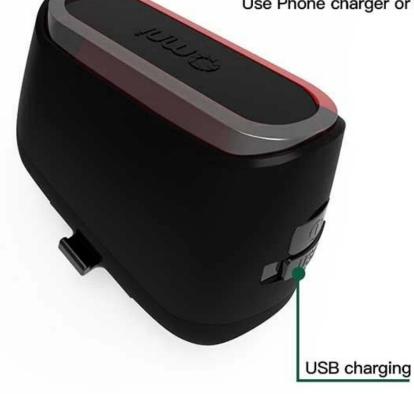

When the rear light is on, all lights are automatically highlighted when the braking to remind the rear vehicles and pedestrians.

Charging way:

Use Phone charger or Computer USB fash charging