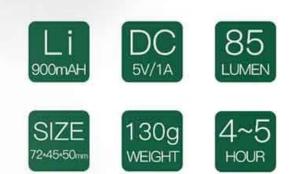

### • Main Features of the bicycle rear light

 $\hfill\square$  Built-in 5V 900mAh Li battery, with 36 hours continuous work time, practical for a long ride

USB rechargeable, can power for mobile phone or PC USB

□ 16 LED, with 200m visible distance, safer for night cycling

 $\hfill\square$  Night / day auto-detection design,more convenient for you

 $\hfill\square$  Cycling auto-detection design to save energy

 $\hfill\square$  IP66 waterproof standard, no worry about light rains

 $\hfill\square$  Made of PC + ABS rubber, durable and sturdy to use

 $\hfill\square$  A great partner for cycling enthusiasts

## • Product Specification of the bicycle rear light

| General:    | Brand: Omni                                                                                          |
|-------------|------------------------------------------------------------------------------------------------------|
|             | Type: Tail Light                                                                                     |
|             | Placement: Saddle Tube                                                                               |
|             | Suitable for: Cross-Country Cycling, Fixed Gear Bicycle, Mountain Bicycle, Road Bike                 |
|             | Best Use: Backpacking,Camping,Climbing,Hiking                                                        |
|             | Battery Capacity: Li 900mAH                                                                          |
|             | Waterproof: IP66                                                                                     |
|             | Material: ABS,PC                                                                                     |
|             | Color: Black                                                                                         |
| Parameters: | Luminance: 85 Lumens                                                                                 |
|             | LED Quantity: 16 LED                                                                                 |
| Package:    | Package Contents: 1 x Omni Flash Modes Bike Rear Light, 1 x USB Cable, 1 x Rubber<br>Ring,1 x Manual |