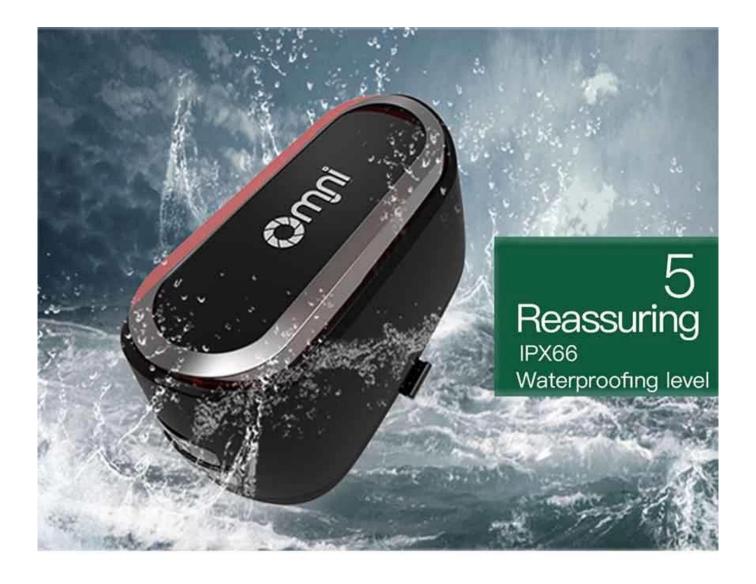

It features excellent IP66 waterproof performance to get rid of being damaged by heavy rain.

It is easy for installation and the high-quality rubber band holds very tight, no worry about its dropping out.

□ 16 LED, with 200m visible distance, safer for night cycling

 $\hfill\square$  Night / day auto-detection design,more convenient for you

 $\hfill\square$  Cycling auto-detection design to save energy

 $\hfill\square$  IP66 waterproof standard, no worry about light rains

## • Product Specification of the bicycle rear light

| General:    | Brand: Omni                                                                                          |
|-------------|------------------------------------------------------------------------------------------------------|
|             | Type: Tail Light                                                                                     |
|             | Placement: Saddle Tube                                                                               |
|             | Suitable for: Cross-Country Cycling, Fixed Gear Bicycle, Mountain Bicycle, Road Bike                 |
|             | Best Use: Backpacking,Camping,Climbing,Hiking                                                        |
|             | Battery Capacity: Li 900mAH                                                                          |
|             | Waterproof: IP66                                                                                     |
|             | Material: ABS,PC                                                                                     |
|             | Color: Black                                                                                         |
| Parameters: | Luminance: 85 Lumens                                                                                 |
|             | LED Quantity: 16 LED                                                                                 |
| Package:    | Package Contents: 1 x Omni Flash Modes Bike Rear Light, 1 x USB Cable, 1 x Rubber<br>Ring,1 x Manual |