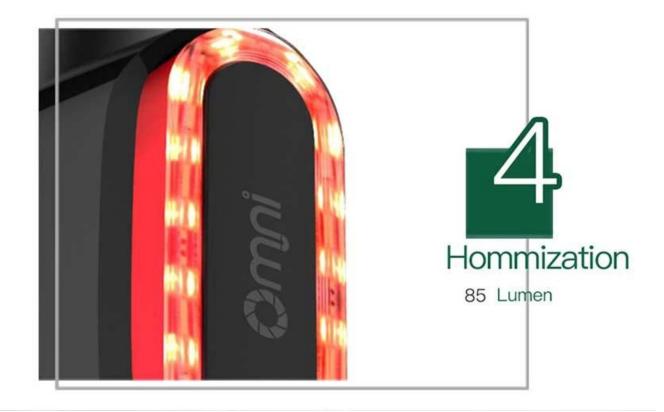

□ 16 LED, with 200m visible distance, safer for night cycling

 $\hfill\square$  Night / day auto-detection design,more convenient for you

 $\hfill\square$  Cycling auto-detection design to save energy

 $\hfill\square$  IP66 waterproof standard, no worry about light rains

## • Product Specification of the bicycle rear light

| General:    | Brand: Omni                                                                                          |
|-------------|------------------------------------------------------------------------------------------------------|
|             | Type: Tail Light                                                                                     |
|             | Placement: Saddle Tube                                                                               |
|             | Suitable for: Cross-Country Cycling, Fixed Gear Bicycle, Mountain Bicycle, Road Bike                 |
|             | Best Use: Backpacking,Camping,Climbing,Hiking                                                        |
|             | Battery Capacity: Li 900mAH                                                                          |
|             | Waterproof: IP66                                                                                     |
|             | Material: ABS,PC                                                                                     |
|             | Color: Black                                                                                         |
| Parameters: | Luminance: 85 Lumens                                                                                 |
|             | LED Quantity: 16 LED                                                                                 |
| Package:    | Package Contents: 1 x Omni Flash Modes Bike Rear Light, 1 x USB Cable, 1 x Rubber<br>Ring,1 x Manual |