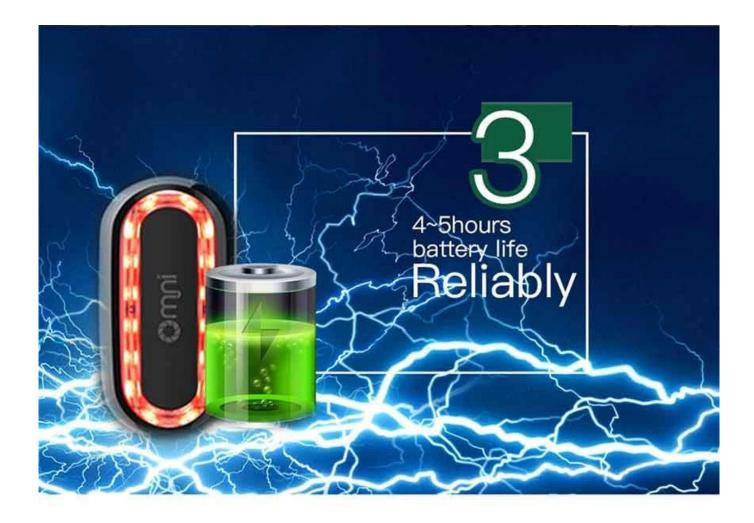

### • Main Features of the bicycle rear light

 $\hfill\square$  Built-in 5V 900mAh Li battery, with 36 hours continuous work time, practical for a long ride

USB rechargeable, can power for mobile phone or PC USB