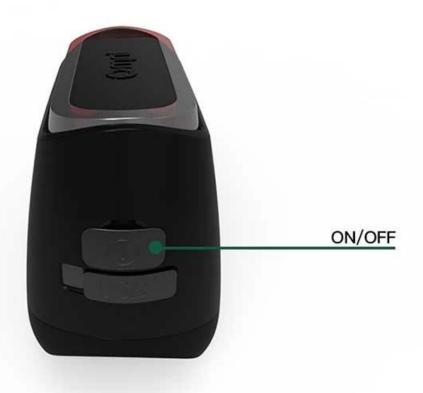

## **Product Details**

Long press the power button to turn on/off the tail light. The default LED light is always on after power on.

When the rear light is on, short press to switch the mode to constant light, flicker or off