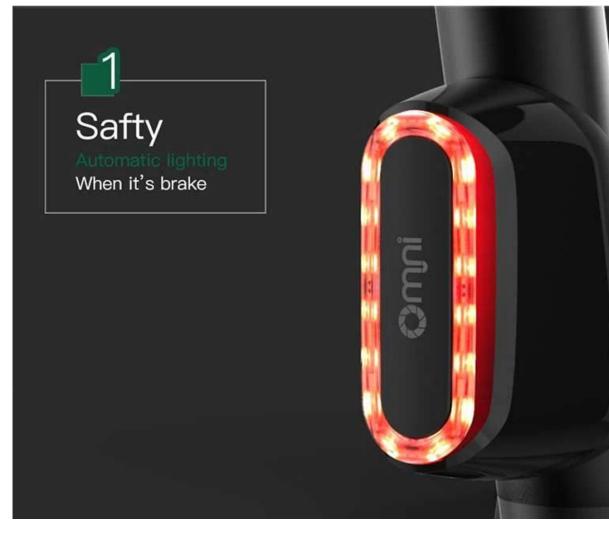

When the rear light is on, all lights are automatically highlighted when the braking to remind the rear vehicles and pedestrians.

Charging way:

Use Phone charger or Computer USB fash charging