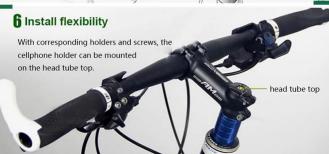

## HOW TO SET UP

Release the original bead tube cap screw by allen key.

**STEP** 

Use M6 silver screw to fix the holder on top of bicycle head tube, and tighten the screws.

Install the phone holder on the stem, adjust the phone holder degree, lock the nut.