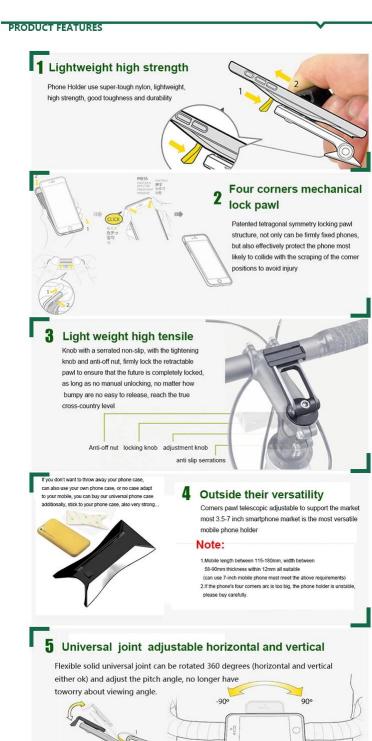

# **Product Parameters**

• Product brand: Bike mount(neutral)

• Product name: universal adjustable bicycle phone holder

• Product model: OCH1

• Product material : Aluminum alloy/nylon/PC

Product color: Black Product weight: 120g Export certification: ROHS

• Adapt size: Mobile width between 58-90mm

115-180mm

Mobile thickness within 12mm
• Fixing way : All-inclusive phone

• Installation position: install on the handlebar stem

Mobile length between

### Q: What material is it? is it stable?

A: It is aluminum alloy, which is very stable.

### Q: Will it be compatible with my pad or mobile?

**A:** Yes, it could be compatible with all the devices. for popular item, we will offer the phone case for small brand or old brand, offer the stick for you.