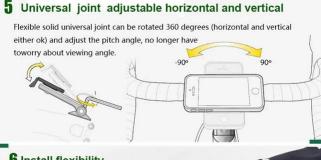

• Adapt size: Mobile width between 58-90mm

115-180mm

Mobile thickness within 12mm
• Fixing way : All-inclusive phone

• Installation position: install on the handlebar stem

Mobile length between