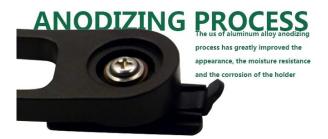

### Q: What material is it? is it stable?

A: It is aluminum alloy, which is very stable.