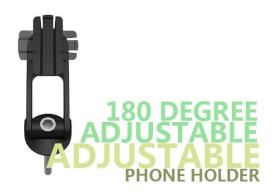

# **Product Parameters**

• Product brand: Bike mount(neutral)

• Product name: universal adjustable bicycle phone holder

• Product model: OCH1

• Product material : Aluminum alloy/nylon/PC

Product color: Black Product weight: 120g Export certification: ROHS

• Adapt size: Mobile width between 58-90mm

115-180mm

Mobile thickness within 12mm
• Fixing way : All-inclusive phone

• Installation position: install on the handlebar stem

Mobile length between