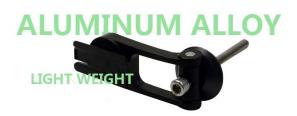

# **Product Parameters**

• Product brand: Bike mount(neutral)

• Product name: universal adjustable bicycle phone holder

• Product model: OCH1

• Product material : Aluminum alloy/nylon/PC

Product color: Black Product weight: 120g Export certification: ROHS

### Q: What material is it? is it stable?

A: It is aluminum alloy, which is very stable.