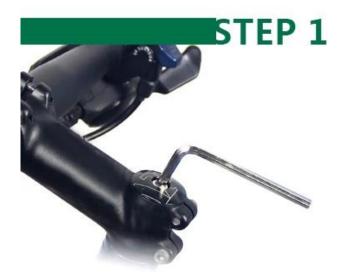

## HOW TO SET UP

Release the original bead tube cap screw by allen key.

**STEP** 

Use M6 silver screw to fix the holder on top of bicycle head tube, and tighten the screws.

Install the phone holder on the stem, adjust the phone holder degree, lock the nut.