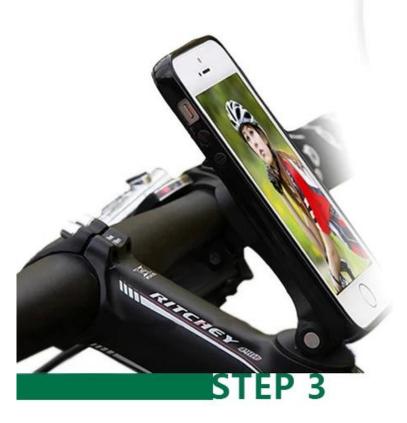

## HOW TO SET UP

Release the original bead tube cap screw by allen key.

**STEP** 

Use M6 silver screw to fix the holder on top of bicycle head tube, and tighten the screws.

Install the phone holder on the stem, adjust the phone holder degree, lock the nut.