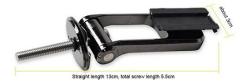

Our shop buy 6.5cm length stem screw, can work with most of the bicycles.

## HOW TO SET UP

Release the original bead tube cap screw by allen key.

**STEP** 

Use M6 silver screw to fix the holder on top of bicycle head tube, and tighten the screws.

Install the phone holder on the stem, adjust the phone holder degree, lock the nut.