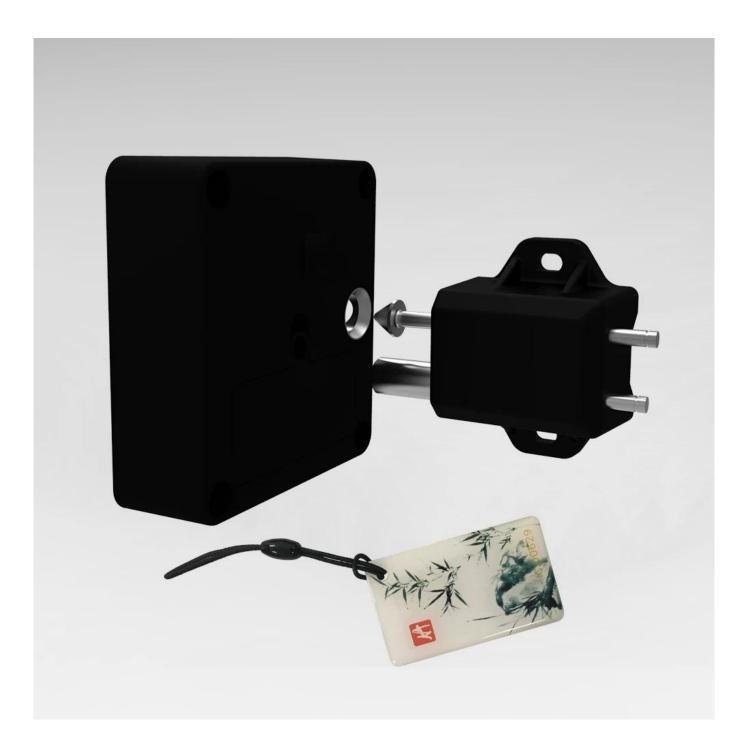

# THICKENED STEEL LOCK TONGUE WITH METAL LOCK CORE

### NO OPENING, INVISIBLE CONCEALED INSTALLATION

- · Thickened lock core
- Swipe to open
- · Anti-lock

FACTORY

## THICKENED SOLID STAINLESS STEEL BOLT

### MATCH ITERATIVE CPU

Adopt new iteration professional CPU Applied to card sensing algorithm

Effective sensing distance up to 5cm