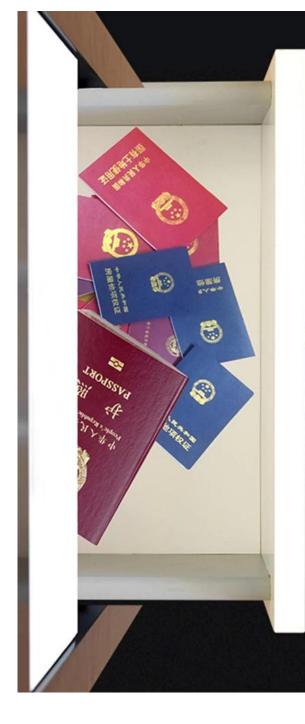

**COMPACT SIZE & STURDY MECHANISM** - Latch and mortise are made by metal, they are sturdy enough for the cabinets. Unlock the cabinet door without touching. RFID card / tags are portable and easy to store. Provides good safety protection of your personal items. Improve children's safety at home, avoid your kids free to open the drawers or cabinet doors.

#### HOME AND OFFICE ESSENTIAL