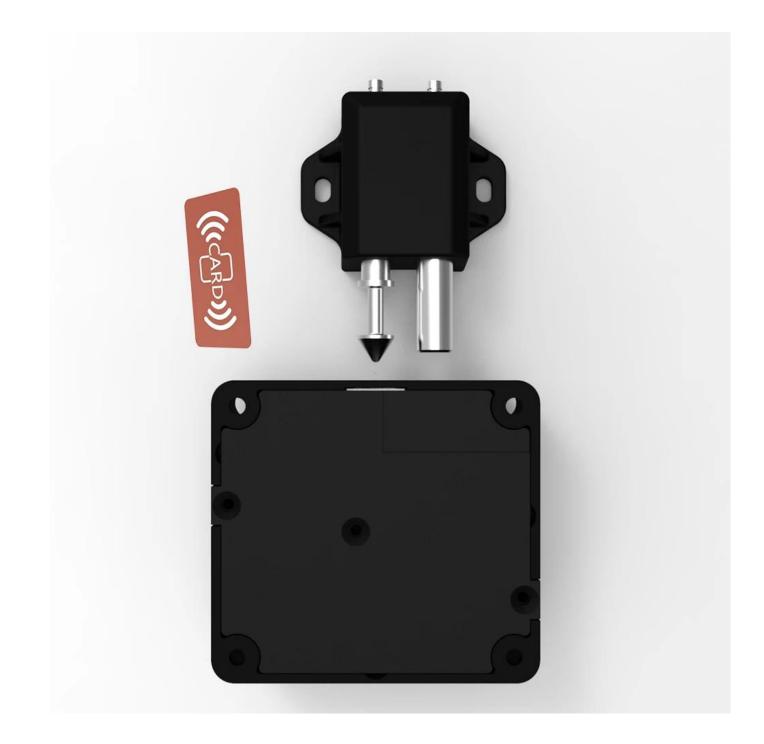

# THICKENED STEEL LOCK TONGUE WITH METAL LOCK CORE

### NO OPENING, INVISIBLE CONCEALED INSTALLATION

- · Thickened lock core
- Swipe to open
- · Anti-lock

FACTORY

## THICKENED SOLID STAINLESS STEEL BOLT