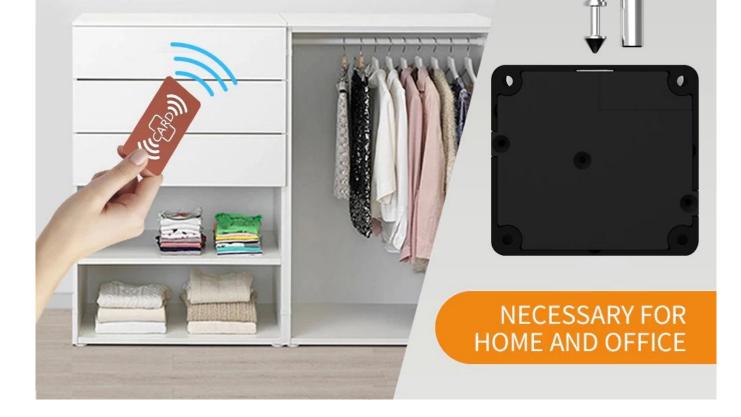

#### **OMNI Manufactures RFID Cabinet Locks**

**ONE KEY FOR MULTIPLE LOCKS** - This RFID cabinet locks are programmable, and users can use one key (RFID card/fob) to unlock several cabinet locks as you want. The only thing users need to do: program the key into the locks and test it before installation.

**COMPACT SIZE & STURDY MECHANISM** - Latch and mortise are made by metal, they are sturdy enough for the cabinets. Unlock the cabinet door without touching. RFID card / tags are portable and easy to store. Provides good safety protection of your personal items. Improve children's safety at home, avoid your kids free to open the drawers or cabinet doors.

#### HOME AND OFFICE ESSENTIAL