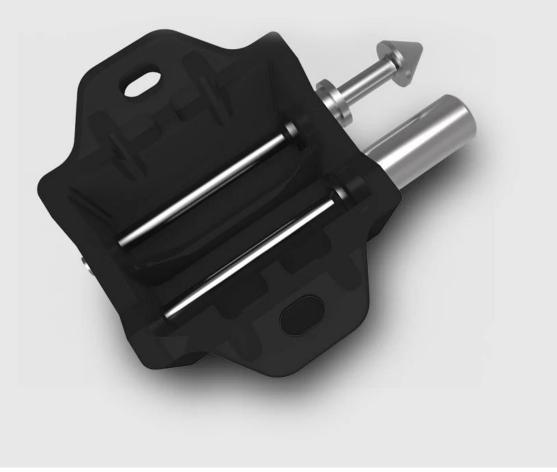

# THICKENED STEEL LOCK TONGUE WITH METAL LOCK CORE

## THICKENED SOLID STAINLESS STEEL BOLT