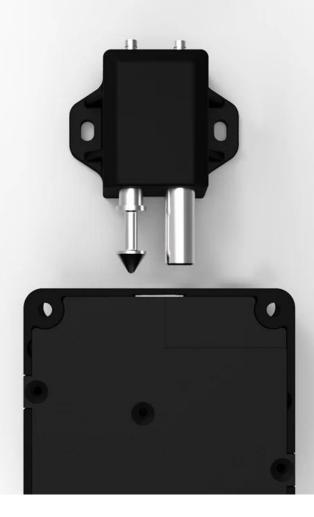

# THICKENED STEEL LOCK TONGUE WITH METAL LOCK CORE

### NO OPENING, INVISIBLE CONCEALED INSTALLATION

- · Thickened lock core
- Swipe to open
- · Anti-lock

FACTORY

## THICKENED SOLID STAINLESS STEEL BOLT