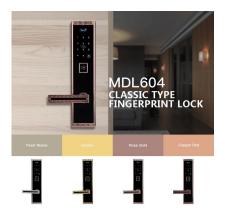

## fingerprint electronic door lock,Biometric Scanner Smart Fingerprint Door Lock With Zinc Alloy Material Unlock Way Fingerprint Card Password Mechanical Key

Optional colors - Pearl Nickel, Golden ,Rose Gold and Copper Red

**Applicable fields** - family door, office door, financial room door, the door pharmacy warehouses, the government to room door