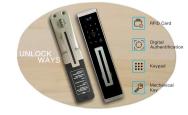

**4 Ways Opening Methods** – password + fingerprint + RFID Card + Mechanical Key, choose any of the 4 opening menthods to open your door. Convenient, flexible and safe, there is an opening method for each member of the family.