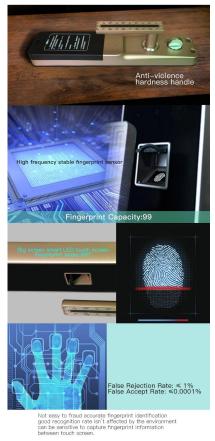

## Parameters

| Material                       | zinc alloy                                         |
|--------------------------------|----------------------------------------------------|
| Operating voltage              | DC6V, 1.5V, 4pcs "AA" alkaline batteries           |
| Dynamic current                | ≤200mA                                             |
| Applied for doors in thickness | 40mm-120mm                                         |
| Unlock mode                    | password + fingerprint +RFID card + mechanical key |
| Fingerprint capacity           | 99 pcs                                             |
| Digital display                | Smart human touch screen                           |
| Fingerprint sensor             | Optical Fingerprint Sensor                         |
| Error Rate                     | <0.001%                                            |
| Standby power supply           | DC 9V                                              |
| Low pressure alarm             | 4.9V                                               |
| Antistatic                     | contact discharge 8KV, air discharge 15KV          |
| Operating temperature          | -10°C to 55°C                                      |
| Working humidity               | 10% -90%                                           |
| Storage temperature            | -20°C to 70°C                                      |

## Function characteristics

Fingerprint Technology - Secure & Unique.

Biometric technology ensures genuine authentication.

Quality - High-Tech & Sturdy.

Most reliable and advanced fingerprint lock on the market.