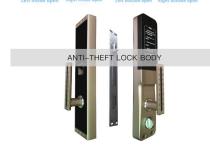

## fingerprint electronic door lock,Biometric Scanner Smart Fingerprint Door Lock With Zinc Alloy Material Unlock Way Fingerprint Card Password Mechanical Key

**4 Ways Opening Methods** – password + fingerprint + RFID Card + Mechanical Key, choose any of the 4 opening menthods to open your door. Convenient, flexible and safe, there is an opening method for each member of the family.