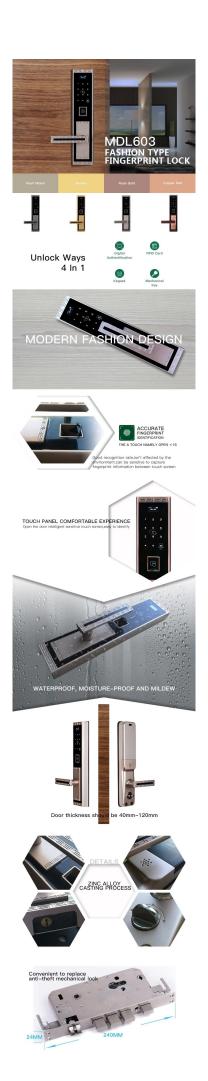

## **Function Characteristics**

| ☐ Modern fashion design                                                                                           |
|-------------------------------------------------------------------------------------------------------------------|
| ☐ Any light fingerprint can be recognized normally                                                                |
| ☐ The main board fits for harsh environment due to it has passed the test of extreme temperature, shock and aging |
| ☐ Convenient to replace anti-theft mechanical lock; highly optimized for general use                              |
| ☐ Anti-theft lock body                                                                                            |
| ☐ Optional way of unlocked(Password + fingerprint + RFID card + mechanical key)                                   |
| ☐ Power system for emergency: DC9V is used for powering up when battery is dead                                   |
| ☐ Waterproof, Moisture-proof and Mildew                                                                           |
| ☐ Door thickness should be 40mm-120mm                                                                             |
| ☐ Low voltage warning                                                                                             |
| I Low power consumption                                                                                           |