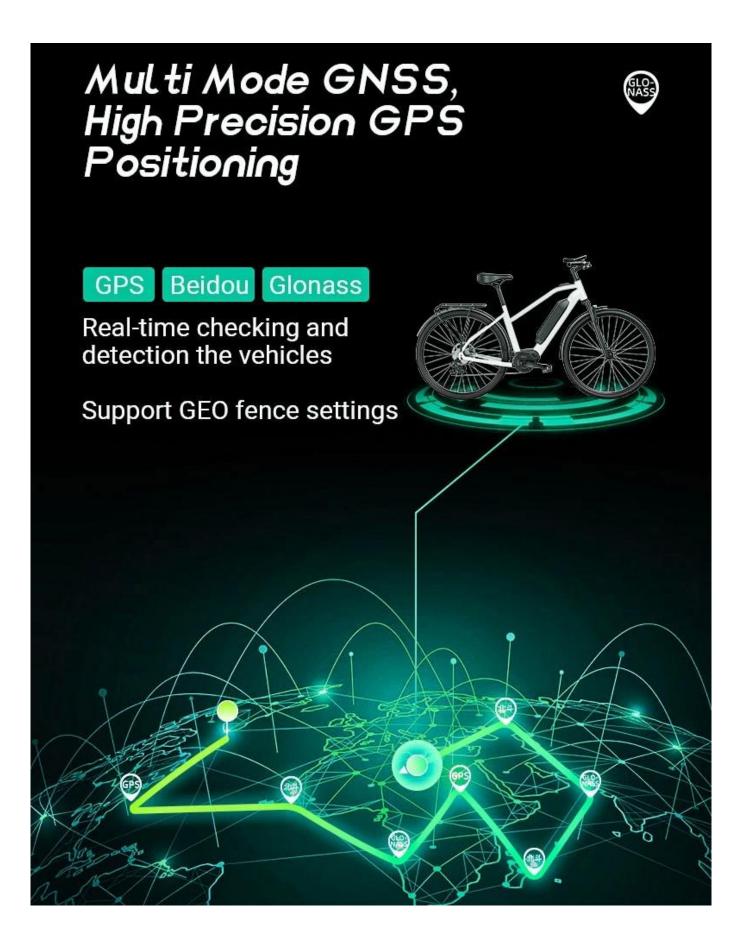

#### What can this new **<u>IoT gps tracker</u>** do?

- 1, Provide information of positioning of ebikes and scooters
- 2, Provide communication bettween vehicles and smartphone APP and backend
- 3, Provide battery level details of vehicles to users or fleet operators
- 4, Send alerts with buzzer alarming system
- 5, Keep working in rainy days with high water resistant IPX7
- 6, 4G communication, BLE connection, CAN communication