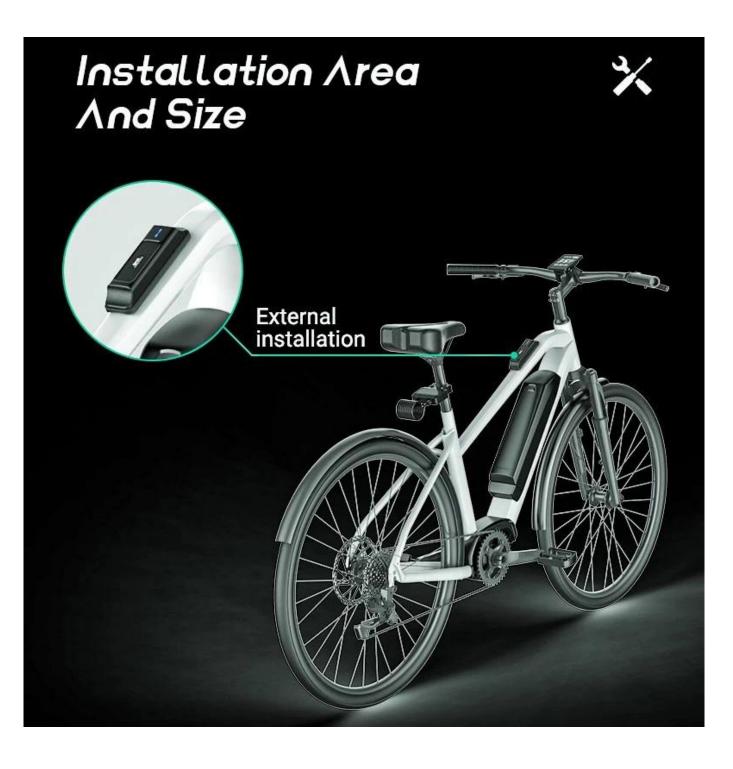

## Removable SIM Card Design

Ŧ

SIM card installation setup Insert Naño SIM card