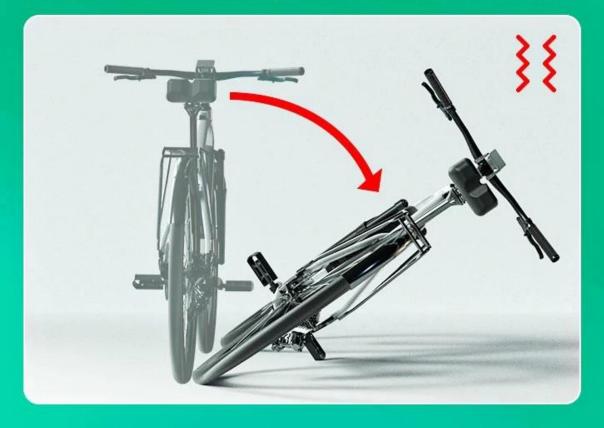

### High Tone Alarm

Vehicle is in the locked state, vehicle detects vibration or movement will alarm.