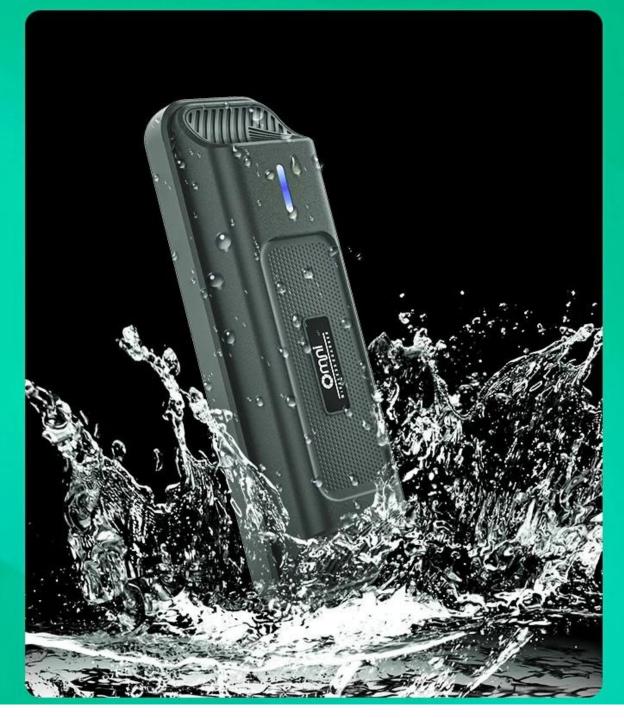

### Sealed Waterproof Technology

IPX7

# Sealed anti-splash waterproof design, still riding freely in rainy days.