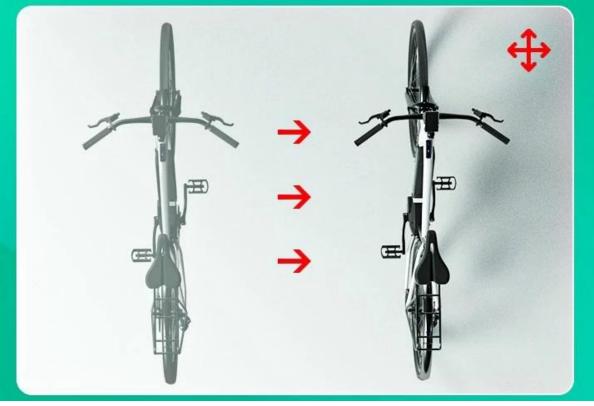

### High Tone Alarm

Vehicle is in the locked state, vehicle detects vibration or movement will alarm.