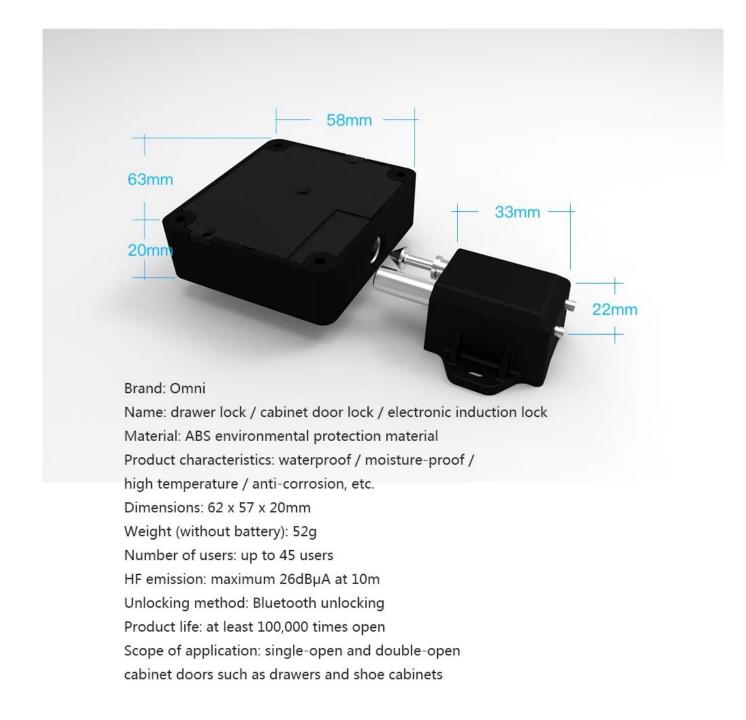

#### BLUETOOTH FAST CONNECTION MOBILE PHONE CONTROL

Thickened lock cylinder · Bluetooth unlock Anti-lock dead

> Suitable for drawers single / double cabinet doors, office cabinets

No holes

Stainless steel bolt