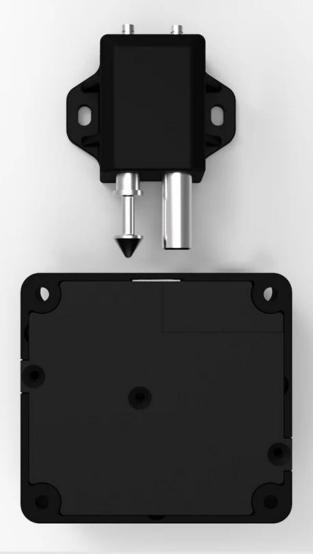

## THICKENED SOLID STAINLESS STEEL BOLT

The safety factor of 8.5mm solid steel bolt is comparable to safe

### LOW BATTERY WARNING AND PREVENTION SYSTEM

Alarm in low battery state and Bluetooth unlock to prevent locking, the lock is in normally open state