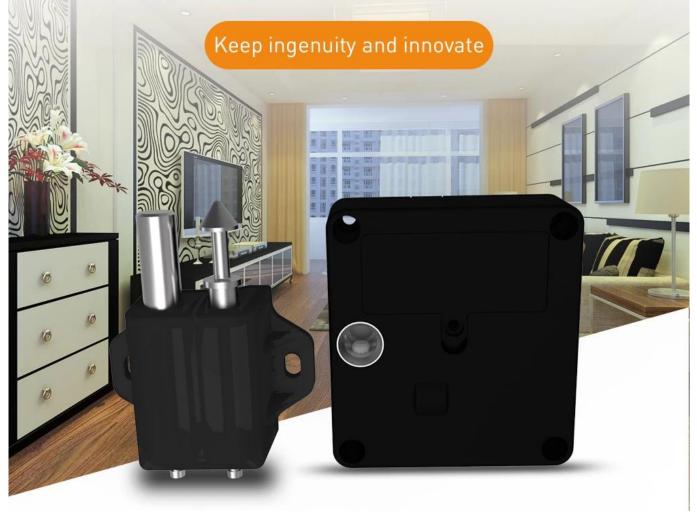

#### **OMNI <u>Hidden Cabinet Locks</u>**

1. Invisible design: no panel, no key hole.

2. Read (swipe) RFID card to Unlock. No mechanical keys needed.

3. Up to 50mm inductive reading distance,fast unlocking.Can be installed on thicker cabinet,locker,box,compartment.

4. Small in size, easy to hide. Asset can be well protected.

5. Easy installation. No need to drill holes, will not destroy the appearance of users' cabinets.

6. Vertically and horizontally universal locking design, flexible installation, fit kinds of cabinets.

7. Moisture-Proof ABS lock body shell, stainless steel latch and side catch, makes the lock stronger and more duable.

8. Low power consumption, 4 AA batteries last for 1 year.

9. Low battery alarm and automatic opening, plus external power port, you don't need to worry about being unable to unlock it if battery exhausted.