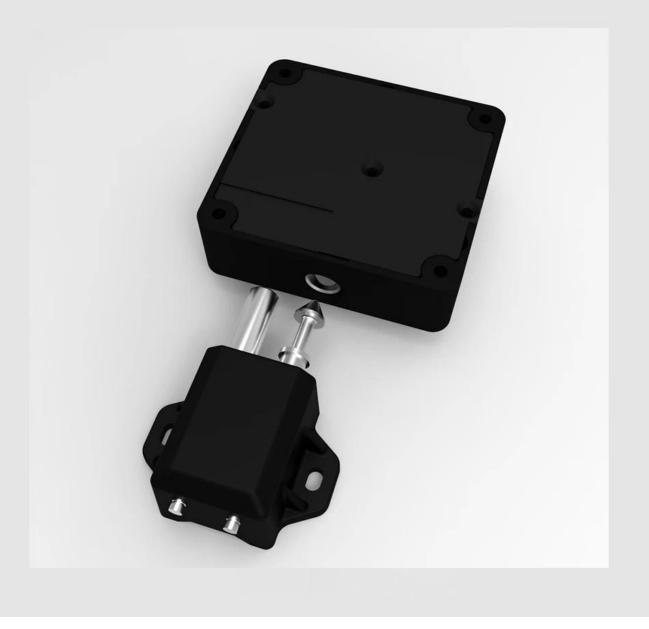

#### **OMNI <u>Hidden Cabinet Locks</u>**

1. Invisible design: no panel, no key hole.

2. Read (swipe) RFID card to Unlock. No mechanical keys needed.

3. Up to 50mm inductive reading distance,fast unlocking.Can be installed on thicker cabinet,locker,box,compartment.

4. Small in size, easy to hide. Asset can be well protected.

5. Easy installation. No need to drill holes, will not destroy the appearance of users' cabinets.

6. Vertically and horizontally universal locking design, flexible installation, fit kinds of cabinets.

7. Moisture-Proof ABS lock body shell, stainless steel latch and side catch, makes the lock stronger and more duable.

8. Low power consumption, 4 AA batteries last for 1 year.

9. Low battery alarm and automatic opening, plus external power port, you don't need to worry about being unable to unlock it if battery exhausted.