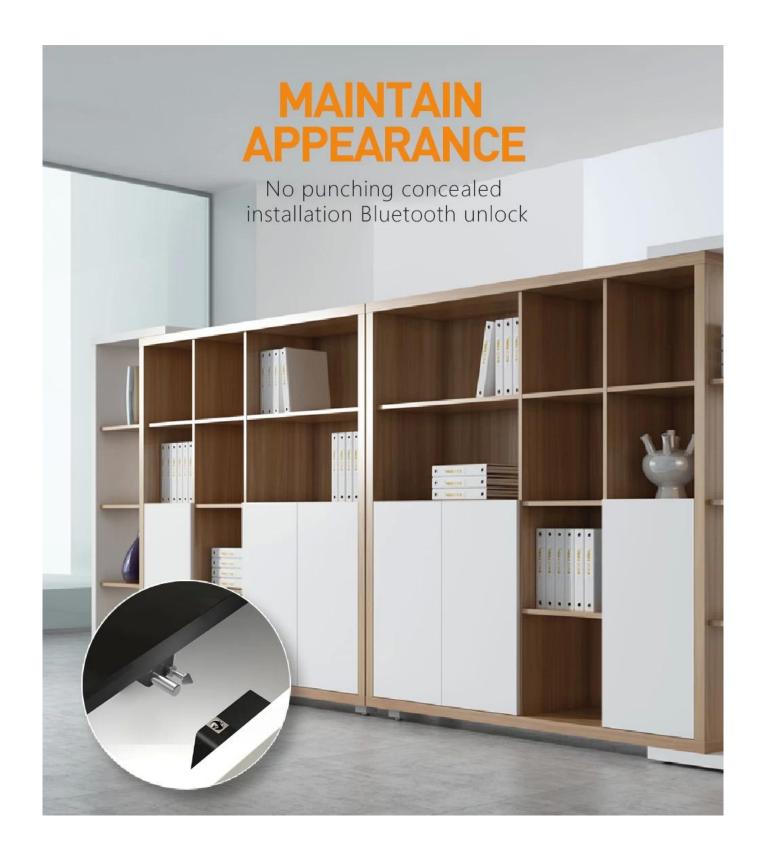

#### BLUETOOTH FAST CONNECTION MOBILE PHONE CONTROL

Thickened lock cylinder · Bluetooth unlock Anti-lock dead

> Suitable for drawers single / double cabinet doors, office cabinets

No holes

Stainless steel bolt

Invisible concealed

Easy installation