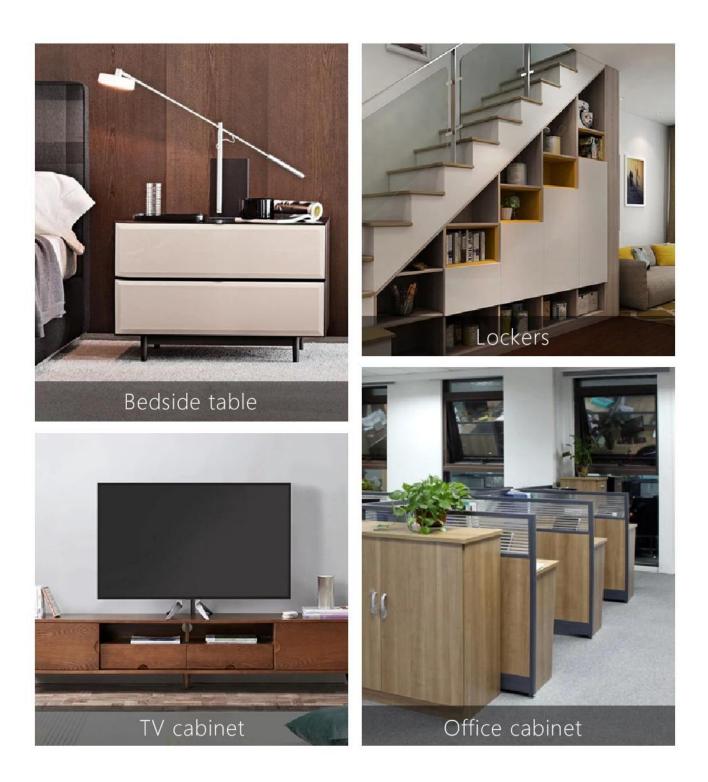

alarm and automatic opening, plus external power port, you don't need to worry about being unable to unlock it if battery exhausted.

### New trend

#### NEW SMART BLUETOOTH CABINET LOCK HELPS YOU



#### BLUETOOTH FAST CONNECTION MOBILE PHONE CONTROL

Thickened lock cylinder · Bluetooth unlock Anti-lock dead

> Suitable for drawers single / double cabinet doors, office cabinets



No holes



Stainless steel bolt



Invisible concealed



Easy installation

## THICKENED SOLID STAINLESS STEEL BOLT

The safety factor of 8.5mm solid steel bolt is comparable to safe





### LOW BATTERY WARNING AND PREVENTION SYSTEM

Alarm in low battery state and Bluetooth unlock to prevent locking, the lock is in normally open state



#### RICH APPLICATION SCENARIOS

Suitable for many types of furniture





# PARAMETERS