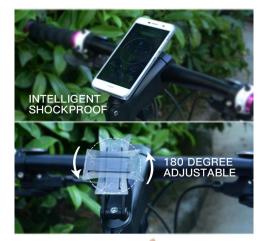

# **I0106 Bicycle Phone Holder**

Omni's bicycle phone holder mount ensures that your cell phone stays close at hand, whether biking to the market, across town, or in the mountains.I0106 bicycle phone holder is amazingly designed to install easily and quickly on any bicycle bar and is a great tool that works with any 3.5 inch  $\sim$  6.5 inch iPhone Android Smartphones GPS Other Devices (Universal).

#### **Product Parameters**

| Product brand         | Bike mount (neutral)                                                                            |
|-----------------------|-------------------------------------------------------------------------------------------------|
| Product model         | I0106                                                                                           |
| Product material      | Aluminum alloy/nylon/PC                                                                         |
| Product color         | Black                                                                                           |
| Product weight        | About 120g                                                                                      |
| Export certification  | ROHS                                                                                            |
| Adapt size            | Mobile width between 58-90mm<br>Mobile length between 115-180mm<br>Mobile thickness within 12mm |
| Fixing way            | All-inclusive phone                                                                             |
| Installation position | Install on the handlebar stem                                                                   |