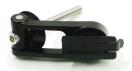

#### **Product Parameters**

| Product brand         | Bike mount (neutral)                                                                            |
|-----------------------|-------------------------------------------------------------------------------------------------|
| Product model         | I0106                                                                                           |
| Product material      | Aluminum alloy/nylon/PC                                                                         |
| Product color         | Black                                                                                           |
| Product weight        | About 120g                                                                                      |
| Export certification  | ROHS                                                                                            |
| Adapt size            | Mobile width between 58-90mm<br>Mobile length between 115-180mm<br>Mobile thickness within 12mm |
| Fixing way            | All-inclusive phone                                                                             |
| Installation position | Install on the handlebar stem                                                                   |

## Ways To Install