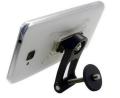

# **I0106 Bicycle Phone Holder**

Omni's bicycle phone holder mount ensures that your cell phone stays close at hand, whether biking to the market, across town, or in the mountains.I0106 bicycle phone holder is amazingly designed to install easily and quickly on any bicycle bar and is a great tool that works with any 3.5 inch  $\sim$  6.5 inch iPhone Android Smartphones GPS Other Devices (Universal).

#### **Product Parameters**

| Product brand         | Bike mount (neutral)                                                                            |
|-----------------------|-------------------------------------------------------------------------------------------------|
| Product model         | I0106                                                                                           |
| Product material      | Aluminum alloy/nylon/PC                                                                         |
| Product color         | Black                                                                                           |
| Product weight        | About 120g                                                                                      |
| Export certification  | ROHS                                                                                            |
| Adapt size            | Mobile width between 58-90mm<br>Mobile length between 115-180mm<br>Mobile thickness within 12mm |
| Fixing way            | All-inclusive phone                                                                             |
| Installation position | Install on the handlebar stem                                                                   |