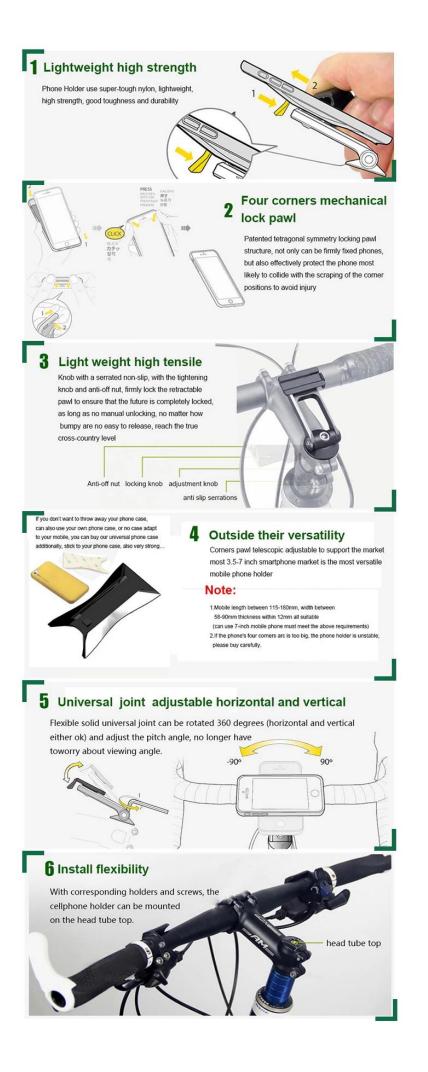

|
| Product color         | Black                                                                                           |
| Product weight        | About 120g                                                                                      |
| Export certification  | ROHS                                                                                            |
| Adapt size            | Mobile width between 58-90mm<br>Mobile length between 115-180mm<br>Mobile thickness within 12mm |
| Fixing way            | All-inclusive phone                                                                             |
| Installation position | Install on the handlebar stem                                                                   |

## Ways To Install



### **Product Package**





### PACKAGE DESIGN