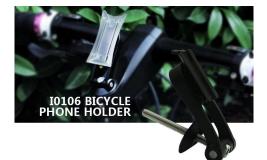

# **I0106 Bicycle Phone Holder**

Omni's bicycle phone holder mount ensures that your cell phone stays close at hand, whether biking to the market, across town, or in the mountains.I0106 bicycle phone holder is amazingly designed to install easily and quickly on any bicycle bar and is a great tool that works with any 3.5 inch  $\sim$  6.5 inch iPhone Android Smartphones GPS Other Devices (Universal).