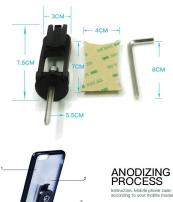

### **Product Package**

#### **Product Parameters**

| Product brand         | Bike mount (neutral)                                                                            |
|-----------------------|-------------------------------------------------------------------------------------------------|
| Product model         | I0106                                                                                           |
| Product material      | Aluminum alloy/nylon/PC                                                                         |
| Product color         | Black                                                                                           |
| Product weight        | About 120g                                                                                      |
| Export certification  | ROHS                                                                                            |
| Adapt size            | Mobile width between 58-90mm<br>Mobile length between 115-180mm<br>Mobile thickness within 12mm |
| Fixing way            | All-inclusive phone                                                                             |
| Installation position | Install on the handlebar stem                                                                   |