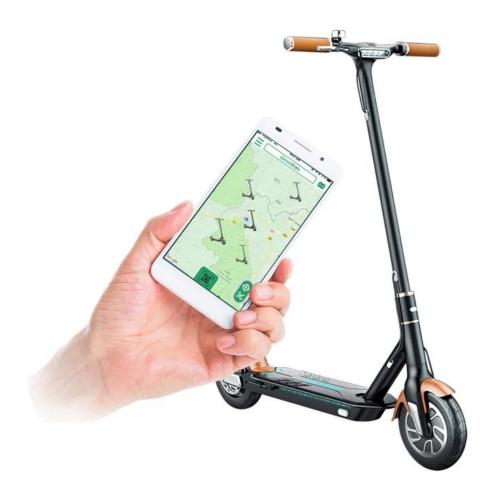

g from scooter battery 36V/48V
- 7. Monitor scooter battery power
- 8. Limit riding speed through server
- 9. Support OTA upgrade
- 10.Installation:Built-in scooter stem
- 11.Waterproof level:IP67
- 12.Backup battery 1000mAh:optional one key to lock, automatic payment.









Omni specializes in intelligent <u>electric scooter lock</u> for sharing scooters, and Omni also makes electric scooter app and backstage and provides the whole system for electric scooter sharing or rental projects. Sophisticated hardware and software for the world's scooter rideshare or rental companies.





### Open The Lock Mode: APP/BLE





### Multiple communication methods 2G/3G/4G/NB-IOT/LoRa/BLe



Lo Lo Lo Lo Lo Lo Lo

### One Key to lock, Automatic Payment



## Quick appointment, one-click navigation





# Scan the code, Free ride