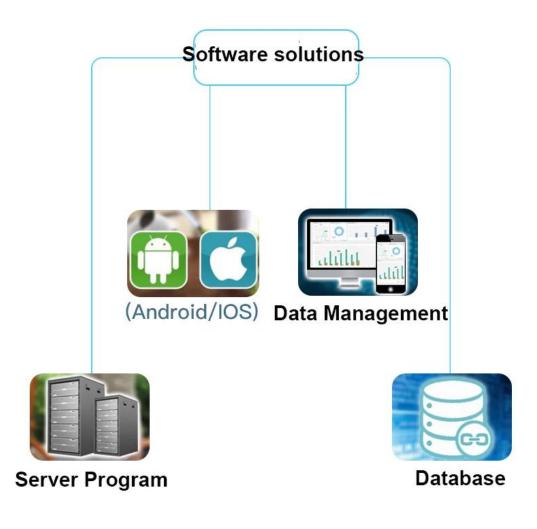

### **1,Scooter Solution**

including Cloud server program/data base, Backend program, Electric scooter app:Android /ios