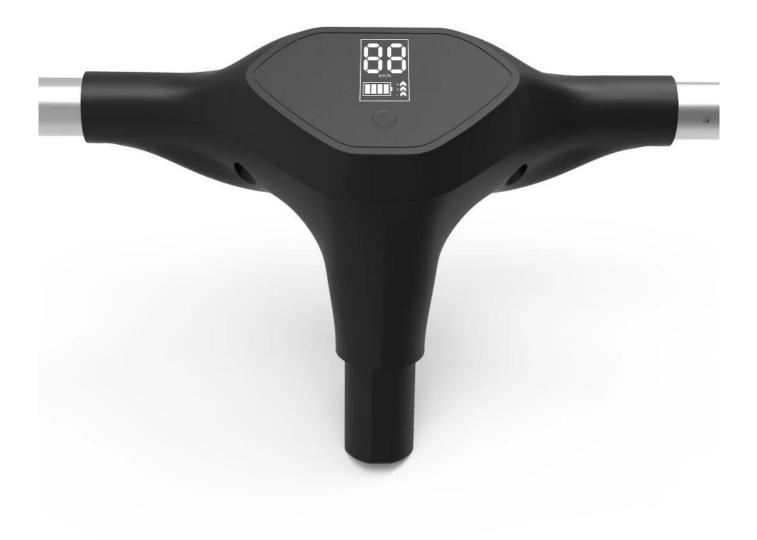

### 2, Hardware includes IoT devices and scooters

- A: Omni **IoT devices** can be put outer or built-in scooter.
- B: Switch on by scanning QR code ,power off through APP
- C: Controller is composed by 2G/3G/4G + Bluetooth + GPS + battery
- D: Powered by battery of E-scooter
- E: GPS real-time tracking
- F: Anti-theft alarm sensor

### Specifications

- 1. Name: sharing scooter IOT device
- 2. Scan to unlock, end riding through electric scooter APP
- 3. Communication method:4G&BLE4.0
- 4. Gps real positioning
- 5. Abnormal&fall down Alarm
- 6. Charging from scooter battery 36V/48V
- 7. Monitor scooter battery power
- 8. Limit riding speed through server
- 9. Support OTA upgrade
- 10.Installation:Built-in scooter stem
- 11.Waterproof level:IP67
- 12.Backup battery 1000mAh:optional one key to lock, automatic payment.