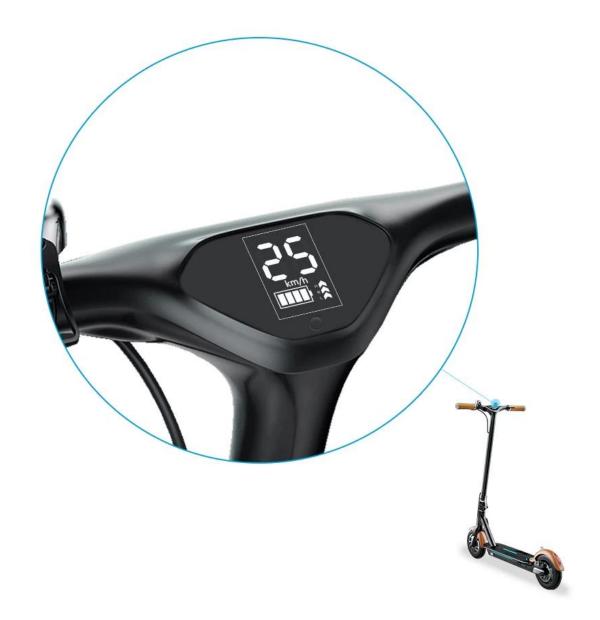

### 2, Hardware includes IoT devices and scooters

- A: Omni **IoT devices** can be put outer or built-in scooter.
- B: Switch on by scanning QR code ,power off through APP
- C: Controller is composed by 2G/3G/4G + Bluetooth + GPS + battery
- D: Powered by battery of E-scooter
- E: GPS real-time tracking
- F: Anti-theft alarm sensor

### Specifications

- 1. Name: sharing scooter IOT device
- 2. Scan to unlock, end riding through electric scooter APP
- 3. Communication method:4G&BLE4.0
- 4. Gps real positioning
- 5. Abnormal&fall down Alarm
- 6. Charging from scooter battery 36V/48V
- 7. Monitor scooter battery power
- 8. Limit riding speed through server
- 9. Support OTA upgrade
- 10.Installation:Built-in scooter stem
- 11.Waterproof level:IP67
- 12.Backup battery 1000mAh:optional one key to lock, automatic payment.