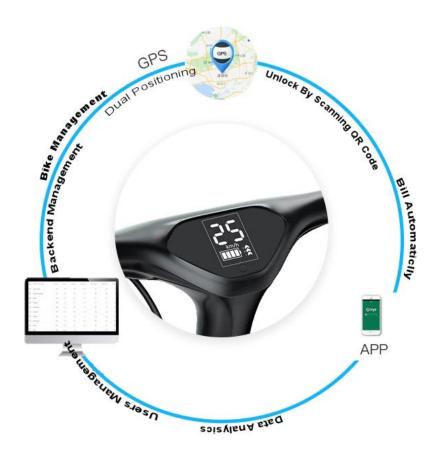

### 2, Hardware includes IoT devices and scooters

- A: Omni **IoT devices** can be put outer or built-in scooter.
- B: Switch on by scanning QR code ,power off through APP
- C: Controller is composed by 2G/3G/4G + Bluetooth + GPS + battery
- D: Powered by battery of E-scooter
- E: GPS real-time tracking
- F: Anti-theft alarm sensor

### Specifications

- 1. Name: sharing scooter IOT device
- 2. Scan to unlock, end riding through electric scooter APP
- 3. Communication method:4G&BLE4.0
- 4. Gps real positioning
- 5. Abnormal&fall down Alarm
- 6. Charging from scooter battery 36V/48V
- 7. Monitor scooter battery power
- 8. Limit riding speed through server
- 9. Support OTA upgrade
- 10.Installation:Built-in scooter stem
- 11.Waterproof level:IP67
- 12.Backup battery 1000mAh:optional one key to lock, automatic payment.