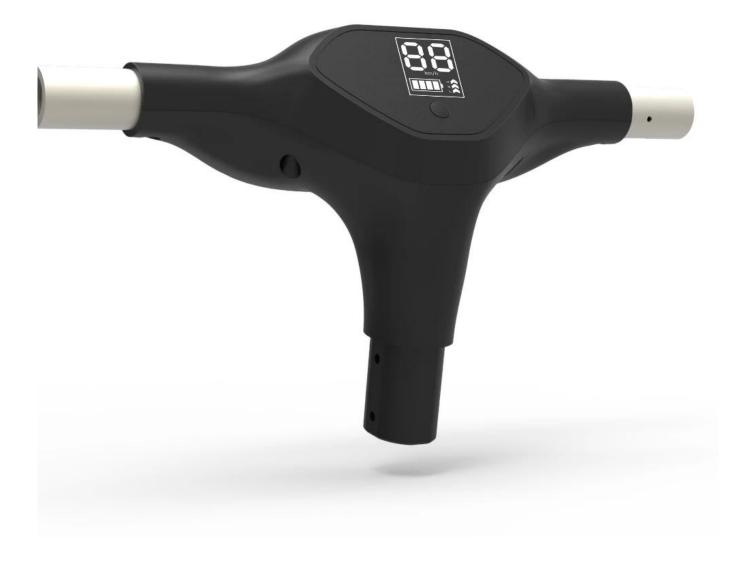

### 2, Hardware includes IoT devices and scooters

- A: Omni **IoT devices** can be put outer or built-in scooter.
- B: Switch on by scanning QR code ,power off through APP
- C: Controller is composed by 2G/3G/4G + Bluetooth + GPS + battery
- D: Powered by battery of E-scooter
- E: GPS real-time tracking
- F: Anti-theft alarm sensor

### Specifications

- 1. Name: sharing scooter IOT device
- 2. Scan to unlock, end riding through electric scooter APP
- 3. Communication method:4G&BLE4.0
- 4. Gps real positioning
- 5. Abnormal&fall down Alarm
- 6. Charging from scooter battery 36V/48V
- 7. Monitor scooter battery power
- 8. Limit riding speed through server
- 9. Support OTA upgrade
- 10.Installation:Built-in scooter stem
- 11.Waterproof level:IP67
- 12.Backup battery 1000mAh:optional one key to lock, automatic payment.