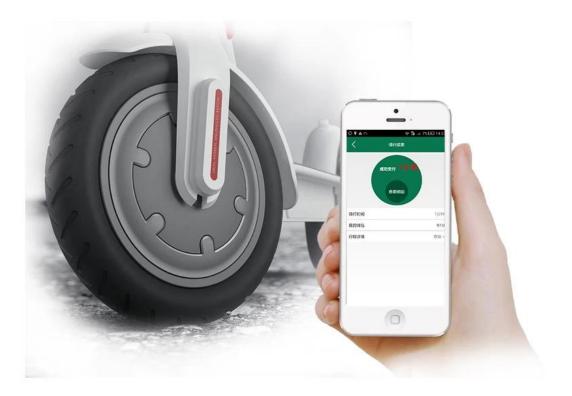

ing
- 5. Abnormal&fall down Alarm
- 6. Charging from scooter battery 36V/48V
- 7. Monitor scooter battery power
- 8. Limit riding speed through server
- 9. Support OTA upgrade
- 10.Installation:Built-in scooter stem
- 11.Waterproof level:IP67
- 12.Backup battery 1000mAh:optional one key to lock, automatic payment.









Omni specializes in intelligent <u>electric scooter lock</u> for sharing scooters, and Omni also makes electric scooter app and backstage and provides the whole system for electric scooter sharing or rental projects. Sophisticated hardware and software for the world's scooter rideshare or rental companies.





### Open The Lock Mode: APP/BLE





### Multiple communication methods 2G/3G/4G/NB-IOT/LoRa/BLe



Lo Lo Lo Lo Lo Lo Lo

### One Key to lock, Automatic Payment



## Quick appointment, one-click navigation





# Scan the code, Free ride