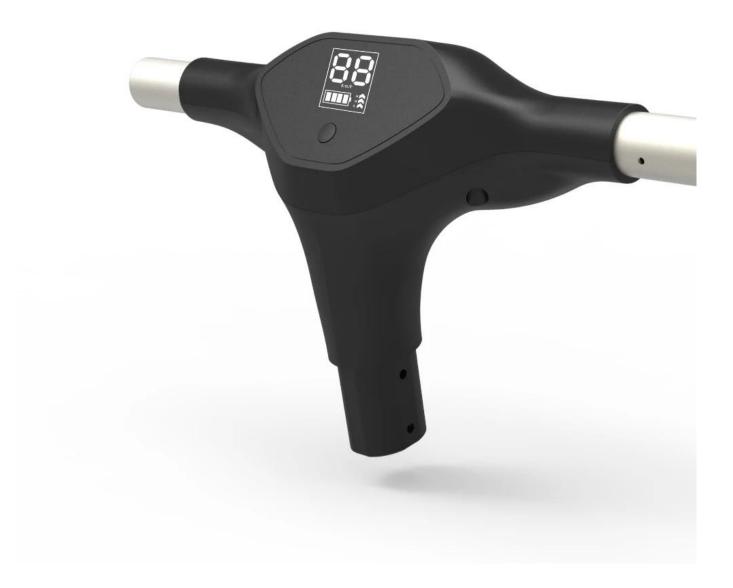

### 2, Hardware includes IoT devices and scooters

- A: Omni **IoT devices** can be put outer or built-in scooter.
- B: Switch on by scanning QR code ,power off through APP
- C: Controller is composed by 2G/3G/4G + Bluetooth + GPS + battery
- D: Powered by battery of E-scooter
- E: GPS real-time tracking
- F: Anti-theft alarm sensor

### Specifications

- 1. Name: sharing scooter IOT device
- 2. Scan to unlock, end riding through electric scooter APP
- 3. Communication method:4G&BLE4.0
- 4. Gps real positioning
- 5. Abnormal&fall down Alarm
- 6. Charging from scooter battery 36V/48V
- 7. Monitor scooter battery power
- 8. Limit riding speed through server
- 9. Support OTA upgrade
- 10.Installation:Built-in scooter stem
- 11.Waterproof level:IP67
- 12.Backup battery 1000mAh:optional one key to lock, automatic payment.