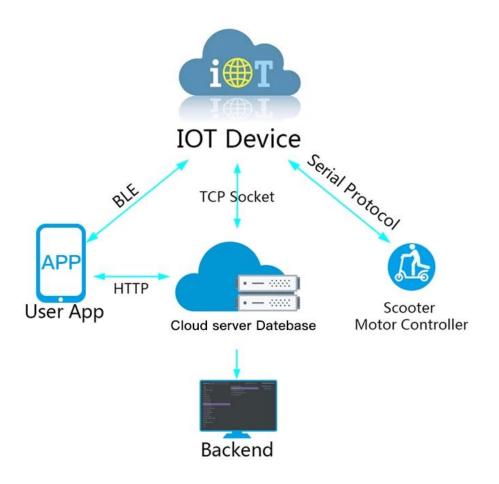

### **1,Scooter Solution**

including Cloud server program/data base, Backend program, Electric scooter app:Android /ios

### 2, Hardware includes IoT devices and scooters

- A: Omni **IoT devices** can be put outer or built-in scooter.
- B: Switch on by scanning QR code ,power off through APP
- C: Controller is composed by 2G/3G/4G + Bluetooth + GPS + battery
- D: Powered by battery of E-scooter
- E: GPS real-time tracking
- F: Anti-theft alarm sensor

### Specifications

- 1. Name: sharing scooter IOT device
- 2. Scan to unlock, end riding through electric scooter APP
- 3. Communication method:4G&BLE4.0
- 4. Gps real positioning
- 5. Abnormal&fall down Alarm
- 6. Charging from scooter battery 36V/48V
- 7. Monitor scooter battery power
- 8. Limit riding speed through server
- 9. Support OTA upgrade
- 10.Installation:Built-in scooter stem
- 11.Waterproof level:IP67
- 12.Backup battery 1000mAh:optional one key to lock, automatic payment.