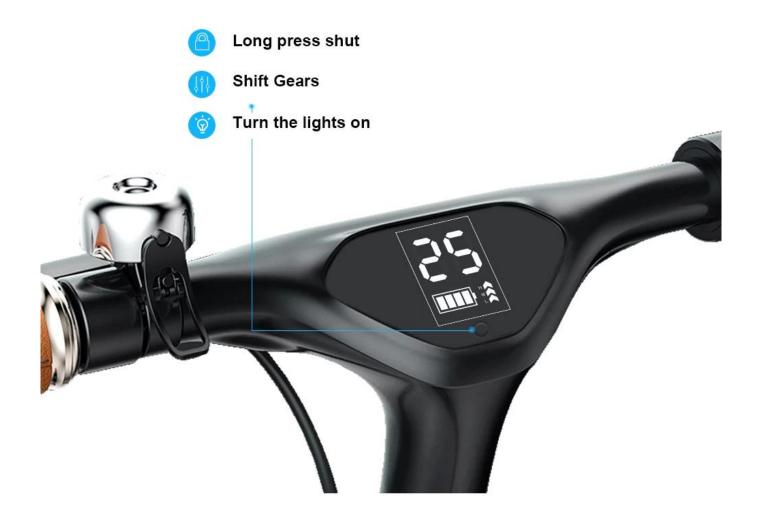

cations

- 1. Name: sharing scooter IOT device
- 2. Scan to unlock, end riding through electric scooter APP
- 3. Communication method:4G&BLE4.0
- 4. Gps real positioning
- 5. Abnormal&fall down Alarm
- 6. Charging from scooter battery 36V/48V
- 7. Monitor scooter battery power
- 8. Limit riding speed through server
- 9. Support OTA upgrade
- 10.Installation:Built-in scooter stem
- 11.Waterproof level:IP67
- 12.Backup battery 1000mAh:optional one key to lock, automatic payment.









Omni specializes in intelligent <u>electric scooter lock</u> for sharing scooters, and Omni also makes electric scooter app and backstage and provides the whole system for electric scooter sharing or rental projects. Sophisticated hardware and software for the world's scooter rideshare or rental companies.





### Open The Lock Mode: APP/BLE





### Multiple communication methods 2G/3G/4G/NB-IOT/LoRa/BLe



Lo Lo Lo Lo Lo Lo Lo

### One Key to lock, Automatic Payment



## Quick appointment, one-click navigation





# Scan the code, Free ride