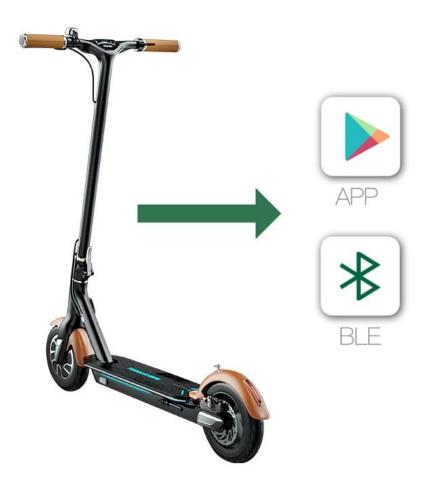

OT device
- 2. Scan to unlock, end riding through electric scooter APP
- 3. Communication method:4G&BLE4.0
- 4. Gps real positioning
- 5. Abnormal&fall down Alarm
- 6. Charging from scooter battery 36V/48V
- 7. Monitor scooter battery power
- 8. Limit riding speed through server
- 9. Support OTA upgrade
- 10.Installation:Built-in scooter stem
- 11.Waterproof level:IP67
- 12.Backup battery 1000mAh:optional one key to lock, automatic payment.









Omni specializes in intelligent <u>electric scooter lock</u> for sharing scooters, and Omni also makes electric scooter app and backstage and provides the whole system for electric scooter sharing or rental projects. Sophisticated hardware and software for the world's scooter rideshare or rental companies.





### Open The Lock Mode: APP/BLE





### Multiple communication methods 2G/3G/4G/NB-IOT/LoRa/BLe



Lo Lo Lo Lo Lo Lo Lo

### One Key to lock, Automatic Payment



## Quick appointment, one-click navigation





# Scan the code, Free ride