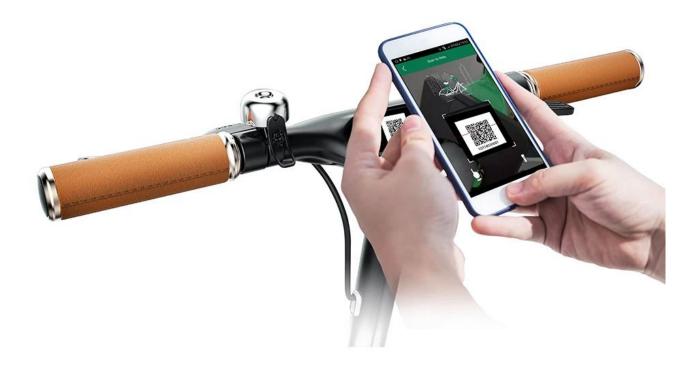

7. Monitor scooter battery power
- 8. Limit riding speed through server
- 9. Support OTA upgrade
- 10.Installation:Built-in scooter stem
- 11.Waterproof level:IP67
- 12.Backup battery 1000mAh:optional one key to lock, automatic payment.









Omni specializes in intelligent <u>electric scooter lock</u> for sharing scooters, and Omni also makes electric scooter app and backstage and provides the whole system for electric scooter sharing or rental projects. Sophisticated hardware and software for the world's scooter rideshare or rental companies.





### Open The Lock Mode: APP/BLE





### Multiple communication methods 2G/3G/4G/NB-IOT/LoRa/BLe



Lo Lo Lo Lo Lo Lo Lo

### One Key to lock, Automatic Payment



## Quick appointment, one-click navigation





# Scan the code, Free ride