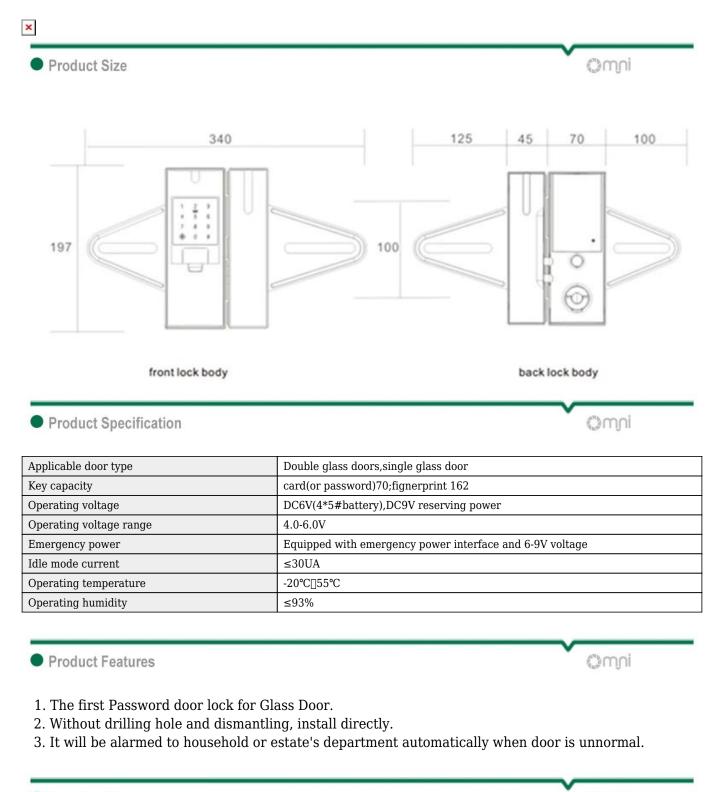

## **DL101F** Fingerprint Lock for Office Glass Door

Smart Glass <u>Door Electric Lock</u>, which suit to Door thickness Glass door 12mm, is easy install fingerprint smart biometric password wireless control glass door lock. It can be alarmed to household or estate's department automatically, widely used for hotel, home, office, store, bank and so on.