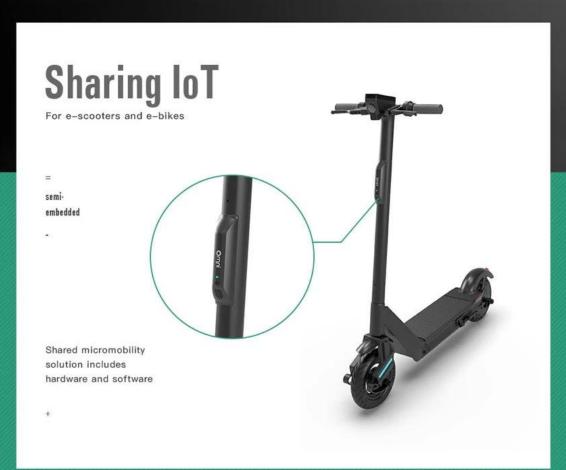

Semi-embedded type

Using electric scooter app unlock and ride, it's more convenient for riders and rideshare scooter companies can check how they perform on backstage. Furthermore, the IoT device supports postural detection if the escooters are falling to the ground or vibration detection or skew detection. It's more safer.