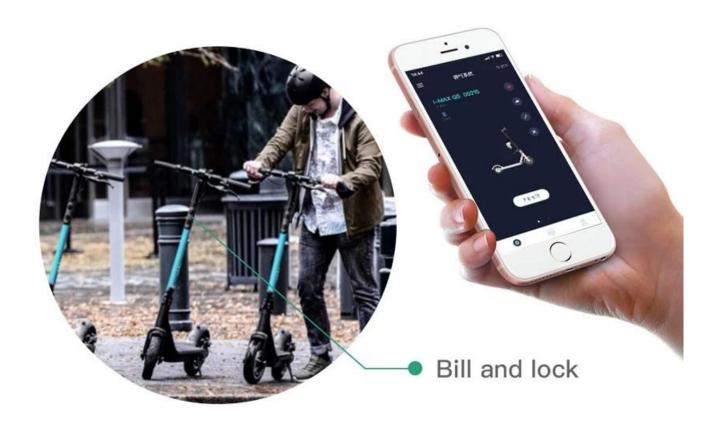

## 4G COMMUNICATION APP UNLOCKS

Automatic locking after paid on phone APP

- 1 APP unlock and ride
- 2 Paid the bill and lock automatically

20 years IoT technology