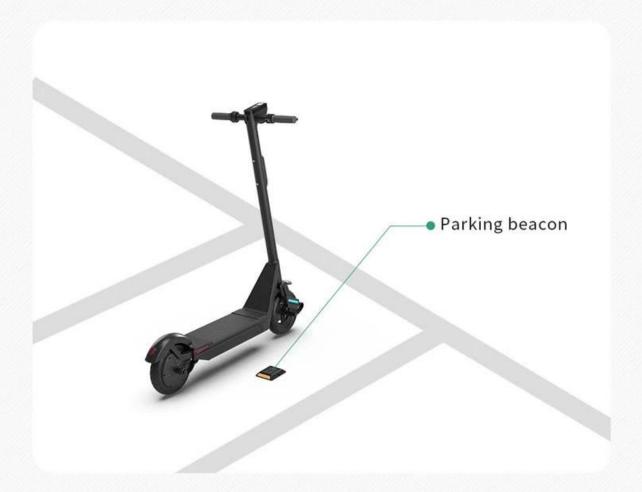

#### STANDARD PARKING

The IoT works with parking beacon to support fixed parking, no clutter.