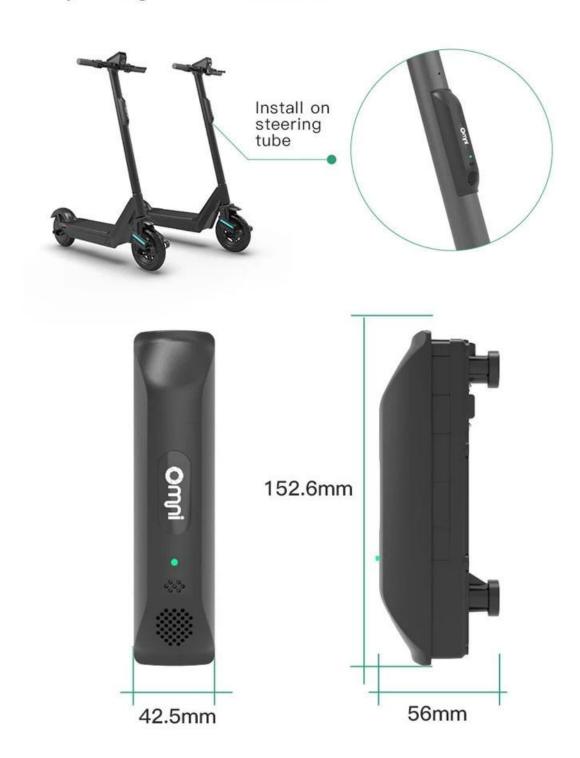

# INSTALL LOCATION AND SIZE

Fit any steering tubes with various diameters

It's an IoT device for e-scooters with firm and tiny design which ensures stability and simplicity and the feeling of beauty. When you start an electric scooter ride share business, Omni would help and send you details about how it is installed. Omni also offers electric scooter app and e-scooter rental application and software.