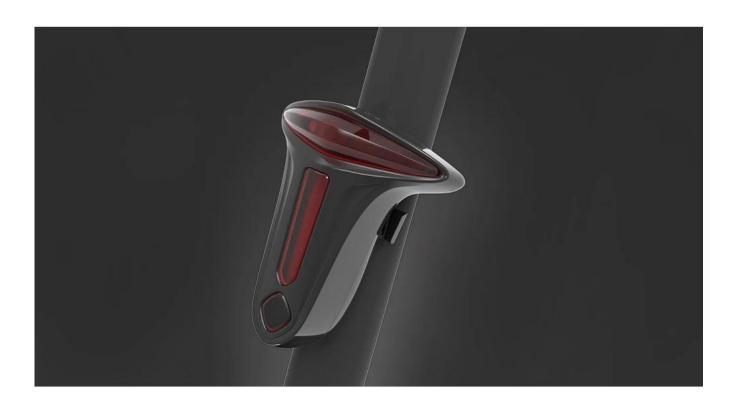

# PRODUCT INFORMATION

Lamp beads Name T type smart car taillight COB LED

1400mAH polymer Size About 87x73x50mm **Battery** lithium battery

**Brightness** Weight About 130g 75 lumens

Fast flashing / left and Outer shell Mode **New Materials** 

#### SHOW

Seiko design, cooler and more fashionable

Inspired by Tesla