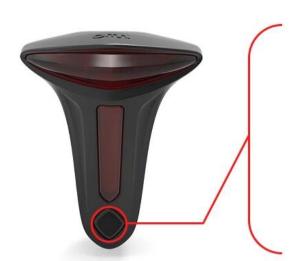

#### Long press ESC switch

Switch on state: long light/blink/ Left running water / right running water / closed

Power off status: Press once to display the power level

Brake description: Automatic detection of emergency braking action Highlight the indicator and restore the original light after 3s

Automatic detection of ambient light: dark environment at power-on mode The vertical light bar automatically lights up, in a bright environment, it automatically goes out