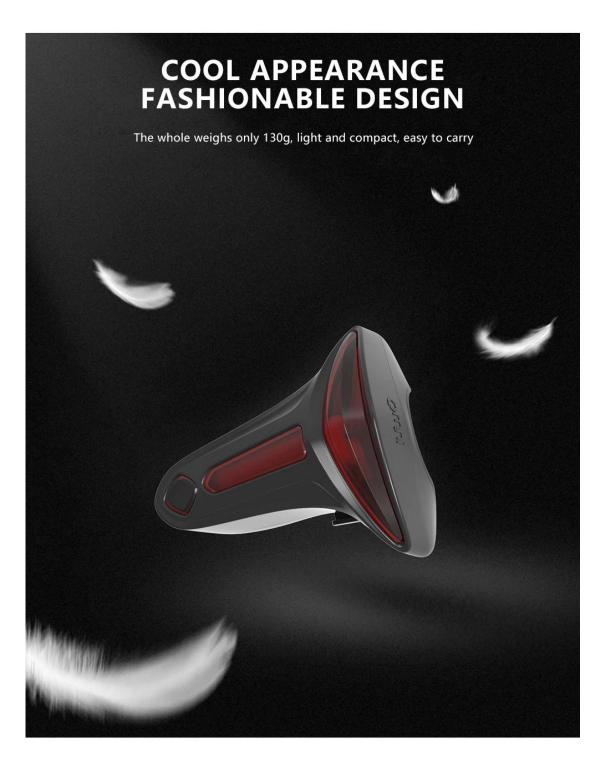

g 75 lumens

Fast flashing / left and Outer shell Mode **New Materials** 

> right running water / long light



#### Long press ESC switch

Switch on state: long light/blink/ Left running water / right running water / closed

Power off status: Press once to display the power level

Brake description: Automatic detection of emergency braking action Highlight the indicator and restore the original light after 3s

Automatic detection of ambient light: dark environment at power-on mode The vertical light bar automatically lights up, in a bright environment, it automatically goes out





### HIGH BRIGHTNESS SAFER

The night of cycling needs a better light

OMNI



## 1400mAh USB FAST CHARGE

Built-in 1400mAH polymer lithium battery to meet daily needs USB fast charging, highlight and safe







Night ride



bike race



Cycling to and from work

#### SHOW

Seiko design, cooler and more fashionable



Inspired by Tesla