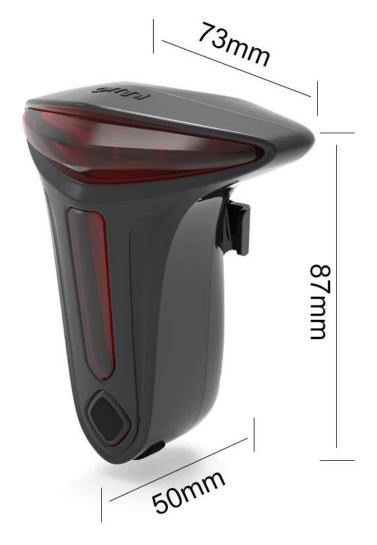

# PRODUCT INFORMATION

Lamp beads Name T type smart car taillight COB LED

1400mAH polymer Size About 87x73x50mm **Battery** lithium battery

**Brightness** Weight About 130g 75 lumens

Fast flashing / left and Outer shell Mode **New Materials** 