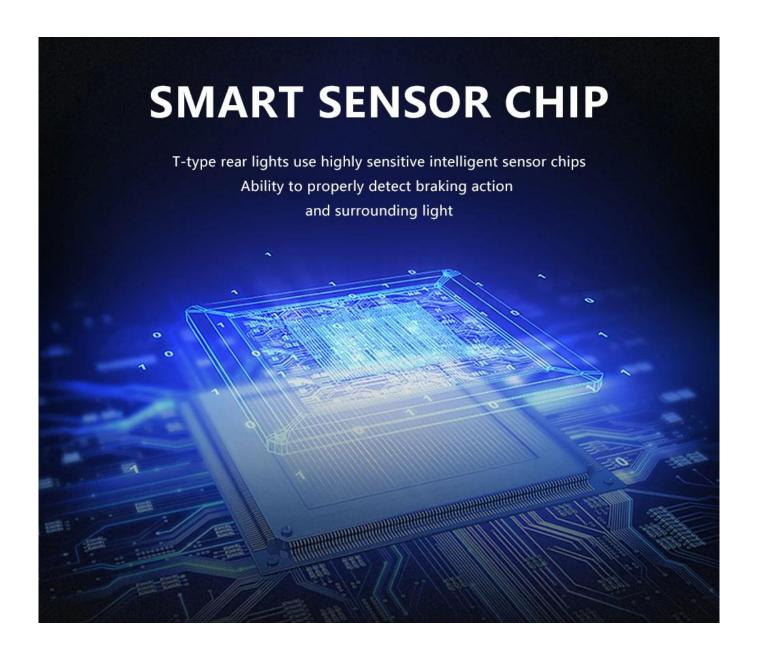

#### Long press ESC switch

Switch on state: long light/blink/ Left running water / right running water / closed

Power off status: Press once to display the power level

Brake description: Automatic detection of emergency braking action Highlight the indicator and restore the original light after 3s

Automatic detection of ambient light: dark environment at power-on mode The vertical light bar automatically lights up, in a bright environment, it automatically goes out