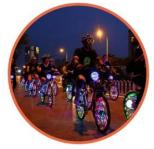

# T-type Rechargeable Bicycle Rear Light with 3 Lighting Modes for Safer Day and Night Riding

Rear bike light which can be used 24 hours a day, 7 days a week to improve visibility in conditions such as fog, low light and rain. It doesn't matter if you drive day or night, real light for bikes can increase riders' safety on the road.

### HIGH BRIGHTNESS SAFER

The night of cycling needs a better light

OMNI