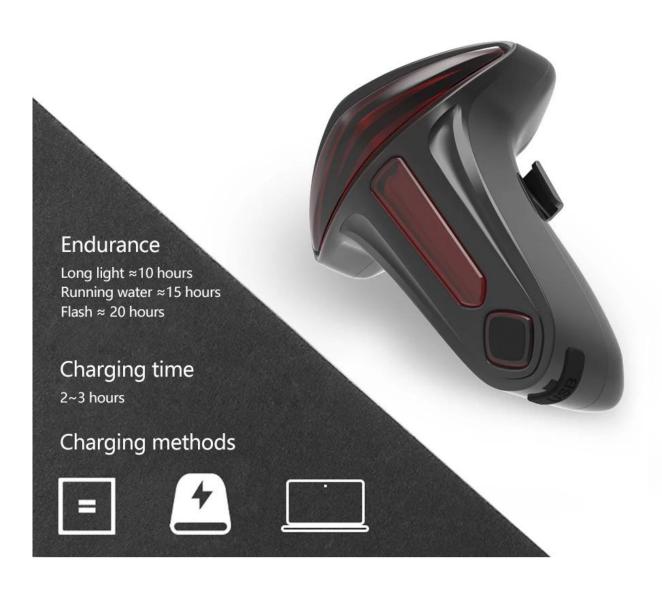

## 1400mAh USB FAST CHARGE

Built-in 1400mAH polymer lithium battery to meet daily needs USB fast charging, highlight and safe

Night ride

bike race

Cycling to and from work