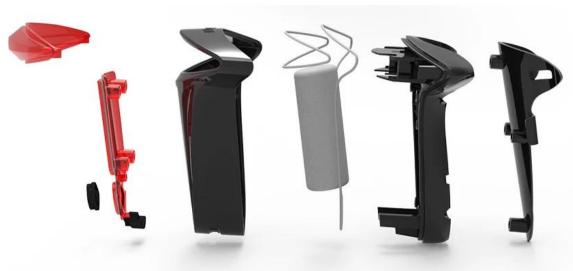

# PRODUCT INFORMATION

Lamp beads Name T type smart car taillight COB LED

1400mAH polymer Size About 87x73x50mm **Battery** lithium battery

**Brightness** Weight About 130g 75 lumens

Fast flashing / left and Outer shell Mode **New Materials** 

#### SHOW

Seiko design, cooler and more fashionable

Inspired by Tesla