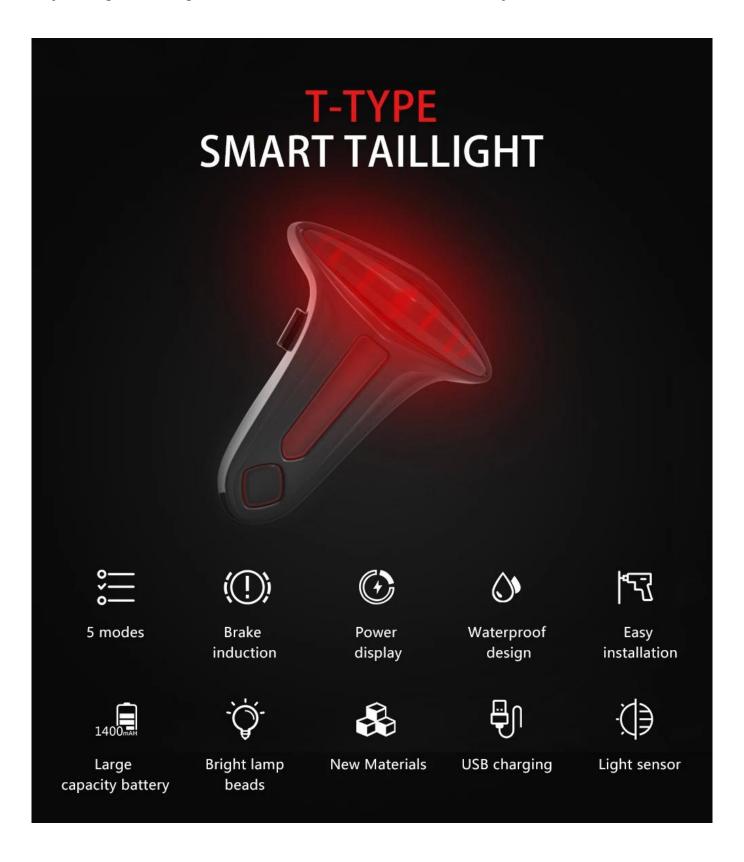

# T-type Rechargeable Bicycle Rear Light with 3 Lighting Modes for Safer Day and Night Riding

Rear bike light which can be used 24 hours a day, 7 days a week to improve visibility in conditions such as fog, low light and rain. It doesn't matter if you drive day or night, real light for bikes can increase riders' safety on the road.

# PRODUCT INFORMATION

Lamp beads Name T type smart car taillight COB LED

1400mAH polymer Size About 87x73x50mm **Battery** lithium battery

**Brightness** Weight About 130g 75 lumens

Fast flashing / left and Outer shell Mode **New Materials** 