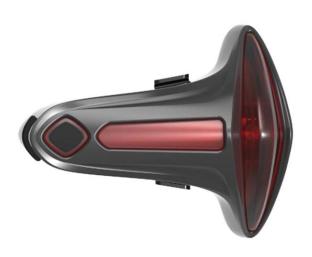

# PRODUCT INFORMATION

Lamp beads Name T type smart car taillight COB LED

1400mAH polymer Size About 87x73x50mm **Battery** lithium battery

**Brightness** Weight About 130g 75 lumens

Fast flashing / left and Outer shell Mode **New Materials** 

#### SHOW

Seiko design, cooler and more fashionable

Inspired by Tesla