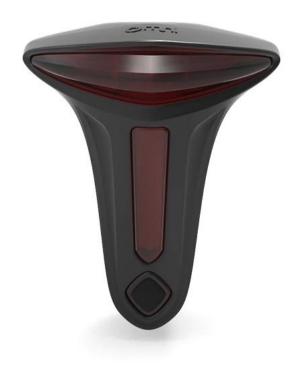

# PRODUCT INFORMATION

Lamp beads Name T type smart car taillight COB LED

1400mAH polymer Size About 87x73x50mm **Battery** lithium battery

**Brightness** Weight About 130g 75 lumens

Fast flashing / left and Outer shell Mode **New Materials** 

#### Long press ESC switch

Switch on state: long light/blink/ Left running water / right running water / closed

Power off status: Press once to display the power level

Brake description: Automatic detection of emergency braking action Highlight the indicator and restore the original light after 3s