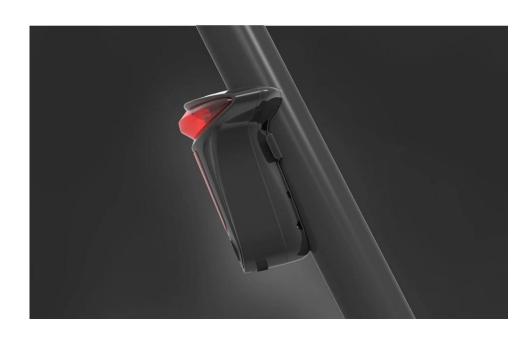

#### Long press ESC switch

Switch on state: long light/blink/ Left running water / right running water / closed

Power off status: Press once to display the power level

Brake description: Automatic detection of emergency braking action Highlight the indicator and restore the original light after 3s

Automatic detection of ambient light: dark environment at power-on mode The vertical light bar automatically lights up, in a bright environment, it automatically goes out