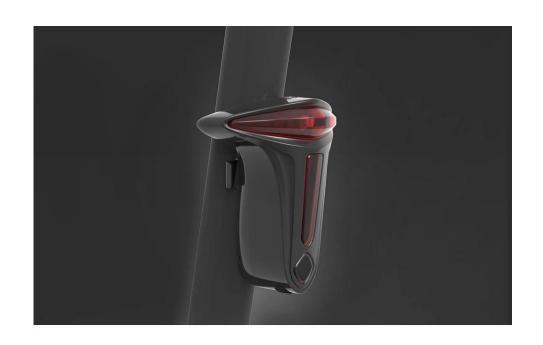

# T-type Rechargeable Bicycle Rear Light with 3 Lighting Modes for Safer Day and Night Riding

Rear bike light which can be used 24 hours a day, 7 days a week to improve visibility in conditions such as fog, low light and rain. It doesn't matter if you drive day or night, real light for bikes can increase riders' safety on the road.

### HIGH BRIGHTNESS SAFER

The night of cycling needs a better light

OMNI