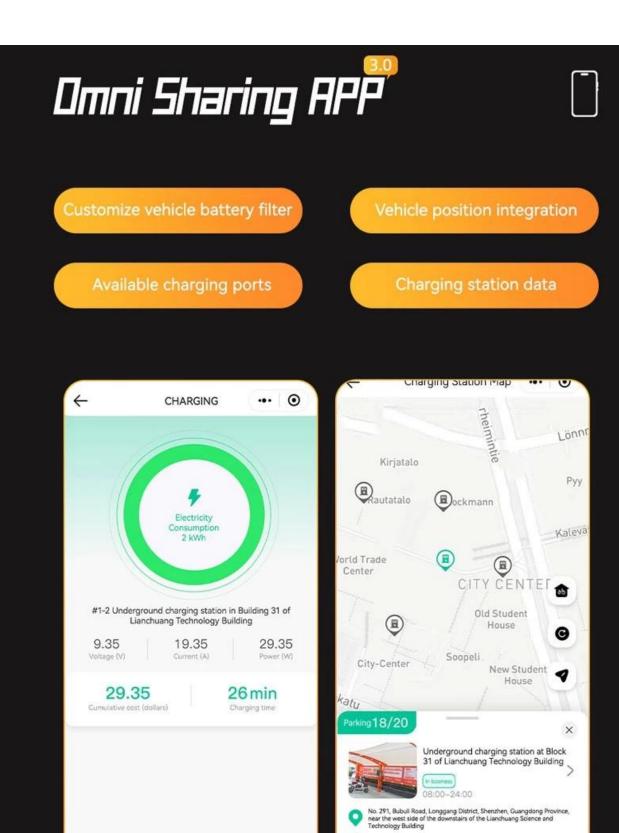

# Enhance Urban Mobility Wireless Charging Point for Electric Bike

This charging point for electric bike is engineered for wireless charging,safe locking and safe charging which is convenient,enabling longer rides and promoting sustainable mobility.

# What are advantages of OMNI charging point for electric bike?

# The charging point for electric bike is portable charging.

No cables, just park for wireless charging at ebike charging station.

#### Great space utilization by charging point for electric bike

It's compact, promoting eco-friendly transport. It's ideal for urban areas like parking lots, streets. Maximize space use.

## Safety guaranteed by this charging point for electric bike

By equipped smart connectors, it can detect proper parking, and ensure vehicle safety and preventing theft. If any abnormal movement, the IoT device equipped on vehicles can send notification.

## It's efficient charging.

Using advanced wireless charging tech, efficiency up to 90%.

## Wide voltage grid

Wide voltage mains supply meets diverse regional voltage requirements.

Heat dissipation: Aluminum heat sink, natural cooling TX input voltage: 48V/DC ±2V TX input current: <3A

STOP CHARGING