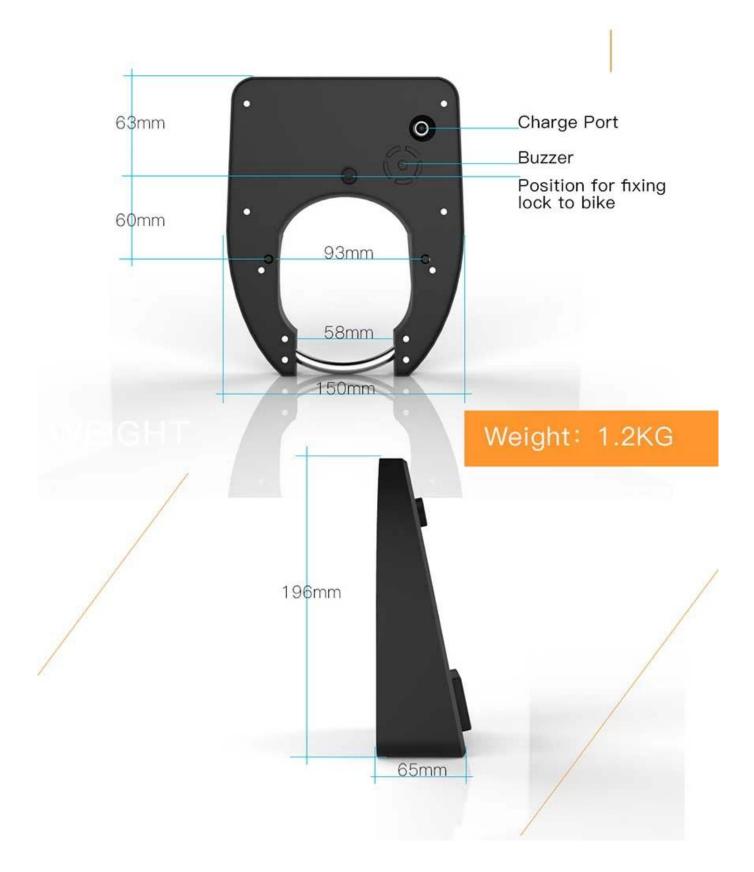

| Brand                | Omni                                 | GPS                    | Equipped with GSM communication<br>network, through base station, GPS,<br>precision positioning |
|----------------------|--------------------------------------|------------------------|-------------------------------------------------------------------------------------------------|
| Material             | Aluminium alloy                      | GPRS band              | GSM850Mhz, EGSM900Mhz,<br>DCS1800Mhz,PCS1900Mhz                                                 |
| Size                 | 196*150*65mm(±3mm)                   | GPRS                   | Data communication, support SMS<br>Control                                                      |
| Unit Weight          | 1.2KG                                | Alarm                  | Shake, shock,move or vibrate alarm                                                              |
| Color                | Black,Yellow, Orange,<br>Green, Blue | Led light              | Red,Blue                                                                                        |
| Battery              | Li-polymer battery                   | Protection<br>Grade    | IP67                                                                                            |
| Working<br>time      | 2-3months(Optional)                  | Storage<br>Temperature | -40 - +85°C                                                                                     |
| Standby<br>time      | 5-12months(Optional)                 | Work<br>Temperature    | -20 - +65°C                                                                                     |
| Power<br>consumption | 2[]3 mA                              | Humidity               | 5%-95%RH                                                                                        |