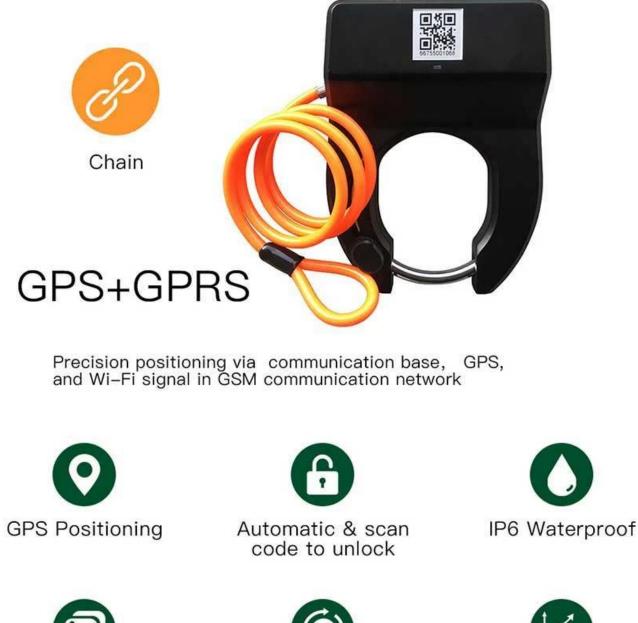

## **Bicycle Sharing System and Bike Lock with Alarm**

**GPS bike lock** (GPS+GPRS),could be unlocked by mobile APP,backend management system control,or SMS command. Omni also has bike sharing app and mini program for riders or users.Users can scan the QR code produced by smart bike lock manufacturers or fleet sharing bicycle manufacturers via the mobile APP.It will upload the position and power status by GPRS through technology.

Mobile APP transfers the data to server, the server sends unlock command to the GPS bike lock, then users could unlock the sharing bicycles easily. Or the sharing vehicles can be unlocked through the backend management system with GPS remote control or SMS command. To sum up, there're many unlocking methods for bike sharing projects.

**Product Display** 

Stable & Durable hardware

OTA

It's also a **bike lock with alarm**. The gps bike lock sends alerts when someone wants to steal it or use it under the locking status. And server can receive the alarming and send it to backend. The ride share companies will get the notifications ASAP.