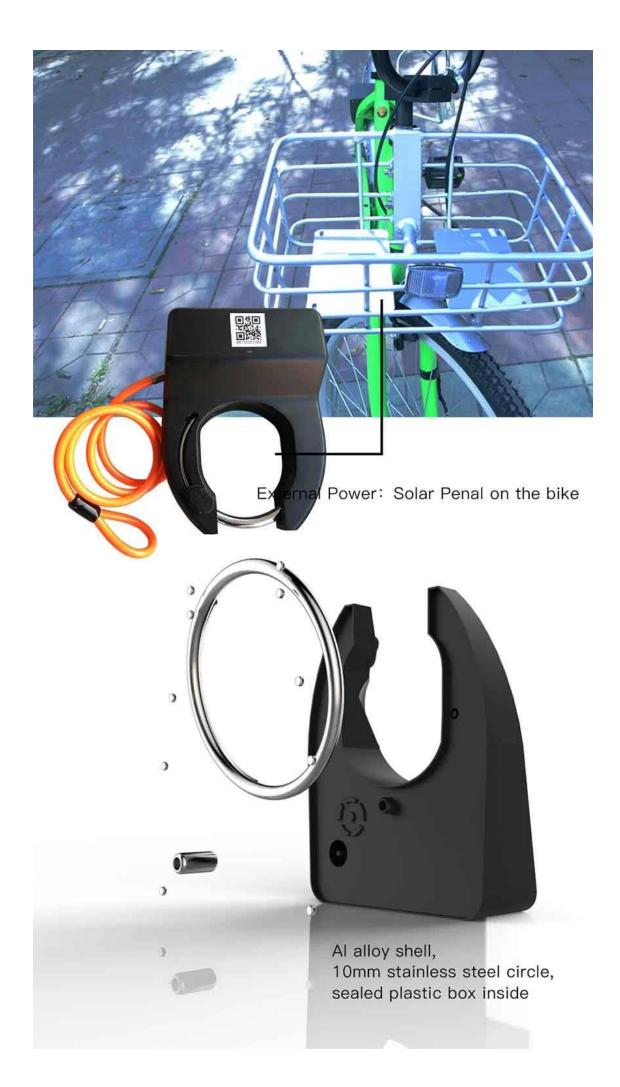

| Brand                | Omni                                 | GPS                    | Equipped with GSM communication<br>network, through base station, GPS,<br>precision positioning |
|----------------------|--------------------------------------|------------------------|-------------------------------------------------------------------------------------------------|
| Material             | Aluminium alloy                      | GPRS band              | GSM850Mhz, EGSM900Mhz,<br>DCS1800Mhz,PCS1900Mhz                                                 |
| Size                 | 196*150*65mm(±3mm)                   | GPRS                   | Data communication, support SMS<br>Control                                                      |
| Unit Weight          | 1.2KG                                | Alarm                  | Shake, shock,move or vibrate alarm                                                              |
| Color                | Black,Yellow, Orange,<br>Green, Blue | Led light              | Red,Blue                                                                                        |
| Battery              | Li-polymer battery                   | Protection<br>Grade    | IP67                                                                                            |
| Working<br>time      | 2-3months(Optional)                  | Storage<br>Temperature | -40 - +85°C                                                                                     |
| Standby<br>time      | 5-12months(Optional)                 | Work<br>Temperature    | -20 - +65°C                                                                                     |
| Power<br>consumption | 2[]3 mA                              | Humidity               | 5%-95%RH                                                                                        |

#### Product Festures

|                           | Vehicle status management                                      | Vehicle number, vehicle status, delivery time,<br>use time, number of times, number of repairs,<br>etc. |  |
|---------------------------|----------------------------------------------------------------|---------------------------------------------------------------------------------------------------------|--|
| Basic Feature             | Power monitoring                                               |                                                                                                         |  |
|                           | GSM traffic monitoring                                         |                                                                                                         |  |
|                           | Vehicle trajectory                                             |                                                                                                         |  |
|                           | Lock position                                                  |                                                                                                         |  |
| Unlock                    | GPRS network unlock                                            |                                                                                                         |  |
| Unlock Mode               | Sweep code unlock                                              |                                                                                                         |  |
| Vehicle Use               | Reservation vehicle, nearby vehicle search                     |                                                                                                         |  |
| Vehicle Fault<br>Handling | Fault reporting, fault repair                                  |                                                                                                         |  |
|                           | Advertising fence                                              |                                                                                                         |  |
| Electronic Fence          | Operating fence                                                |                                                                                                         |  |
|                           | Parking fence                                                  |                                                                                                         |  |
| Charging Mada             | 5V / 1A calorie charge                                         | - (Optional)                                                                                            |  |
| Charging Mode             | Solar charge                                                   |                                                                                                         |  |
| Remote Upgrade            | Support wireless upgrade through phone                         |                                                                                                         |  |
| Order Management          | Deposit order, recharge<br>order, bike order                   |                                                                                                         |  |
| Abnormal<br>Management    | Over the surrounding<br>vehicles, maintenance<br>vehicles list |                                                                                                         |  |